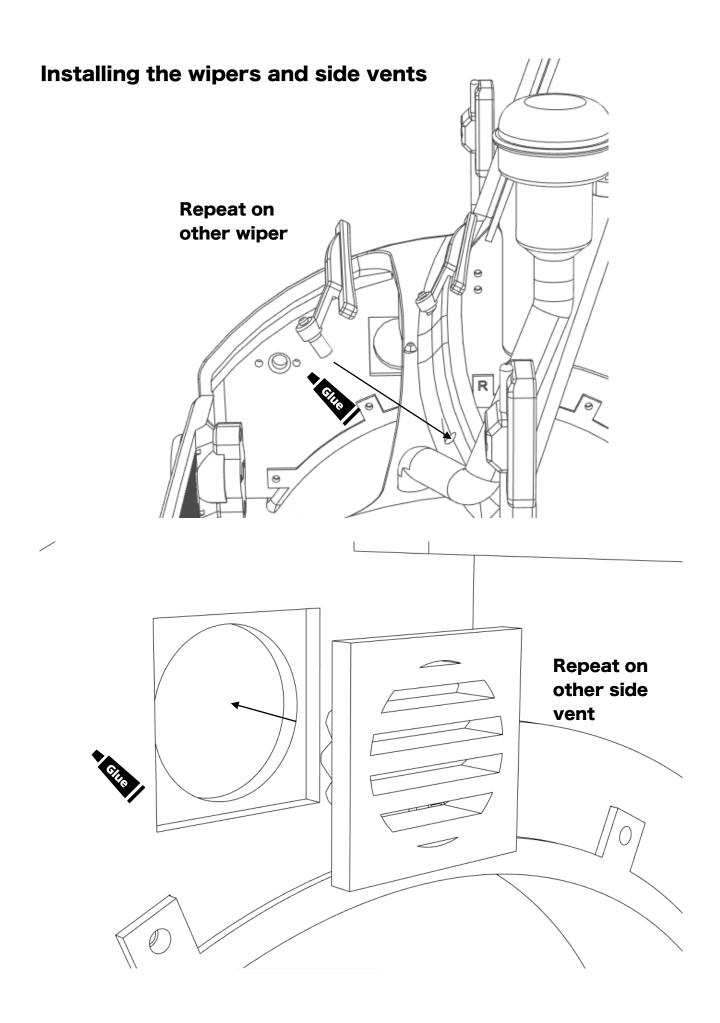

5 Socket head      | 9        |            |
| M3*15 Button head (BH) | 1        |            |
| M3*20 Socket head      | 2        |            |
| M3*25 Button head (BH) | 1        |            |

ahead RC 2 of 23

## Before you begin

- Be sure to read through the manual and familiarise yourself with the instructions
- Visualise a plan to assemble all the pieces
- Make sure you have all of the hardware and tools
- Be sure to have enough instant glue
- Dry fit all parts before painting and assembling

Tip: It will help to paint all of the parts before final assembly

ahead RC 3 of 23

#### Installing the headlight buckets



ahead RC 4 of 23

## **Installing the fenders**



ahead RC 5 of 23

### **Assembling the Mirrors**





ahead RC 6 of 23

### Installing the mirrors and snorkel





ahead RC 8 of 23



ahead RC 9 of 23

#### Assembling the exhaust



ahead RC 10 of 23



### Installing the horizontal mounted exhaust



ahead RC 12 of 23

### **Assembling the interior**

#### M2x20mm x1





ahead RC 13 of 23



ahead RC 14 of 23

### Installing the roof



ahead RC 15 of 23

#### Assembling and installing the doors



## Repeat on the other side



ahead RC 16 of 23

### Installing the lights



ahead RC 17 of 23



ahead RC 18 of 23





ahead RC 19 of 23

### **Installing the grille ornaments**



ahead RC 20 of 23



ahead RC 21 of 23

### **Installing the mounts**



ahead RC 22 of 23



Body is now fully complete. Thank you for selecting ahead RC products.

If you have any questions or need help with the assembly, please do not hesitate to contact us at:

ahead