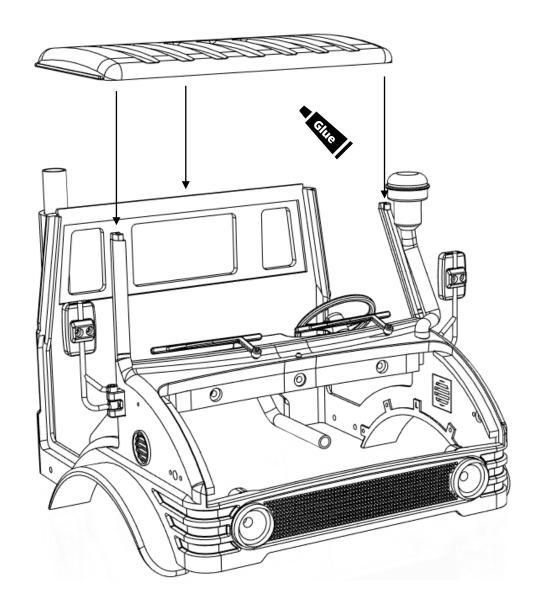

familiarise yourself with the instructions
- Visualise a plan to assemble all the pieces
- Make sure you have all of the hardware and tools
- Be sure to have enough instant glue
- Dry fit all parts before painting and assembling

Tip: It will help to paint all of the parts before final assembly

ahead RC 3 of 23

#### Installing the headlight buckets



ahead RC 4 of 23

## **Installing the fenders**



ahead RC 5 of 23

### **Assembling the Mirrors**





ahead RC 6 of 23

### Installing the mirrors and snorkel





ahead RC 8 of 23



ahead RC 9 of 23

#### Assembling the exhaust



ahead RC 10 of 23



### Installing the horizontal mounted exhaust



ahead RC 12 of 23

### **Assembling the interior**

#### M2x20mm x1





ahead RC 13 of 23



ahead RC 14 of 23

### Installing the roof



ahead RC 15 of 23

#### Assembling and installing the doors



## Repeat on the other side



ahead RC 16 of 23

### Installing the lights



ahead RC 17 of 23



ahead RC 18 of 23





ahead RC 19 of 23

### **Installing the grille ornaments**



ahead RC 20 of 23



ahead RC 21 of 23

### **Installing the mounts**



ahead RC 22 of 23



Body is now fully complete. Thank you for selecting ahead RC products.

If you have any questions or need help with the assembly, please do not hesitate to contact us at:

aheadrc@gmail.com

or visit us at:

www.aheadrc.com

## Best of luck with your build!

ahead RC 23 of 23