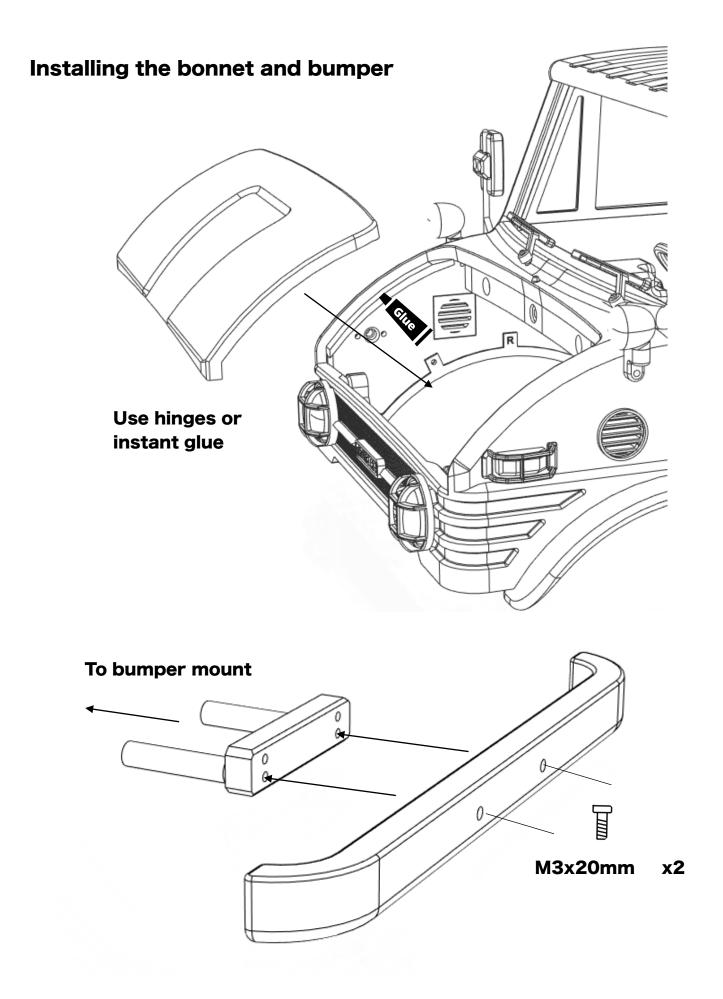

arts before final assembly

ahead RC 3 of 23

#### Installing the headlight buckets



ahead RC 4 of 23

## **Installing the fenders**



ahead RC 5 of 23

### **Assembling the Mirrors**





ahead RC 6 of 23

### Installing the mirrors and snorkel





ahead RC 8 of 23



ahead RC 9 of 23

#### Assembling the exhaust



ahead RC 10 of 23



### Installing the horizontal mounted exhaust



ahead RC 12 of 23

### **Assembling the interior**

#### M2x20mm x1





ahead RC 13 of 23



ahead RC 14 of 23

### Installing the roof



ahead RC 15 of 23

#### Assembling and installing the doors



## Repeat on the other side



ahead RC 16 of 23

### Installing the lights



ahead RC 17 of 23



ahead RC 18 of 23





ahead RC 19 of 23

### **Installing the grille ornaments**



ahead RC 20 of 23



ahead RC 21 of 23

### **Installing the mounts**



ahead RC 22 of 23



Body is now fully complete. Thank you for selecting ahead RC products.

If you have any questions or need help with the assembly, please do not hesitate to contact us at:

aheadrc@gmail.com

or visit us at:

www.aheadrc.com

## Best of luck with your build!

ahead RC 23 of 23