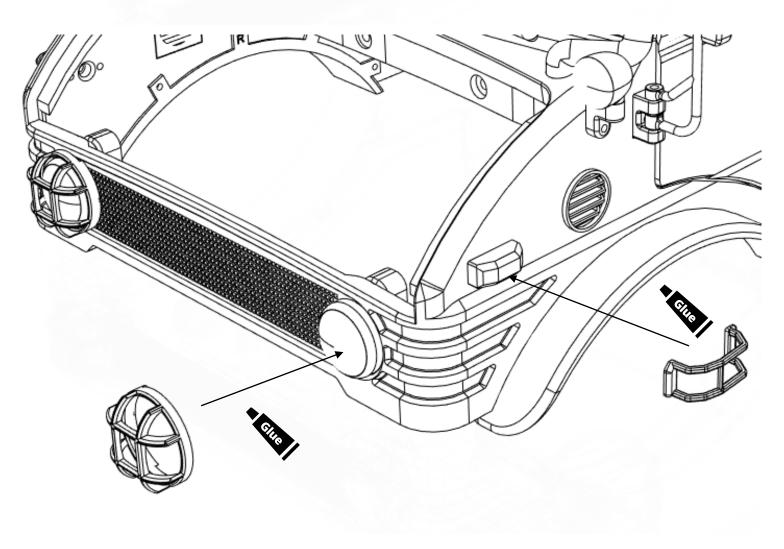

t all parts before painting and assembling

Tip: It will help to paint all of the parts before final assembly

ahead RC 3 of 23

#### Installing the headlight buckets



ahead RC 4 of 23

## **Installing the fenders**



ahead RC 5 of 23

### **Assembling the Mirrors**





ahead RC 6 of 23

### Installing the mirrors and snorkel





ahead RC 8 of 23



ahead RC 9 of 23

#### Assembling the exhaust



ahead RC 10 of 23



### Installing the horizontal mounted exhaust



ahead RC 12 of 23

### **Assembling the interior**

#### M2x20mm x1





ahead RC 13 of 23



ahead RC 14 of 23

### Installing the roof



ahead RC 15 of 23

#### Assembling and installing the doors



## Repeat on the other side



ahead RC 16 of 23

### Installing the lights



ahead RC 17 of 23



ahead RC 18 of 23





ahead RC 19 of 23

### **Installing the grille ornaments**



ahead RC 20 of 23



ahead RC 21 of 23

### **Installing the mounts**



ahead RC 22 of 23



Body is now fully complete. Thank you for selecting ahead RC products.

If you have any questions or need help with the assembly, please do not hesitate to contact us at:

aheadrc@gmail.com

or visit us at:

www.aheadrc.com

## Best of luck with your build!

ahead RC 23 of 23