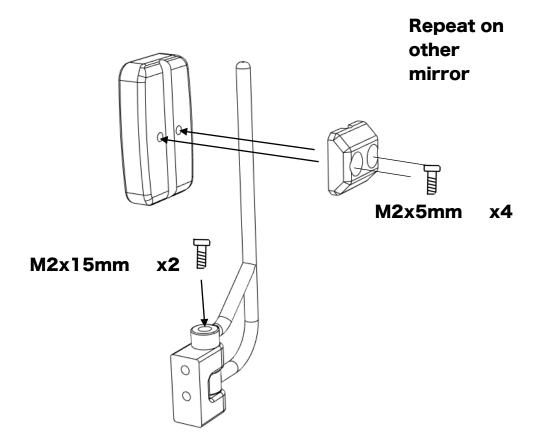

|
| M3*10 Socket head      | 8        |            |
| M3*15 Socket head      | 9        |            |
| M3*15 Button head (BH) | 1        |            |
| M3*20 Socket head      | 2        |            |
| M3*25 Button head (BH) | 1        |            |

ahead RC 2 of 23

## Before you begin

- Be sure to read through the manual and familiarise yourself with the instructions
- Visualise a plan to assemble all the pieces
- Make sure you have all of the hardware and tools
- Be sure to have enough instant glue
- Dry fit all parts before painting and assembling

Tip: It will help to paint all of the parts before final assembly

ahead RC 3 of 23

#### Installing the headlight buckets



ahead RC 4 of 23

## **Installing the fenders**



ahead RC 5 of 23

### **Assembling the Mirrors**





ahead RC 6 of 23

### Installing the mirrors and snorkel





ahead RC 8 of 23



ahead RC 9 of 23

#### Assembling the exhaust



ahead RC 10 of 23



### Installing the horizontal mounted exhaust



ahead RC 12 of 23

### **Assembling the interior**

#### M2x20mm x1





ahead RC 13 of 23



ahead RC 14 of 23

### Installing the roof



ahead RC 15 of 23

#### Assembling and installing the doors



## Repeat on the other side



ahead RC 16 of 23

### Installing the lights



ahead RC 17 of 23



ahead RC 18 of 23





ahead RC 19 of 23

### **Installing the grille ornaments**



ahead RC 20 of 23



ahead RC 21 of 23

### **Installing the mounts**



ahead RC 22 of 23



Body is now fully complete. Thank you for selecting ahead RC products.

If you have any questions or need help with