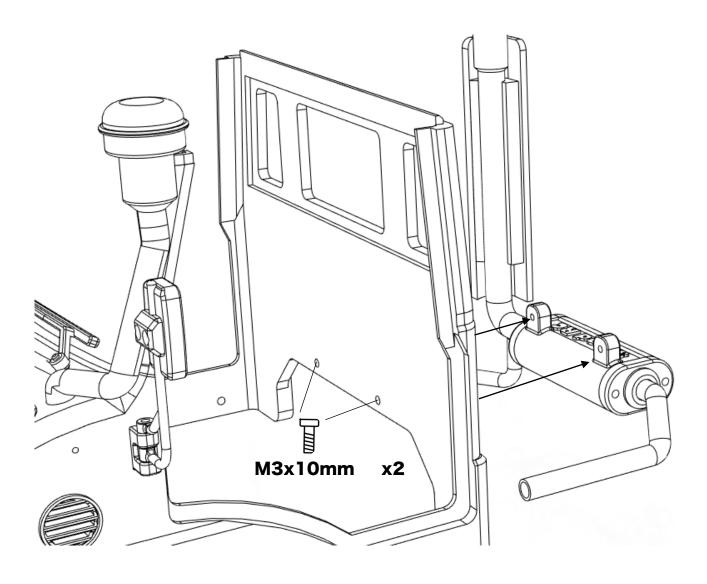

|
| M3*25 Button head (BH) | 1        |            |

ahead RC 2 of 23

## Before you begin

- Be sure to read through the manual and familiarise yourself with the instructions
- Visualise a plan to assemble all the pieces
- Make sure you have all of the hardware and tools
- Be sure to have enough instant glue
- Dry fit all parts before painting and assembling

Tip: It will help to paint all of the parts before final assembly

ahead RC 3 of 23

#### Installing the headlight buckets



ahead RC 4 of 23

## **Installing the fenders**



ahead RC 5 of 23

### **Assembling the Mirrors**





ahead RC 6 of 23

### Installing the mirrors and snorkel





ahead RC 8 of 23



ahead RC 9 of 23

#### Assembling the exhaust



ahead RC 10 of 23



### Installing the horizontal mounted exhaust



ahead RC 12 of 23

### **Assembling the interior**

#### M2x20mm x1





ahead RC 13 of 23



ahead RC 14 of 23

### Installing the roof



ahead RC 15 of 23

#### Assembling and installing the doors



## Repeat on the other side



ahead RC 16 of 23

### Installing the lights



ahead RC 17 of 23



ahead RC 18 of 23





ahead RC 19 of 23

### **Installing the grille ornaments**



ahead RC 20 of 23



ahead RC 21 of 23

### **Installing the mounts**



ahead RC 22 of 23



Body is now fully complete. Thank you for selecting ahead RC products.

If you have any questions or need help with the assembly, please do not hesitate to contact us at:

aheadrc@gmail.com

or visit us at:

www.aheadrc.com

## Best of luck with your build!

ahead RC 23 of 23