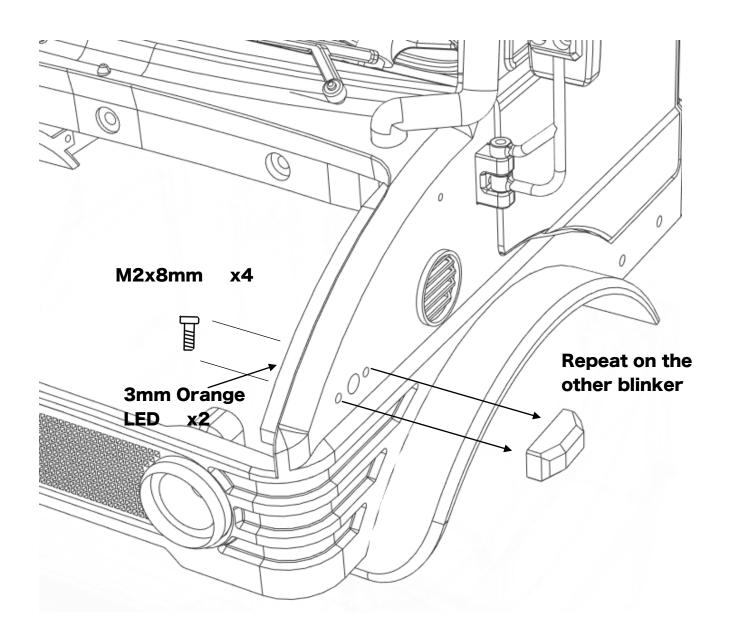

### Installing the lights

ahead RC 17 of 23

ahead RC 18 of 23

ahead RC 19 of 23