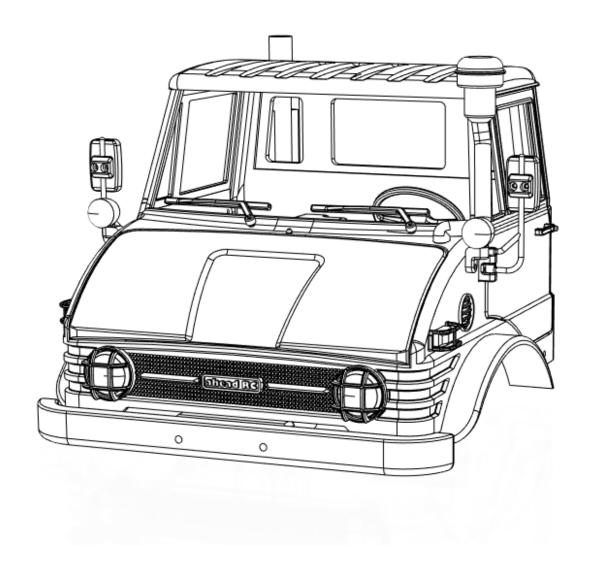

ht buckets



ahead RC 4 of 23

## **Installing the fenders**



ahead RC 5 of 23

### **Assembling the Mirrors**





ahead RC 6 of 23

### Installing the mirrors and snorkel





ahead RC 8 of 23



ahead RC 9 of 23

#### Assembling the exhaust



ahead RC 10 of 23



### Installing the horizontal mounted exhaust



ahead RC 12 of 23

### **Assembling the interior**

#### M2x20mm x1





ahead RC 13 of 23



ahead RC 14 of 23

### Installing the roof



ahead RC 15 of 23

#### Assembling and installing the doors



## Repeat on the other side



ahead RC 16 of 23

### Installing the lights



ahead RC 17 of 23



ahead RC 18 of 23





ahead RC 19 of 23

### **Installing the grille ornaments**



ahead RC 20 of 23



ahead RC 21 of 23

### **Installing the mounts**



ahead RC 22 of 23



Body is now fully complete. Thank you for selecting ahead RC products.

If you have any questions or need help with the assembly, please do not hesitate to contact us at:

aheadrc@gmail.com

or visit us at:

www.aheadrc.com

## Best of luck with your build!

ahead RC 23 of 23