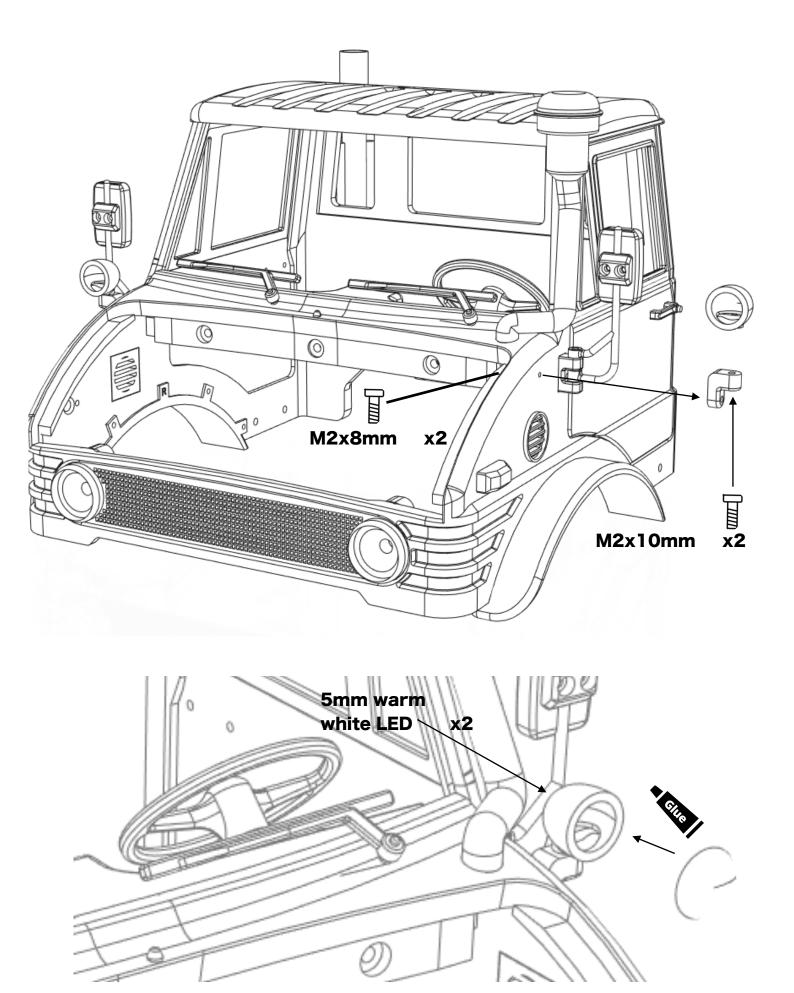

### Installing the lights

ahead RC 17 of 23

ahead RC 18 of 23

ahead RC 19 of 23