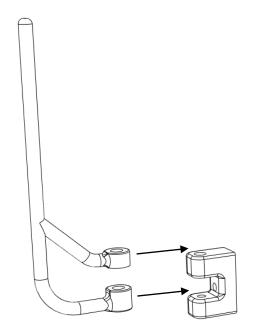

|
| M3*10 Socket head      | 8        |            |
| M3*15 Socket head      | 9        |            |
| M3*15 Button head (BH) | 1        |            |
| M3*20 Socket head      | 2        |            |
| M3*25 Button head (BH) | 1        |            |

ahead RC 2 of 23

## Before you begin

- Be sure to read through the manual and familiarise yourself with the instructions
- Visualise a plan to assemble all the pieces
- Make sure you have all of the hardware and tools
- Be sure to have enough instant glue
- Dry fit all parts before painting and assembling

Tip: It will help to paint all of the parts before final assembly

ahead RC 3 of 23

#### Installing the headlight buckets



ahead RC 4 of 23

## **Installing the fenders**



ahead RC 5 of 23

### **Assembling the Mirrors**





ahead RC 6 of 23

### Installing the mirrors and snorkel





ahead RC 8 of 23



ahead RC 9 of 23

#### Assembling the exhaust



ahead RC 10 of 23



### Installing the horizontal mounted exhaust



ahead RC 12 of 23

### **Assembling the interior**

#### M2x20mm x1





ahead RC 13 of 23



ahead RC 14 of 23

### Installing the roof



ahead RC 15 of 23

#### Assembling and installing the doors



## Repeat on the other side



ahead RC 16 of 23

### Installing the lights



ahead RC 17 of 23



ahead RC 18 of 23





ahead RC 19 of 23

### **Installing the grille ornaments**



ahead RC 20 of 23



ahead RC 21 of 23

### **Installing the mounts**



ahead RC 22 of 23



Body is now fully complete. Thank you for selecting ahead RC products.

If you have any questions or need help wi