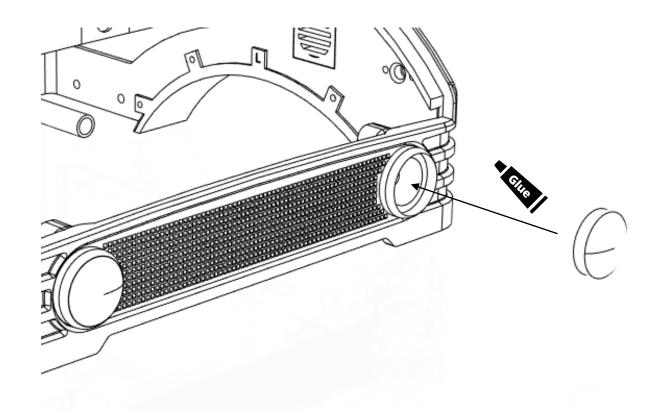

fit all parts before painting and assembling

Tip: It will help to paint all of the parts before final assembly

ahead RC 3 of 23

#### Installing the headlight buckets



ahead RC 4 of 23

## **Installing the fenders**



ahead RC 5 of 23

### **Assembling the Mirrors**





ahead RC 6 of 23

### Installing the mirrors and snorkel





ahead RC 8 of 23



ahead RC 9 of 23

#### Assembling the exhaust



ahead RC 10 of 23



### Installing the horizontal mounted exhaust



ahead RC 12 of 23

### **Assembling the interior**

#### M2x20mm x1





ahead RC 13 of 23



ahead RC 14 of 23

### Installing the roof



ahead RC 15 of 23

#### Assembling and installing the doors



## Repeat on the other side



ahead RC 16 of 23

### Installing the lights



ahead RC 17 of 23



ahead RC 18 of 23





ahead RC 19 of 23

### **Installing the grille ornaments**



ahead RC 20 of 23



ahead RC 21 of 23

### **Installing the mounts**



ahead RC 22 of 23



Body is now fully complete. Thank you for selecting ahead RC products.

If you have any questions or need help with the assembly, please do not hesitate to contact us at:

aheadrc@gmail.com

or visit us at:

www.aheadrc.com

## Best of luck with your build!

ahead RC 23 of 23