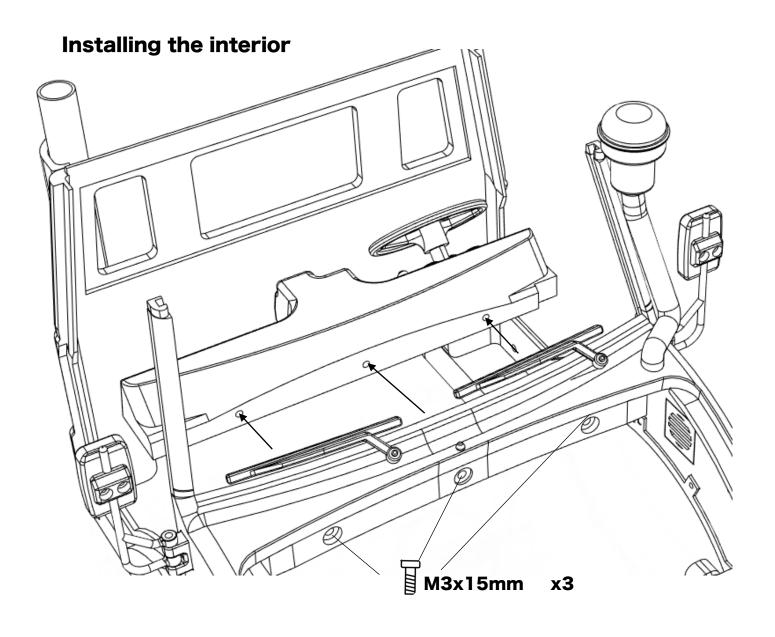

### **Assembling the interior**

#### M2x20mm x1

ahead RC 13 of 23

ahead RC 14 of 23