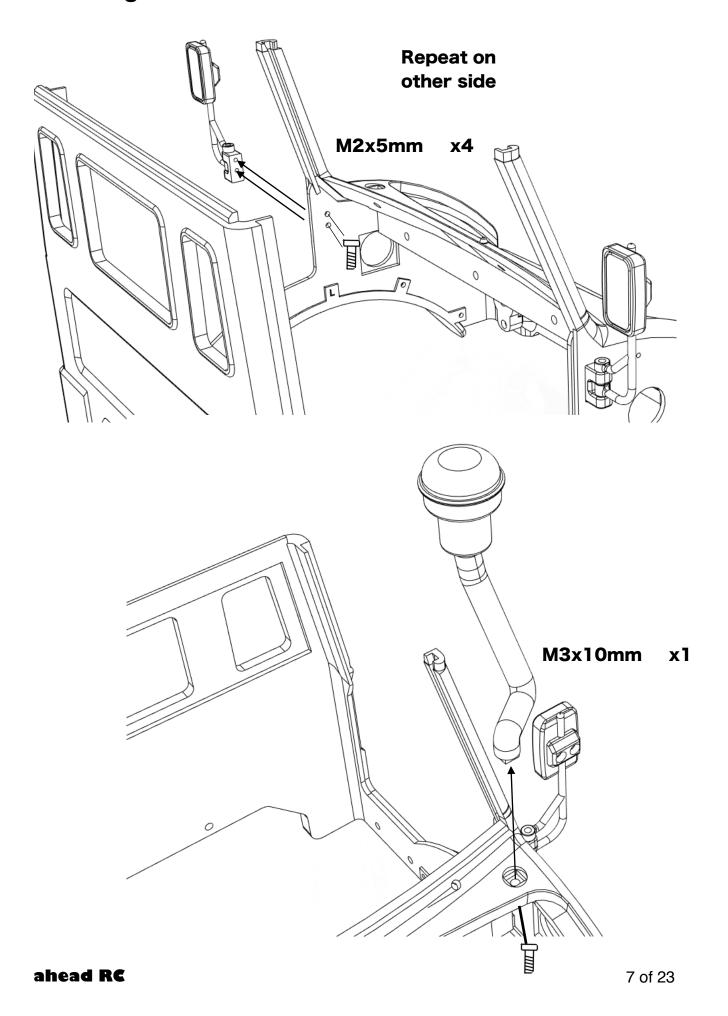

*15 Socket head      | 9        |            |
| M3*15 Button head (BH) | 1        |            |
| M3*20 Socket head      | 2        |            |
| M3*25 Button head (BH) | 1        |            |

ahead RC 2 of 23

## Before you begin

- Be sure to read through the manual and familiarise yourself with the instructions
- Visualise a plan to assemble all the pieces
- Make sure you have all of the hardware and tools
- Be sure to have enough instant glue
- Dry fit all parts before painting and assembling

Tip: It will help to paint all of the parts before final assembly

ahead RC 3 of 23

#### Installing the headlight buckets



ahead RC 4 of 23

## **Installing the fenders**



ahead RC 5 of 23

### **Assembling the Mirrors**





ahead RC 6 of 23

### Installing the mirrors and snorkel





ahead RC 8 of 23



ahead RC 9 of 23

#### Assembling the exhaust



ahead RC 10 of 23



### Installing the horizontal mounted exhaust



ahead RC 12 of 23

### **Assembling the interior**

#### M2x20mm x1





ahead RC 13 of 23



ahead RC 14 of 23

### Installing the roof



ahead RC 15 of 23

#### Assembling and installing the doors



## Repeat on the other side



ahead RC 16 of 23

### Installing the lights



ahead RC 17 of 23



ahead RC 18 of 23





ahead RC 19 of 23

### **Installing the grille ornaments**



ahead RC 20 of 23



ahead RC 21 of 23

### **Installing the mounts**



ahead RC 22 of 23



Body is now fully complete. Thank you for selecting ahead RC products.

If you have any questions or need help with the assembly, please do not hesitate to contact us at:

ahe