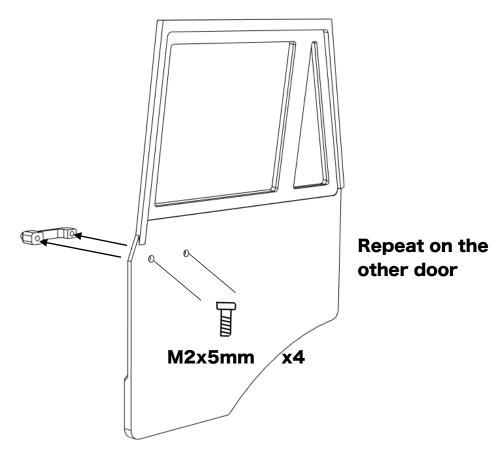

#### Assembling and installing the doors

## Repeat on the other side

ahead RC 16 of 23