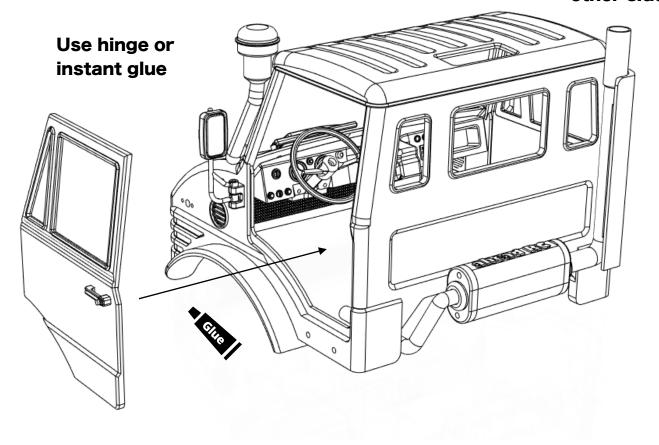

#### Assembling and installing the doors

## Repeat on the other side

ahead RC 16 of 23