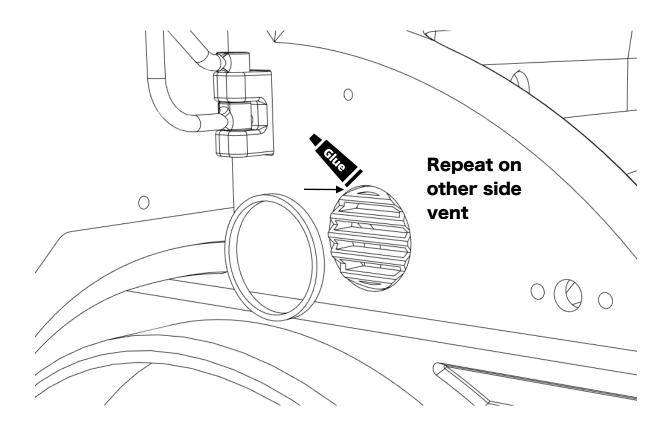

9        |            |
| M3*15 Button head (BH) | 1        |            |
| M3*20 Socket head      | 2        |            |
| M3*25 Button head (BH) | 1        |            |

ahead RC 2 of 23

## Before you begin

- Be sure to read through the manual and familiarise yourself with the instructions
- Visualise a plan to assemble all the pieces
- Make sure you have all of the hardware and tools
- Be sure to have enough instant glue
- Dry fit all parts before painting and assembling

Tip: It will help to paint all of the parts before final assembly

ahead RC 3 of 23

#### Installing the headlight buckets



ahead RC 4 of 23

## **Installing the fenders**



ahead RC 5 of 23

### **Assembling the Mirrors**





ahead RC 6 of 23

### Installing the mirrors and snorkel





ahead RC 8 of 23



ahead RC 9 of 23

#### Assembling the exhaust



ahead RC 10 of 23



### Installing the horizontal mounted exhaust



ahead RC 12 of 23

### **Assembling the interior**

#### M2x20mm x1





ahead RC 13 of 23



ahead RC 14 of 23

### Installing the roof



ahead RC 15 of 23

#### Assembling and installing the doors



## Repeat on the other side



ahead RC 16 of 23

### Installing the lights



ahead RC 17 of 23



ahead RC 18 of 23





ahead RC 19 of 23

### **Installing the grille ornaments**



ahead RC 20 of 23



ahead RC 21 of 23

### **Installing the mounts**



ahead RC 22 of 23



Body is now fully complete. Thank you for selecting ahead RC products.

If you have any questions or need help with the assembly, please do not hesitate to contact us at:

aheadrc@gmail.com

or vis