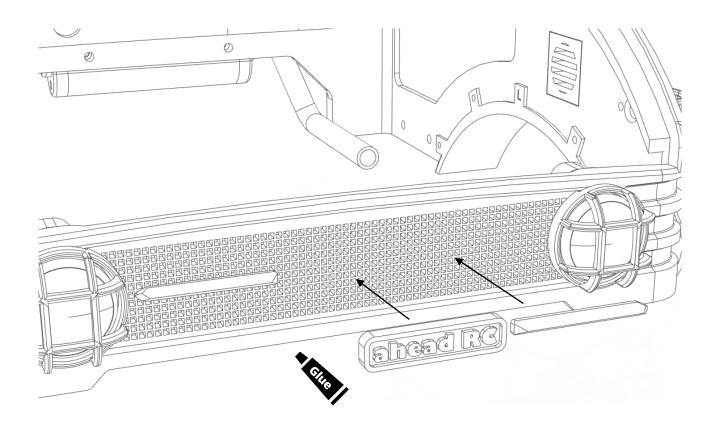

to paint all of the parts before final assembly

ahead RC 3 of 23

#### Installing the headlight buckets



ahead RC 4 of 23

## **Installing the fenders**



ahead RC 5 of 23

### **Assembling the Mirrors**





ahead RC 6 of 23

### Installing the mirrors and snorkel





ahead RC 8 of 23



ahead RC 9 of 23

#### Assembling the exhaust



ahead RC 10 of 23



### Installing the horizontal mounted exhaust



ahead RC 12 of 23

### **Assembling the interior**

#### M2x20mm x1





ahead RC 13 of 23



ahead RC 14 of 23

### Installing the roof



ahead RC 15 of 23

#### Assembling and installing the doors



## Repeat on the other side



ahead RC 16 of 23

### Installing the lights



ahead RC 17 of 23



ahead RC 18 of 23





ahead RC 19 of 23

### **Installing the grille ornaments**



ahead RC 20 of 23



ahead RC 21 of 23

### **Installing the mounts**



ahead RC 22 of 23



Body is now fully complete. Thank you for selecting ahead RC products.

If you have any questions or need help with the assembly, please do not hesitate to contact us at:

aheadrc@gmail.com

or visit us at:

www.aheadrc.com

## Best of luck with your build!

ahead RC 23 of 23