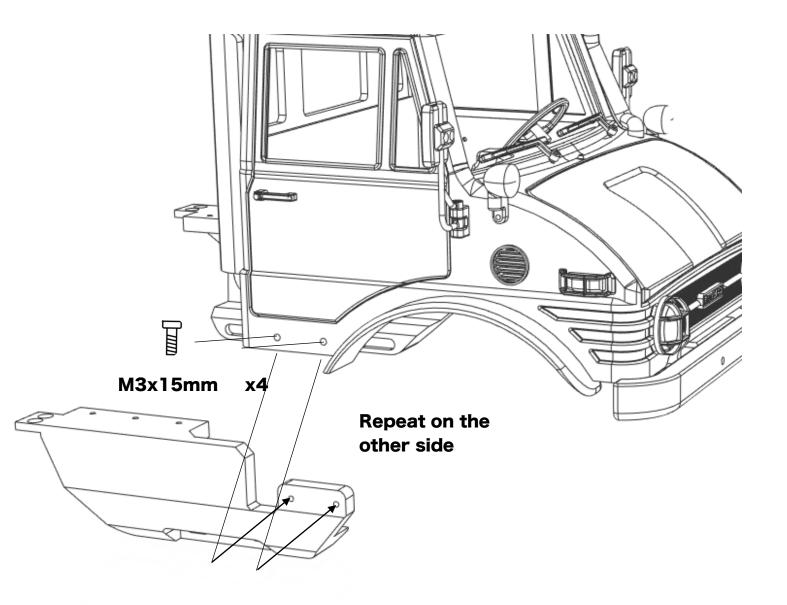

### **Installing the mounts**

ahead RC 22 of 23

Body is now fully complete. Thank you for selecting ahead RC products.

If you have any questions or need help with the assembly, please do not hesitate to contact us at: