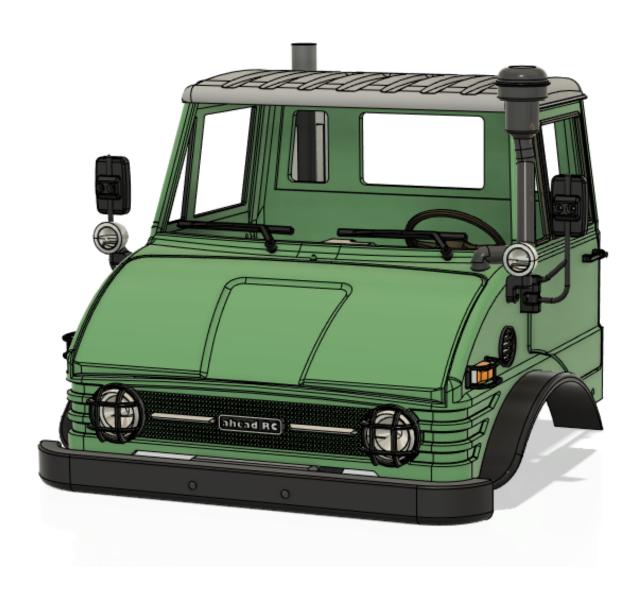

# **ahead RC** Crawler Bog 406 Cab Assembly Manual



ahead RC 1 of 23

#### Required tools and hardware

#### **Tools**

- 1.5mm Hex Driver
- 2.5mm Hex Driver
- Needle Nosed Pliers
- Instant Glue
- Hot Glue

#### **Electronics**

- 5mm Warm White LED x4
- 3mm Orange LED x2

#### Hardware

| Hardware               | Quantity | Check<br>√ |
|------------------------|----------|------------|
| M2*5 Socket head       | 20       |            |
| M2*8 Socket head       | 6        |            |
| M2*10 Socket head      | 12       |            |
| M2*15 Socket head      | 2        |            |
| M2*20 Socket head      | 1        |            |
| M3*10 Socket head      | 8        |            |
| M3*15 Socket head      | 9        |            |
| M3*15 Button head (BH) | 1        |            |
| M3*20 Socket head      | 2        |            |