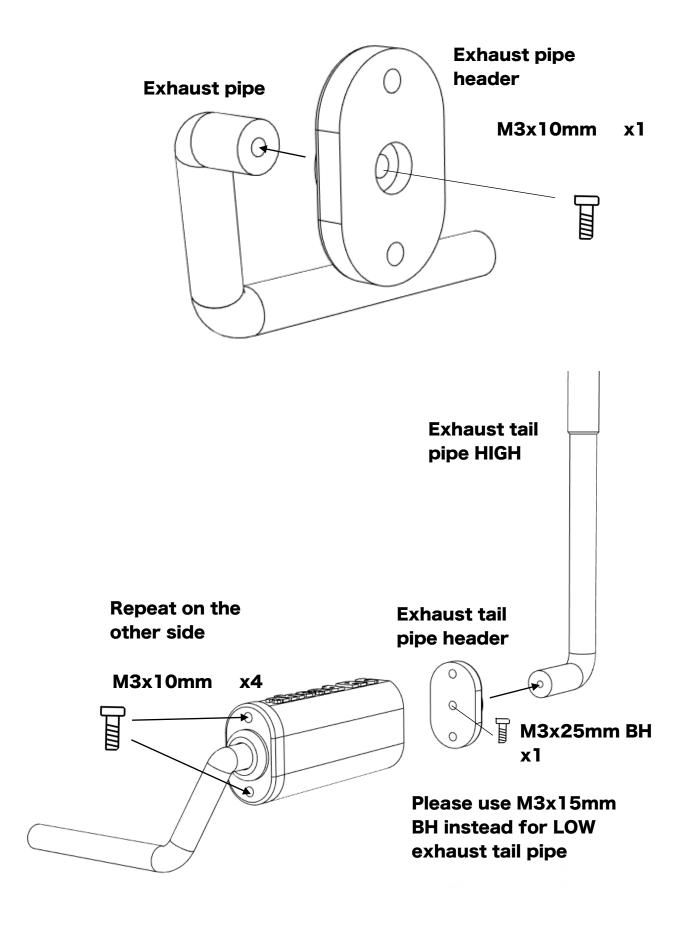

| 1        |            |
| M3*20 Socket head      | 2        |            |
| M3*25 Button head (BH) | 1        |            |

ahead RC 2 of 23

## Before you begin

- Be sure to read through the manual and familiarise yourself with the instructions
- Visualise a plan to assemble all the pieces
- Make sure you have all of the hardware and tools
- Be sure to have enough instant glue
- Dry fit all parts before painting and assembling

Tip: It will help to paint all of the parts before final assembly

ahead RC 3 of 23

#### Installing the headlight buckets



ahead RC 4 of 23

## **Installing the fenders**



ahead RC 5 of 23

### **Assembling the Mirrors**





ahead RC 6 of 23

### Installing the mirrors and snorkel





ahead RC 8 of 23



ahead RC 9 of 23

#### Assembling the exhaust



ahead RC 10 of 23



### Installing the horizontal mounted exhaust



ahead RC 12 of 23

### **Assembling the interior**

#### M2x20mm x1





ahead RC 13 of 23



ahead RC 14 of 23

### Installing the roof



ahead RC 15 of 23

#### Assembling and installing the doors



## Repeat on the other side



ahead RC 16 of 23

### Installing the lights



ahead RC 17 of 23



ahead RC 18 of 23





ahead RC 19 of 23

### **Installing the grille ornaments**



ahead RC 20 of 23



ahead RC 21 of 23

### **Installing the mounts**



ahead RC 22 of 23



Body is now fully complete. Thank you for selecting ahead RC products.

If you have any questions or need help with the assembly, please do not hesitate to contact us at:

aheadrc@gmail.com

or visit us at:

www.aheadrc.com

## Best of luck with