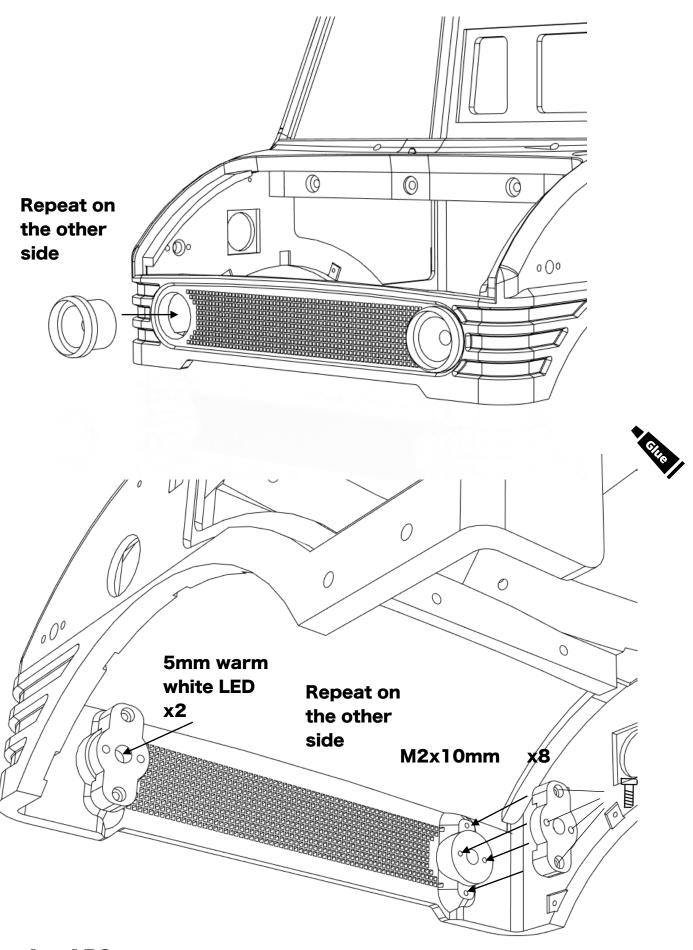

|
| M2*15 Socket head      | 2        |            |
| M2*20 Socket head      | 1        |            |
| M3*10 Socket head      | 8        |            |
| M3*15 Socket head      | 9        |            |
| M3*15 Button head (BH) | 1        |            |
| M3*20 Socket head      | 2        |            |
| M3*25 Button head (BH) | 1        |            |

ahead RC 2 of 23

## Before you begin

- Be sure to read through the manual and familiarise yourself with the instructions
- Visualise a plan to assemble all the pieces
- Make sure you have all of the hardware and tools
- Be sure to have enough instant glue
- Dry fit all parts before painting and assembling

Tip: It will help to paint all of the parts before final assembly

ahead RC 3 of 23

#### Installing the headlight buckets



ahead RC 4 of 23

## **Installing the fenders**



ahead RC 5 of 23

### **Assembling the Mirrors**





ahead RC 6 of 23

### Installing the mirrors and snorkel





ahead RC 8 of 23



ahead RC 9 of 23

#### Assembling the exhaust



ahead RC 10 of 23



### Installing the horizontal mounted exhaust



ahead RC 12 of 23

### **Assembling the interior**

#### M2x20mm x1





ahead RC 13 of 23



ahead RC 14 of 23

### Installing the roof



ahead RC 15 of 23

#### Assembling and installing the doors



## Repeat on the other side



ahead RC 16 of 23

### Installing the lights



ahead RC 17 of 23



ahead RC 18 of 23





ahead RC 19 of 23

### **Installing the grille ornaments**



ahead RC 20 of 23



ahead RC 21 of 23

### **Installing the mounts**



ahead RC 22 of 23



Body is no