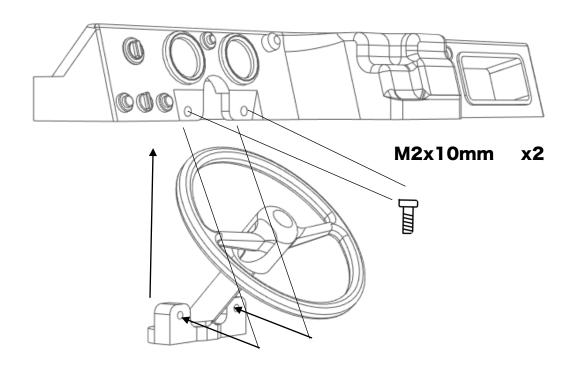

### **Assembling the interior**

#### M2x20mm x1

ahead RC 13 of 23

ahead RC 14 of 23