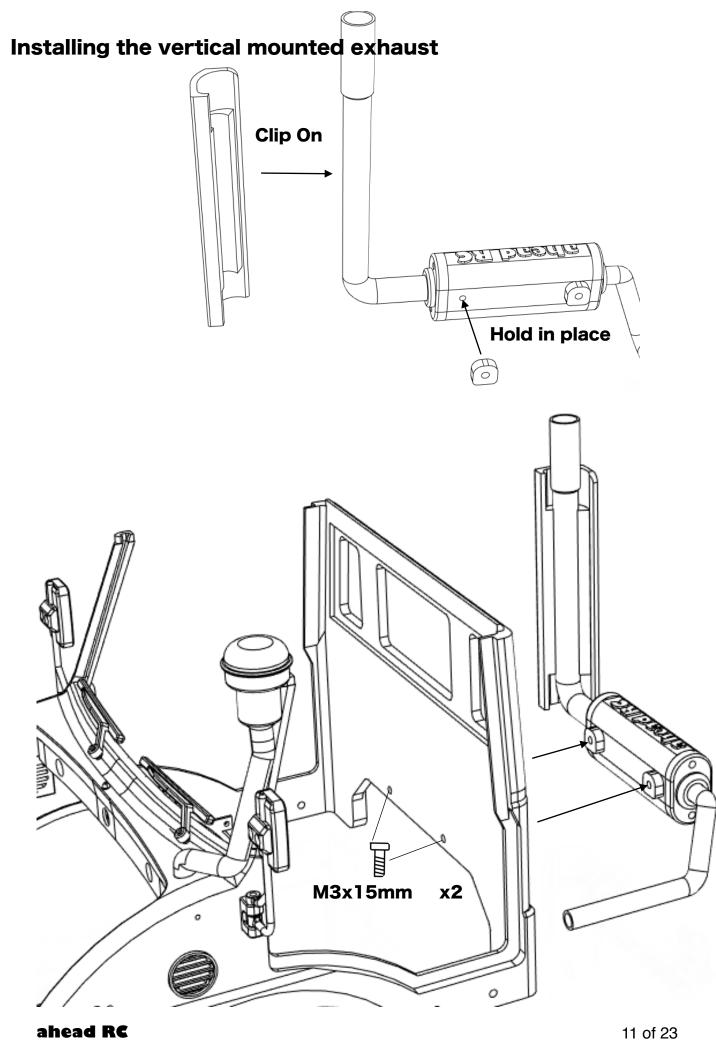

|
| M3*20 Socket head      | 2        |            |
| M3*25 Button head (BH) | 1        |            |

ahead RC 2 of 23

## Before you begin

- Be sure to read through the manual and familiarise yourself with the instructions
- Visualise a plan to assemble all the pieces
- Make sure you have all of the hardware and tools
- Be sure to have enough instant glue
- Dry fit all parts before painting and assembling

Tip: It will help to paint all of the parts before final assembly

ahead RC 3 of 23

#### Installing the headlight buckets



ahead RC 4 of 23

## **Installing the fenders**



ahead RC 5 of 23

### **Assembling the Mirrors**





ahead RC 6 of 23

### Installing the mirrors and snorkel





ahead RC 8 of 23



ahead RC 9 of 23

#### Assembling the exhaust



ahead RC 10 of 23



### Installing the horizontal mounted exhaust



ahead RC 12 of 23

### **Assembling the interior**

#### M2x20mm x1





ahead RC 13 of 23



ahead RC 14 of 23

### Installing the roof



ahead RC 15 of 23

#### Assembling and installing the doors



## Repeat on the other side



ahead RC 16 of 23

### Installing the lights



ahead RC 17 of 23



ahead RC 18 of 23





ahead RC 19 of 23

### **Installing the grille ornaments**



ahead RC 20 of 23



ahead RC 21 of 23

### **Installing the mounts**



ahead RC 22 of 23



Body is now fully complete. Thank you for selecting ahead RC products.

If you have any questions or need help with the assembly, please do not hesitate to contact us at:

aheadrc@gmail.com

or visit us at:

www.aheadrc.com

## Best of luck with your build!

ahead RC