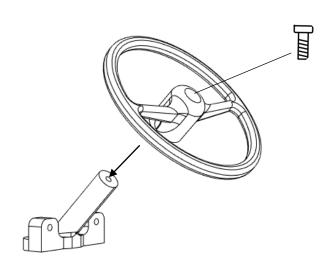

of 23

## Before you begin

- Be sure to read through the manual and familiarise yourself with the instructions
- Visualise a plan to assemble all the pieces
- Make sure you have all of the hardware and tools
- Be sure to have enough instant glue
- Dry fit all parts before painting and assembling

Tip: It will help to paint all of the parts before final assembly

ahead RC 3 of 23

#### Installing the headlight buckets



ahead RC 4 of 23

## **Installing the fenders**



ahead RC 5 of 23

### **Assembling the Mirrors**





ahead RC 6 of 23

### Installing the mirrors and snorkel





ahead RC 8 of 23



ahead RC 9 of 23

#### Assembling the exhaust



ahead RC 10 of 23



### Installing the horizontal mounted exhaust



ahead RC 12 of 23

### **Assembling the interior**

#### M2x20mm x1





ahead RC 13 of 23



ahead RC 14 of 23

### Installing the roof



ahead RC 15 of 23

#### Assembling and installing the doors



## Repeat on the other side



ahead RC 16 of 23

### Installing the lights



ahead RC 17 of 23



ahead RC 18 of 23





ahead RC 19 of 23

### **Installing the grille ornaments**



ahead RC 20 of 23



ahead RC 21 of 23

### **Installing the mounts**



ahead RC 22 of 23



Body is now fully complete. Thank you for selecting ahead RC products.

If you have any questions or need help with the assembly, please do not hesitate to contact us at:

aheadrc@gmail.com

or visit us at:

www.aheadrc.com

## Best of luck with your build!

ahead RC 23 of 23