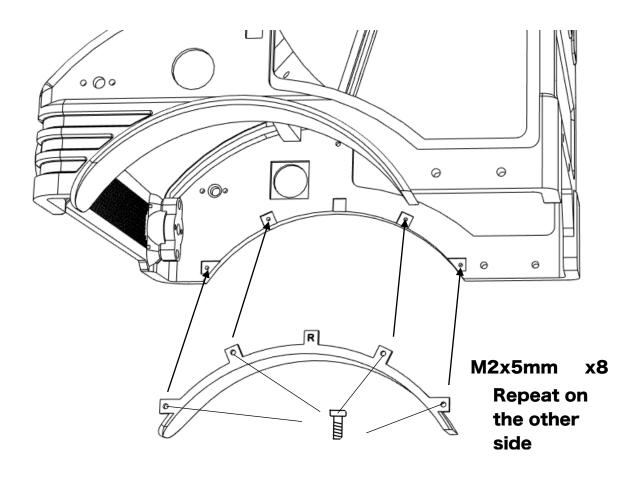

|
| M2*20 Socket head      | 1        |            |
| M3*10 Socket head      | 8        |            |
| M3*15 Socket head      | 9        |            |
| M3*15 Button head (BH) | 1        |            |
| M3*20 Socket head      | 2        |            |
| M3*25 Button head (BH) | 1        |            |

ahead RC 2 of 23

## Before you begin

- Be sure to read through the manual and familiarise yourself with the instructions
- Visualise a plan to assemble all the pieces
- Make sure you have all of the hardware and tools
- Be sure to have enough instant glue
- Dry fit all parts before painting and assembling

Tip: It will help to paint all of the parts before final assembly

ahead RC 3 of 23

#### Installing the headlight buckets



ahead RC 4 of 23

## **Installing the fenders**



ahead RC 5 of 23

### **Assembling the Mirrors**





ahead RC 6 of 23

### Installing the mirrors and snorkel





ahead RC 8 of 23



ahead RC 9 of 23

#### Assembling the exhaust



ahead RC 10 of 23



### Installing the horizontal mounted exhaust



ahead RC 12 of 23

### **Assembling the interior**

#### M2x20mm x1





ahead RC 13 of 23



ahead RC 14 of 23

### Installing the roof



ahead RC 15 of 23

#### Assembling and installing the doors



## Repeat on the other side



ahead RC 16 of 23

### Installing the lights



ahead RC 17 of 23



ahead RC 18 of 23





ahead RC 19 of 23

### **Installing the grille ornaments**



ahead RC 20 of 23



ahead RC 21 of 23

### **Installing the mounts**



ahead RC 22 of 23



Body is now fully complete. Thank you for selecting ahead RC