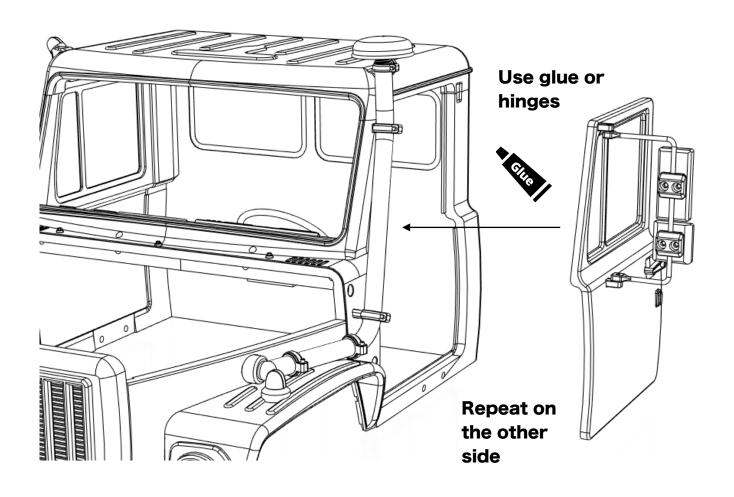

#### **Assembling the door and mirrors**

ahead RC 10 of 18

ahead RC 11 of 18

ahead RC 12 of 18