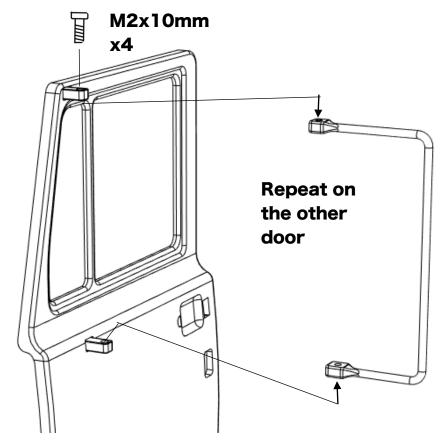

#### **Assembling the door and mirrors**

ahead RC 10 of 18

ahead RC 11 of 18

ahead RC 12 of 18