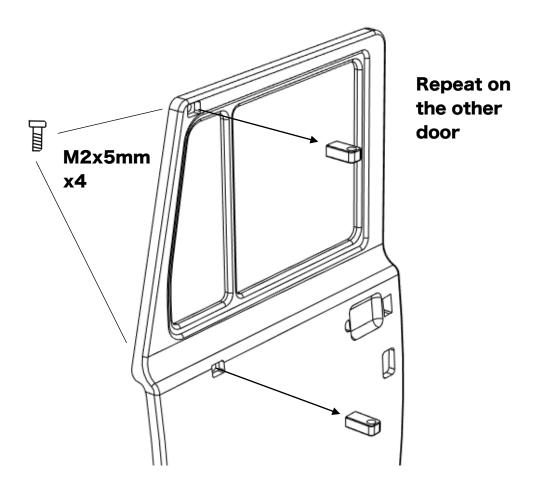

#### **Assembling the door and mirrors**

ahead RC 10 of 18

ahead RC 11 of 18

ahead RC 12 of 18