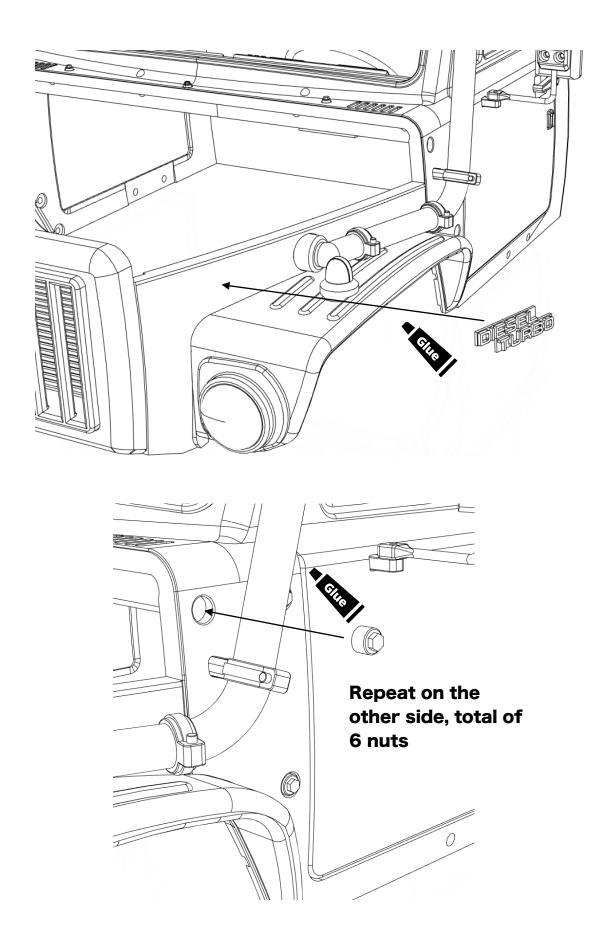

1        |            |

ahead RC 2 of 18

# Before you begin

- Be sure to read through the manual and familiarise yourself with the instructions
- Visualise a plan to assemble all the pieces
- Make sure you have all of the hardware and tools
- Be sure to have enough instant glue
- Dry fit all parts before painting and assembling

Tip: It will help to paint all of the parts before final assembly

ahead RC 3 of 18

#### Combining and assembling the split cab and fenders



ahead RC 4 of 18



ahead RC 5 of 18





ahead RC 6 of 18



ahead RC 7 of 18

#### **Assembling the dashboard**



ahead RC 8 of 18

#### **Assembling the dashboard**



ahead RC 9 of 18

#### **Assembling the door and mirrors**





ahead RC 10 of 18



ahead RC 11 of 18



ahead RC 12 of 18

#### Adding the details



ahead RC 13 of 18



ahead RC 14 of 18

#### Assembling and mounting the bumper





ahead RC 15 of 18

## **Mounting the bonnet**



ahead RC 16 of 18

## Installing the body mounts



ahead RC 17 of 18



Body is now fully complete. Thank you for selecting ahead RC products.

If you have any questions or need help with the assembly, please do not hesitate to contact us at:

aheadrc@gmail.com

or visit us at:

www.aheadrc.com

# Best of luck with your build!

ahead RC 18 of 18