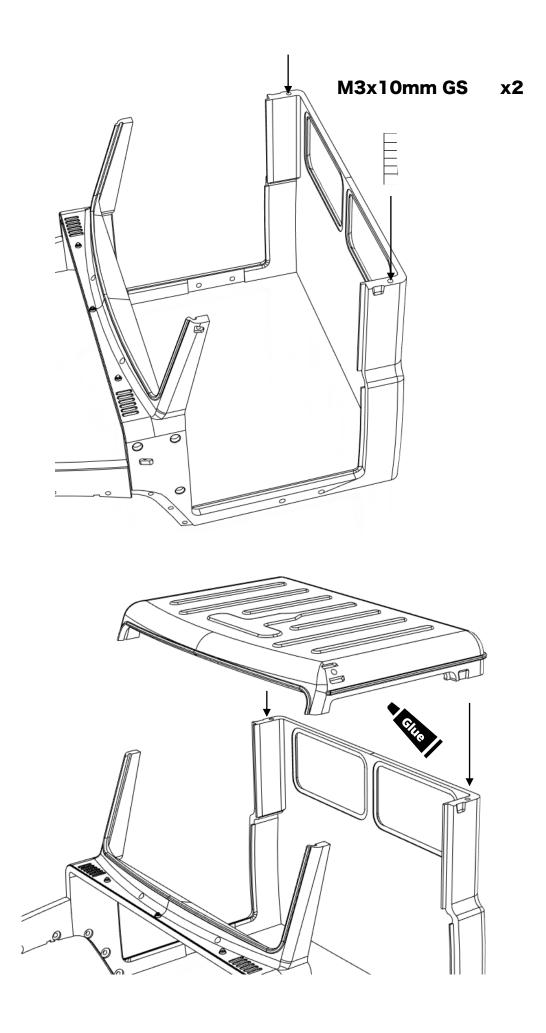

#### Combining and assembling the split cab and fenders

ahead RC 4 of 18

ahead RC 5 of 18

ahead RC 6 of 18

ahead RC 7 of 18