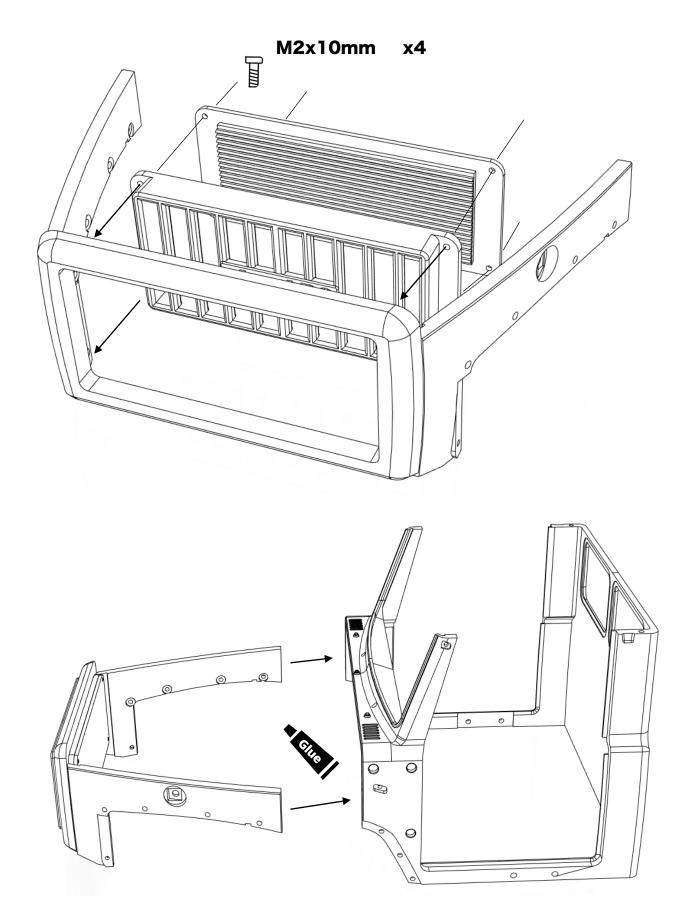

#### Combining and assembling the split cab and fenders

ahead RC 4 of 18

ahead RC 5 of 18

ahead RC 6 of 18

ahead RC 7 of 18