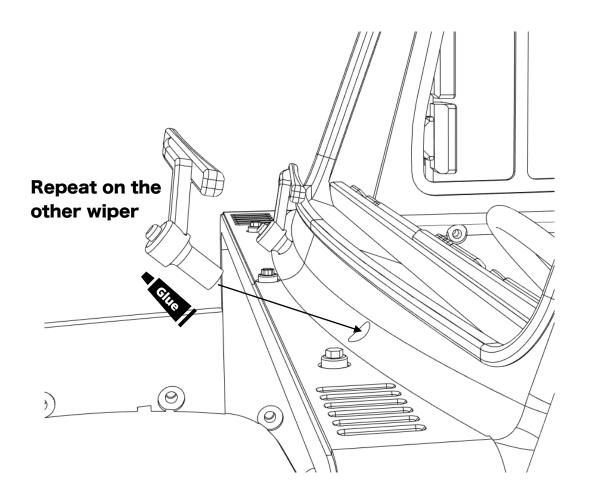

|

ahead RC 2 of 18

# Before you begin

- Be sure to read through the manual and familiarise yourself with the instructions
- Visualise a plan to assemble all the pieces
- Make sure you have all of the hardware and tools
- Be sure to have enough instant glue
- Dry fit all parts before painting and assembling

Tip: It will help to paint all of the parts before final assembly

ahead RC 3 of 18

#### Combining and assembling the split cab and fenders



ahead RC 4 of 18



ahead RC 5 of 18





ahead RC 6 of 18



ahead RC 7 of 18

#### **Assembling the dashboard**



ahead RC 8 of 18

#### **Assembling the dashboard**



ahead RC 9 of 18

#### **Assembling the door and mirrors**





ahead RC 10 of 18



ahead RC 11 of 18



ahead RC 12 of 18

#### Adding the details



ahead RC 13 of 18



ahead RC 14 of 18

#### Assembling and mounting the bumper





ahead RC 15 of 18

## **Mounting the bonnet**



ahead RC 16 of 18

## Installing the body mounts



ahead RC 17 of 18



Body is now fully complete. Thank you for selecting ahead RC products.

If you have any questions or need help with the assembly, please do not hesitate to contact us at:

aheadrc@gmail.com

or visit us at:

www.aheadrc.com

# Best of luck with your build!

ahead RC 18 of 18