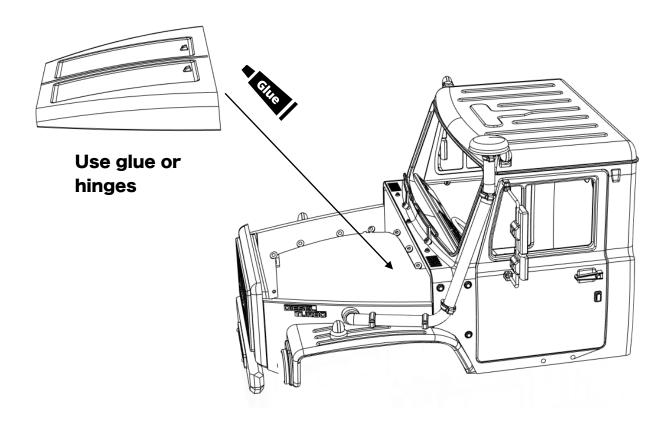

#### Combining and assembling the split cab and fenders

ahead RC 4 of 18

ahead RC 5 of 18

ahead RC 6 of 18

ahead RC 7 of 18