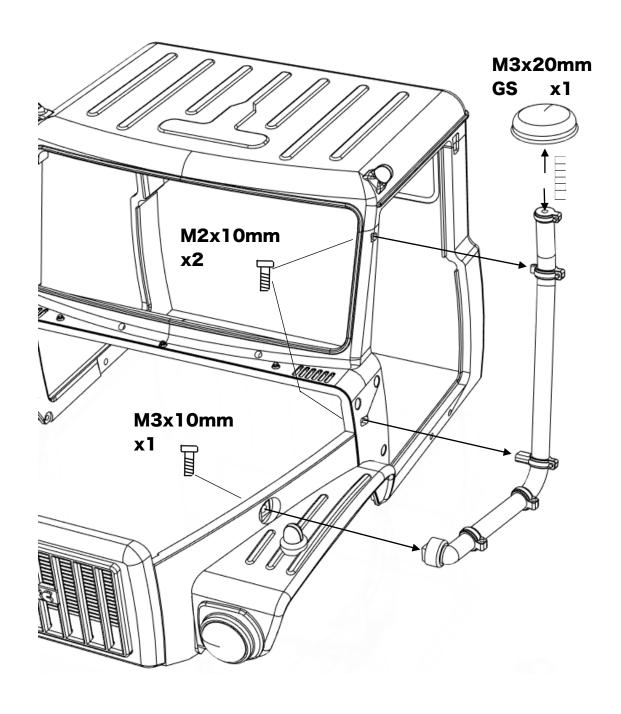

| 1        |            |
| M3*15 Socket head      | 4        |            |
| M3*20 Button head (BH) | 2        |            |
| M3*10 Grub screw (GS)  | 2        |            |
| M3*20 Grub screw (GS)  | 1        |            |

ahead RC 2 of 18

# Before you begin

- Be sure to read through the manual and familiarise yourself with the instructions
- Visualise a plan to assemble all the pieces
- Make sure you have all of the hardware and tools
- Be sure to have enough instant glue
- Dry fit all parts before painting and assembling

Tip: It will help to paint all of the parts before final assembly

ahead RC 3 of 18

#### Combining and assembling the split cab and fenders



ahead RC 4 of 18



ahead RC 5 of 18





ahead RC 6 of 18



ahead RC 7 of 18

#### **Assembling the dashboard**



ahead RC 8 of 18

#### **Assembling the dashboard**



ahead RC 9 of 18

#### **Assembling the door and mirrors**





ahead RC 10 of 18



ahead RC 11 of 18



ahead RC 12 of 18

#### Adding the details



ahead RC 13 of 18



ahead RC 14 of 18

#### Assembling and mounting the bumper





ahead RC 15 of 18

## **Mounting the bonnet**



ahead RC 16 of 18

## Installing the body mounts



ahead RC 17 of 18



Body is now fully complete. Thank you for selecting ahead RC products.

If you have any questions or need help with the assembly, please do not hesitate to contact us at:

aheadrc@gmail.com

or visit us at:

www.aheadrc.com

# Best of luck with your build!

ahead RC 18 of 18