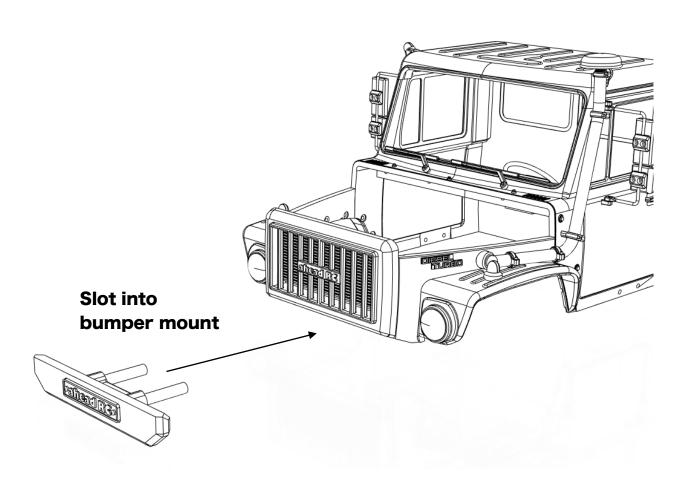

ugh the manual and familiarise yourself with the instructions
- Visualise a plan to assemble all the pieces
- Make sure you have all of the hardware and tools
- Be sure to have enough instant glue
- Dry fit all parts before painting and assembling

Tip: It will help to paint all of the parts before final assembly

ahead RC 3 of 18

#### Combining and assembling the split cab and fenders



ahead RC 4 of 18



ahead RC 5 of 18





ahead RC 6 of 18



ahead RC 7 of 18

#### **Assembling the dashboard**



ahead RC 8 of 18

#### **Assembling the dashboard**



ahead RC 9 of 18

#### **Assembling the door and mirrors**





ahead RC 10 of 18



ahead RC 11 of 18



ahead RC 12 of 18

#### Adding the details



ahead RC 13 of 18



ahead RC 14 of 18

#### Assembling and mounting the bumper





ahead RC 15 of 18

## **Mounting the bonnet**



ahead RC 16 of 18

## Installing the body mounts



ahead RC 17 of 18



Body is now fully complete. Thank you for selecting ahead RC products.

If you have any questions or need help with the assembly, please do not hesitate to contact us at:

aheadrc@gmail.com

or visit us at:

www.aheadrc.com

# Best of luck with your build!

ahead RC 18 of 18