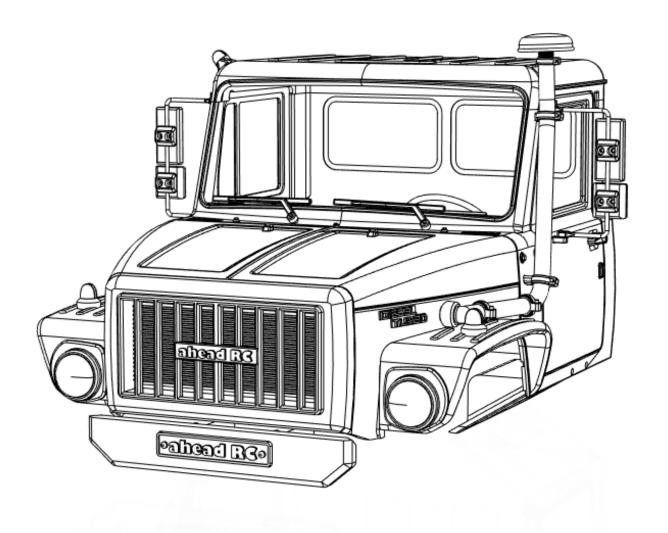

## Installing the body mounts

ahead RC 17 of 18

Body is now fully complete. Thank you for selecting ahead RC products.

If you have any questions or need help with the assembly, please do not hesitate to contact us at: