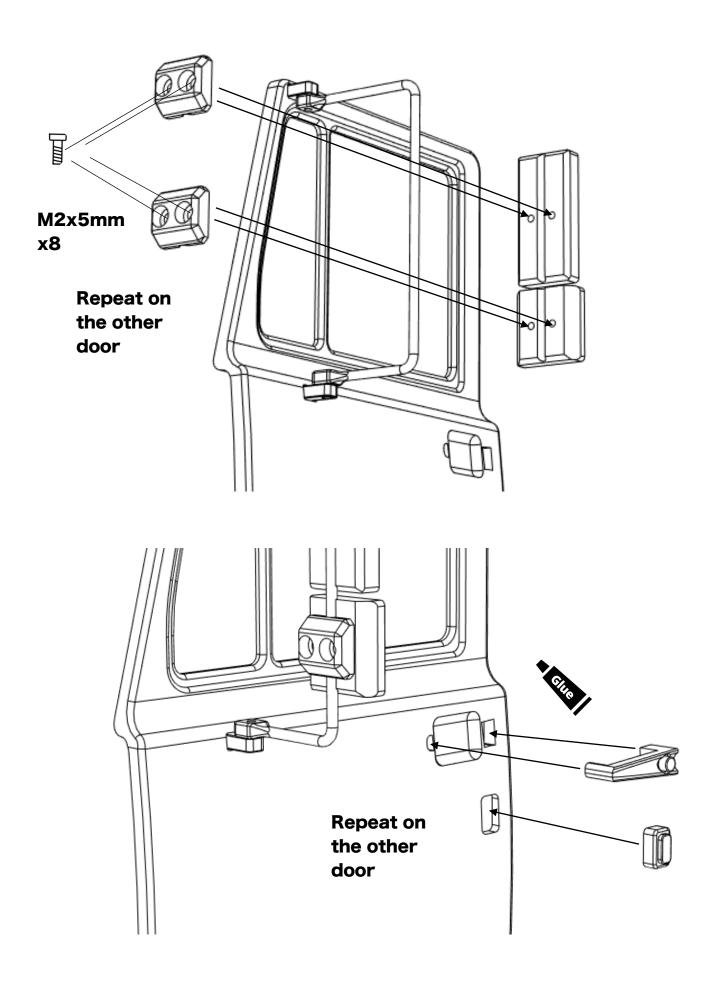

#### **Assembling the door and mirrors**

ahead RC 10 of 18

ahead RC 11 of 18

ahead RC 12 of 18