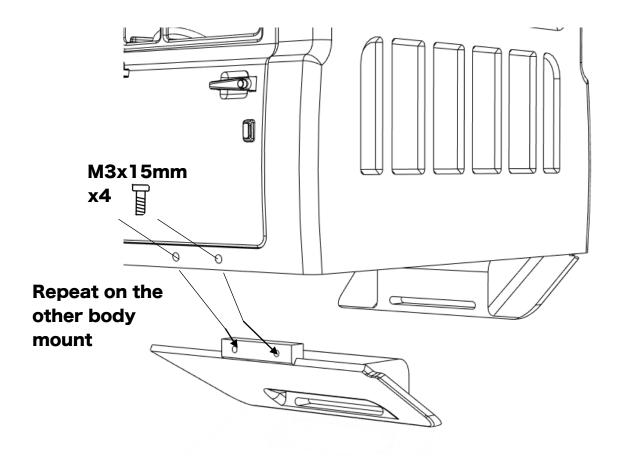

## Installing the body mounts

ahead RC 17 of 18

Body is now fully complete. Thank you for selecting ahead RC products.

If you have any questions or need help with the assembly, please do not hesitate to contact us at: