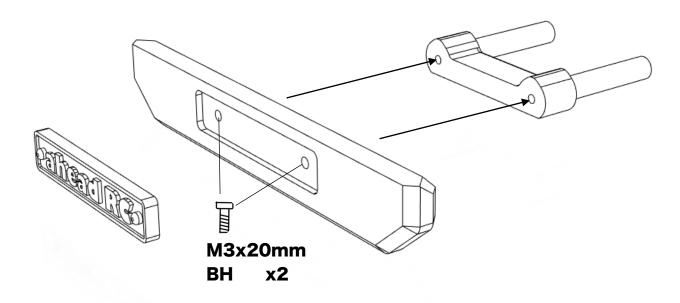

rough the manual and familiarise yourself with the instructions
- Visualise a plan to assemble all the pieces
- Make sure you have all of the hardware and tools
- Be sure to have enough instant glue
- Dry fit all parts before painting and assembling

Tip: It will help to paint all of the parts before final assembly

ahead RC 3 of 18

#### Combining and assembling the split cab and fenders



ahead RC 4 of 18



ahead RC 5 of 18





ahead RC 6 of 18



ahead RC 7 of 18

#### **Assembling the dashboard**



ahead RC 8 of 18

#### **Assembling the dashboard**



ahead RC 9 of 18

#### **Assembling the door and mirrors**





ahead RC 10 of 18



ahead RC 11 of 18



ahead RC 12 of 18

#### Adding the details



ahead RC 13 of 18



ahead RC 14 of 18

#### Assembling and mounting the bumper





ahead RC 15 of 18

## **Mounting the bonnet**



ahead RC 16 of 18

## Installing the body mounts



ahead RC 17 of 18



Body is now fully complete. Thank you for selecting ahead RC products.

If you have any questions or need help with the assembly, please do not hesitate to contact us at:

aheadrc@gmail.com

or visit us at:

www.aheadrc.com

# Best of luck with your build!

ahead RC 18 of 18