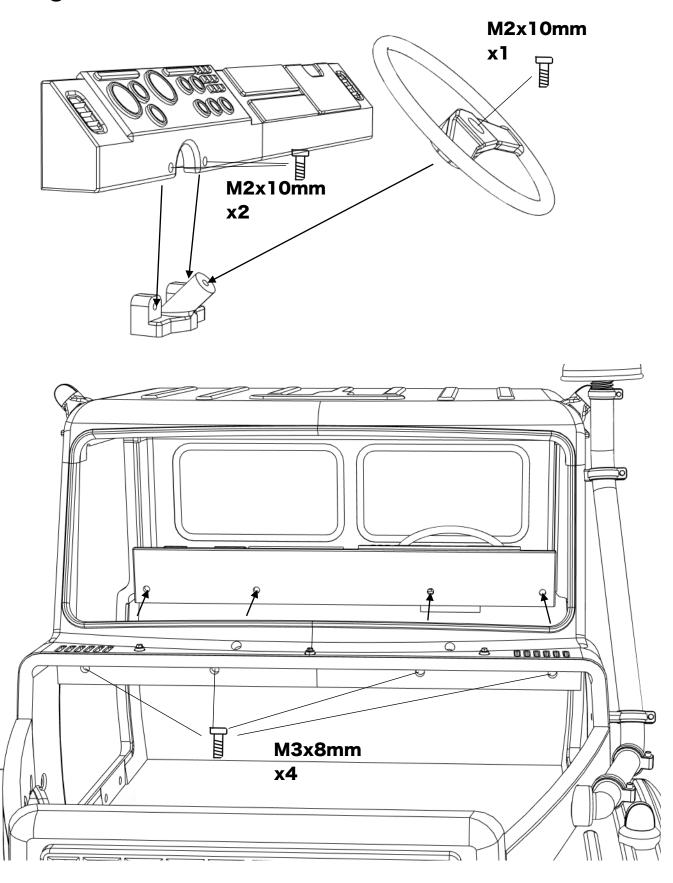

#### **Assembling the dashboard**

ahead RC 8 of 18

#### **Assembling the dashboard**

ahead RC 9 of 18