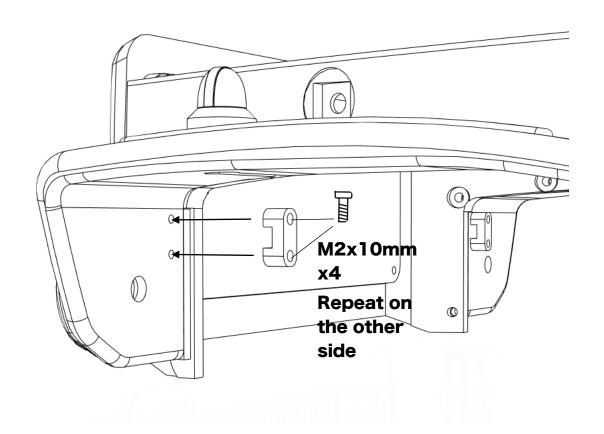

#### Combining and assembling the split cab and fenders

ahead RC 4 of 18

ahead RC 5 of 18

ahead RC 6 of 18

ahead RC 7 of 18