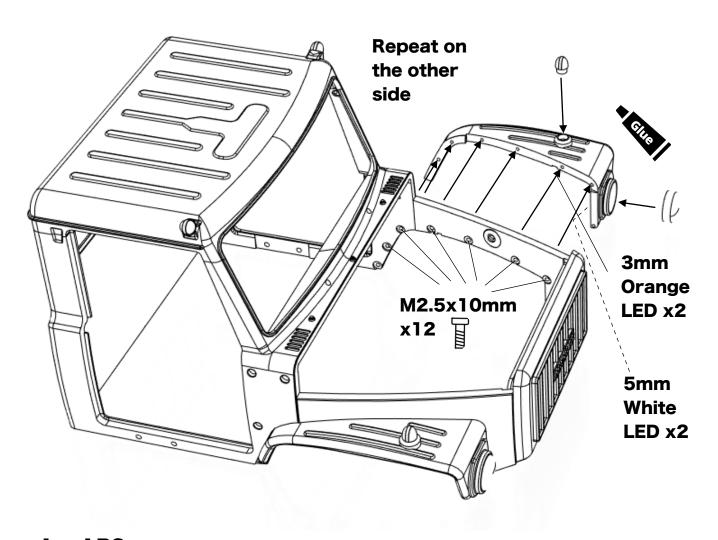

#### Combining and assembling the split cab and fenders

ahead RC 4 of 18

ahead RC 5 of 18

ahead RC 6 of 18

ahead RC 7 of 18