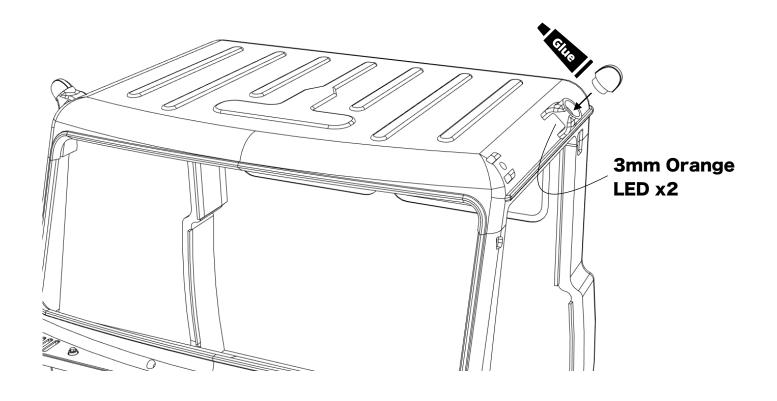

|
| M3*8 Socket head       | 4        |            |
| M3*10 Socket head      | 1        |            |
| M3*15 Socket head      | 4        |            |
| M3*20 Button head (BH) | 2        |            |
| M3*10 Grub screw (GS)  | 2        |            |
| M3*20 Grub screw (GS)  | 1        |            |

ahead RC 2 of 18

# Before you begin

- Be sure to read through the manual and familiarise yourself with the instructions
- Visualise a plan to assemble all the pieces
- Make sure you have all of the hardware and tools
- Be sure to have enough instant glue
- Dry fit all parts before painting and assembling

Tip: It will help to paint all of the parts before final assembly

ahead RC 3 of 18

#### Combining and assembling the split cab and fenders



ahead RC 4 of 18



ahead RC 5 of 18





ahead RC 6 of 18



ahead RC 7 of 18

#### **Assembling the dashboard**



ahead RC 8 of 18

#### **Assembling the dashboard**



ahead RC 9 of 18

#### **Assembling the door and mirrors**





ahead RC 10 of 18



ahead RC 11 of 18



ahead RC 12 of 18

#### Adding the details



ahead RC 13 of 18



ahead RC 14 of 18

#### Assembling and mounting the bumper





ahead RC 15 of 18

## **Mounting the bonnet**



ahead RC 16 of 18

## Installing the body mounts



ahead RC 17 of 18



Body is now fully complete. Thank you for selecting ahead RC products.

If you have any questions or need help with the assembly, please do not hesitate to contact us at:

aheadrc@gmail.com

or visit us at:

www.aheadrc.com

# Best of luck with your build!

ahead RC 18 of 18