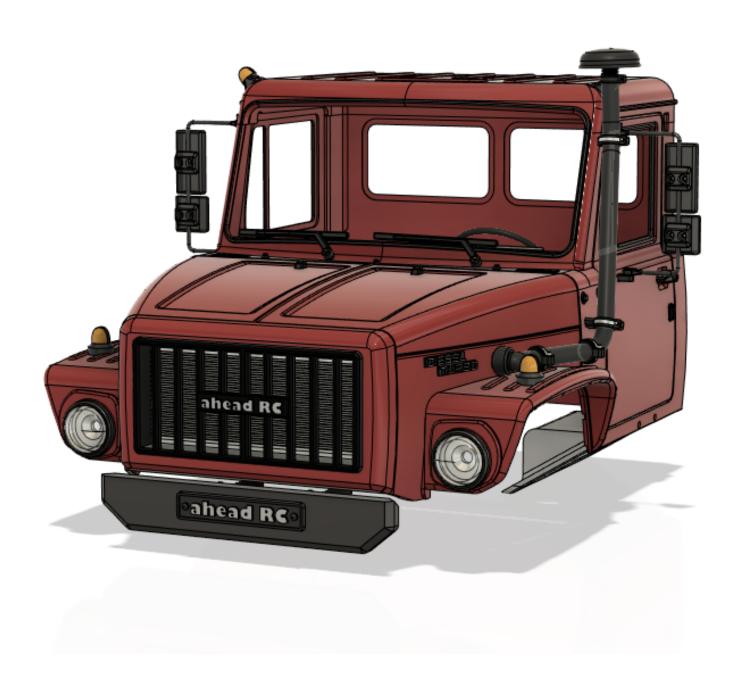

# ahead RC Crawler G3308 "Adventurer" Assembly Manual



ahead RC 1 of 18

#### Required tools and hardware

#### **Tools**

- 1.5mm Hex Driver
- 2.0mm Hex Driver
- 2.5mm Hex Driver
- Needle Nosed Pliers
- Instant Glue
- Hot Glue

#### **Electronics**

- 5mm White LED x2
- 3mm Orange LED x6

#### Hardware

| Hardware               | Quantity | Check<br>√ |
|------------------------|----------|------------|
| M2*5 Socket head       | 12       |            |
| M2*10 Socket head      | 17       |            |
| M3*8 Socket head       | 4        |            |
| M3*10 Socket head      | 1        |            |
| M3*15 Socket head      | 4        |            |
| M3*20 Button head (BH) | 2        |            |
| M3*10 Grub screw (GS)  | 2        |            |
| M3*20 Grub screw (GS)  | 1        |            |

ahead RC 2 of 18

# Before you begin