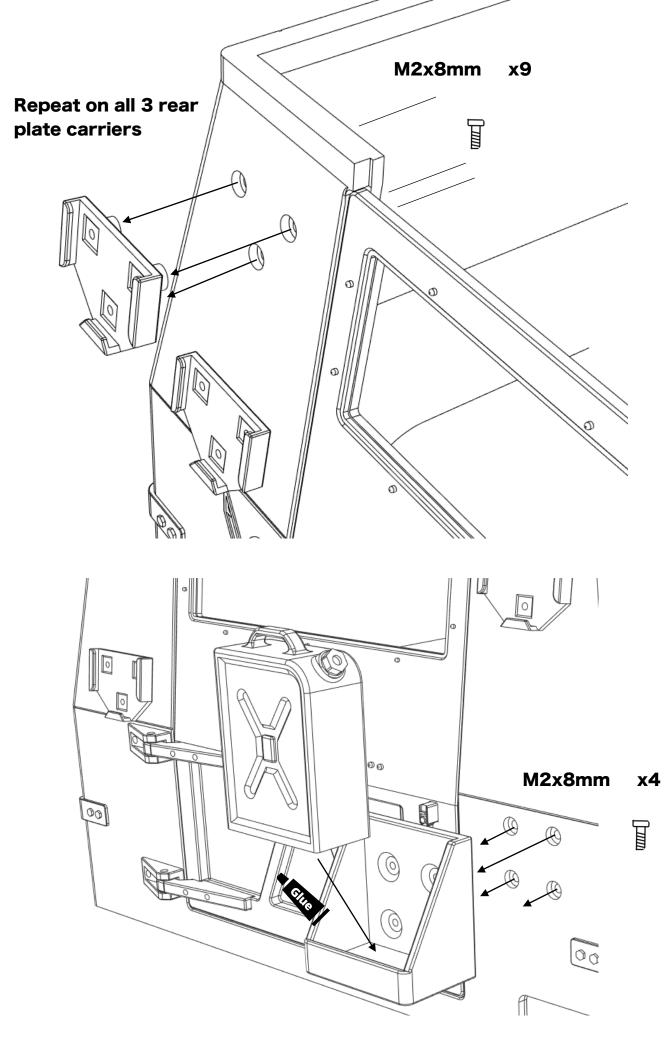

|                    |
| M3*20 Grub screw (GS)  | 2        |                    |
| 1*6 Dowel Pin          | 2        | ;                  |

# Before you begin

- Be sure to read through the manual and familiarise yourself with the instructions
- Visualise a plan to assemble all the pieces
- Make sure you have all of the hardware and tools
- Be sure to have enough instant glue
- Dry fit all parts before painting and assembling

Tip: It will help to paint all of the parts before final assembly

## Assembling the cab and door hinges







## Assembling the doors







#### Installing the doors





#### Installing cab window presses and windshield



#### Installing the lights and mirrors







ahead RC

#### Installing the radiator and grille



#### Installing the details









# Assembling the roof hatch M2x8mm (() Repeat on the other hatch hinge I M2x5mm



**x2** 

x4

# Assembling and installing the roof





#### Installing the chassis mounts



## Assembling and installing the exhaust





#### Assembling and installing the rear bumper







#### Assembling and installing the front bumper





To chassis rails Repeat on the he other side



Body is now fully complete. Thank you for selecting ahead RC products.

If you have any questions or need help with the assembly, please do not hesitate to contact us at: <u>aheadrc@gmail.com</u> or visit us at: <u>www.aheadrc.com</u>

# Best of luck with your build!