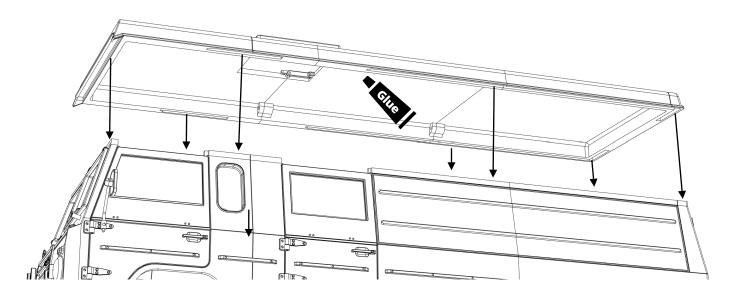

|

# Before you begin

- Be sure to read through the manual and familiarise yourself with the instructions
- Visualise a plan to assemble all the pieces
- Make sure you have all of the hardware and tools
- Be sure to have enough instant glue
- Dry fit all parts before painting and assembling

Tip: It will help to paint all of the parts before final assembly

## Assembling the cab and door hinges







## Assembling the doors







#### Installing the doors





#### Installing cab window presses and windshield



#### Installing the lights and mirrors







ahead RC

#### Installing the radiator and grille



#### Installing the details









# Assembling the roof hatch M2x8mm (() Repeat on the other hatch hinge I M2x5mm



**x2** 

x4

# Assembling and installing the roof





#### Installing the chassis mounts



## Assembling and installing the exhaust





#### Assembling and installing the rear bumper







#### Assembling and installing the front bumper





To chassis rails Repeat on the he other side



Body is now fully complete. Thank you for selecting ahead RC products.

If you have any questions or need help with the assembly, please do not hesitate to contact us at: <u>aheadrc@gmail.com</u> or visit us at: <u>www.aheadrc.com</u>

# Best of luck with your build!