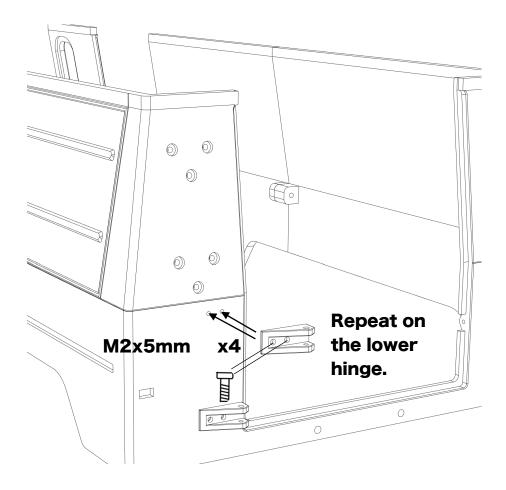

head      | 2        |                    |
| M3*10 Button head (BH) | 2        |                    |
| M3*15 Countersunk (CS) | 2        |                    |
| M3*3 Grub screw (GS)   | 4        |                    |
| M3*10 Grub screw (GS)  | 2        |                    |
| M3*20 Grub screw (GS)  | 2        |                    |
| 1*6 Dowel Pin          | 2        | ;                  |

# Before you begin

- Be sure to read through the manual and familiarise yourself with the instructions
- Visualise a plan to assemble all the pieces
- Make sure you have all of the hardware and tools
- Be sure to have enough instant glue
- Dry fit all parts before painting and assembling

Tip: It will help to paint all of the parts before final assembly

## Assembling the cab and door hinges







## Assembling the doors







#### Installing the doors





#### Installing cab window presses and windshield



#### Installing the lights and mirrors







ahead RC

#### Installing the radiator and grille



#### Installing the details









# Assembling the roof hatch M2x8mm (() Repeat on the other hatch hinge I M2x5mm



**x2** 

x4

# Assembling and installing the roof





#### Installing the chassis mounts



## Assembling and installing the exhaust





#### Assembling and installing the rear bumper







#### Assembling and installing the front bumper





To chassis rails Repeat on the he other side



Body is now fully complete. Thank you for selecting ahead RC products.

If you have any questions or need help with the assembly, please do not hesitate to contact us at: