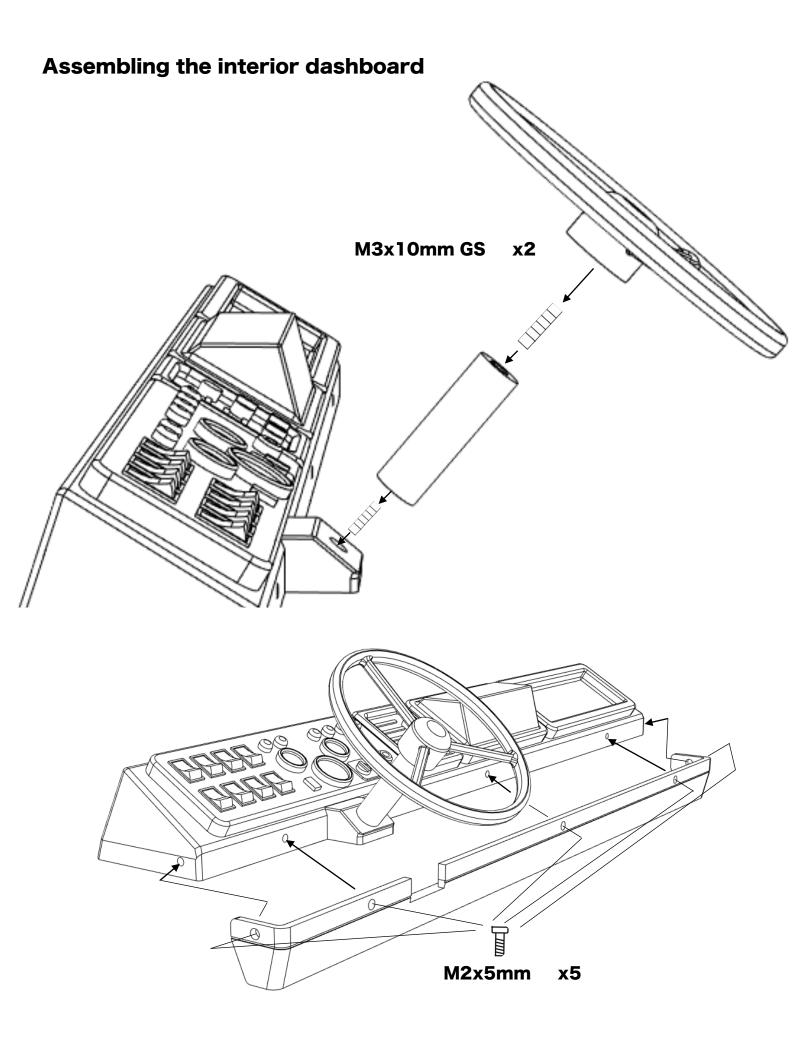

|
| M3*3 Grub screw (GS)   | 4        |                    |
| M3*10 Grub screw (GS)  | 2        |                    |
| M3*20 Grub screw (GS)  | 2        |                    |
| 1*6 Dowel Pin          | 2        | ;                  |

# Before you begin

- Be sure to read through the manual and familiarise yourself with the instructions
- Visualise a plan to assemble all the pieces
- Make sure you have all of the hardware and tools
- Be sure to have enough instant glue
- Dry fit all parts before painting and assembling

Tip: It will help to paint all of the parts before final assembly

## Assembling the cab and door hinges







## Assembling the doors







#### Installing the doors





#### Installing cab window presses and windshield



#### Installing the lights and mirrors







ahead RC

#### Installing the radiator and grille



#### Installing the details









# Assembling the roof hatch M2x8mm (() Repeat on the other hatch hinge I M2x5mm



**x2** 

x4

# Assembling and installing the roof





#### Installing the chassis mounts



## Assembling and installing the exhaust





#### Assembling and installing the rear bumper







#### Assembling and installing the front bumper





To chassis rails Repeat on the he other side



Body is now fully complete. Thank you for selecting ahead RC products.

If you have any questions or need help with the assembly, please do not hesitate to contact us at: <u>aheadrc@gmail.com</u> or visit us at: <u>www.aheadrc.com</u>

# Best of luck with your build!