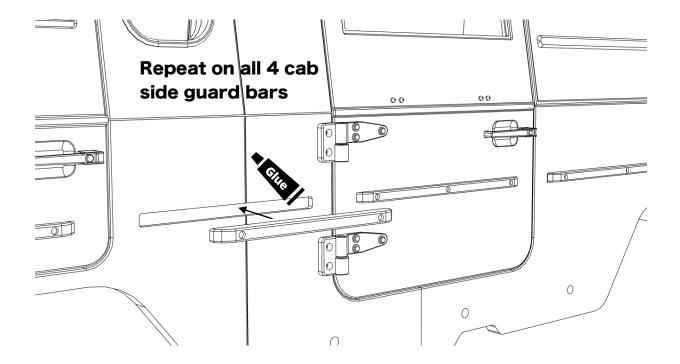

2        |                    |
| M3*20 Grub screw (GS)  | 2        |                    |
| 1*6 Dowel Pin          | 2        | ;                  |

# Before you begin

- Be sure to read through the manual and familiarise yourself with the instructions
- Visualise a plan to assemble all the pieces
- Make sure you have all of the hardware and tools
- Be sure to have enough instant glue
- Dry fit all parts before painting and assembling

Tip: It will help to paint all of the parts before final assembly

## Assembling the cab and door hinges







## Assembling the doors







#### Installing the doors





#### Installing cab window presses and windshield



#### Installing the lights and mirrors







ahead RC

#### Installing the radiator and grille



#### Installing the details









# Assembling the roof hatch M2x8mm (() Repeat on the other hatch hinge I M2x5mm



**x2** 

x4

# Assembling and installing the roof





#### Installing the chassis mounts



## Assembling and installing the exhaust





#### Assembling and installing the rear bumper







#### Assembling and installing the front bumper





To chassis rails Repeat on the he other side



Body is now fully complete. Thank you for selecting ahead RC products.

If you have any questions or need help with the assembly, please do not hesitate to contact us at: <u>aheadrc@gmail.com</u> or visit us at: <u>www.aheadrc.com</u>

# Best of luck with your build!