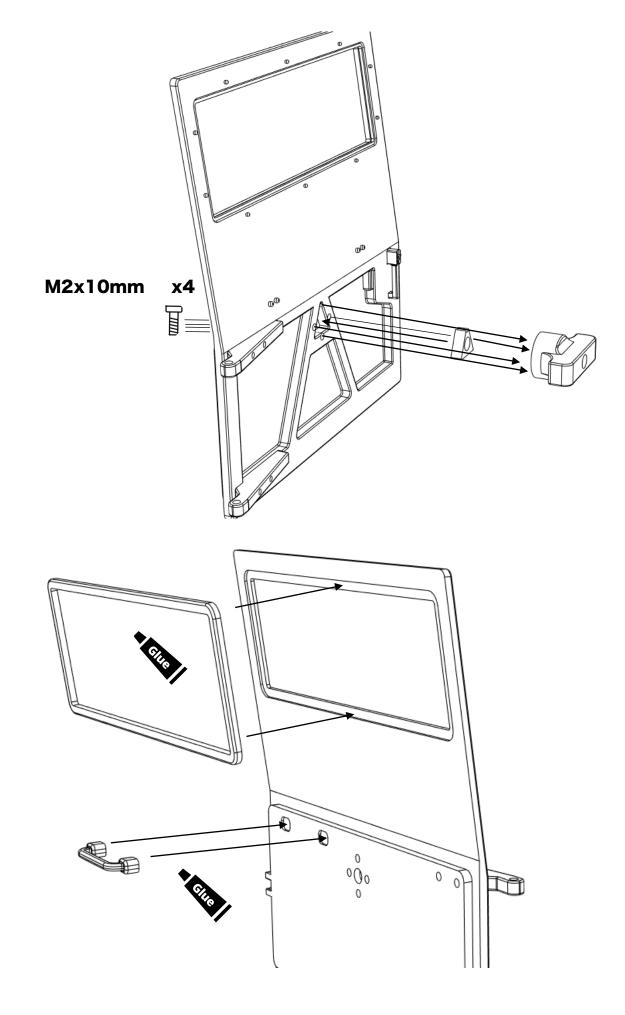

|
| M3*10 Button head (BH) | 2        |                    |
| M3*15 Countersunk (CS) | 2        |                    |
| M3*3 Grub screw (GS)   | 4        |                    |
| M3*10 Grub screw (GS)  | 2        |                    |
| M3*20 Grub screw (GS)  | 2        |                    |
| 1*6 Dowel Pin          | 2        | ;                  |

# Before you begin

- Be sure to read through the manual and familiarise yourself with the instructions
- Visualise a plan to assemble all the pieces
- Make sure you have all of the hardware and tools
- Be sure to have enough instant glue
- Dry fit all parts before painting and assembling

Tip: It will help to paint all of the parts before final assembly

## Assembling the cab and door hinges







## Assembling the doors







#### Installing the doors





#### Installing cab window presses and windshield



#### Installing the lights and mirrors







ahead RC

#### Installing the radiator and grille



#### Installing the details









# Assembling the roof hatch M2x8mm (() Repeat on the other hatch hinge I M2x5mm



**x2** 

x4

# Assembling and installing the roof





#### Installing the chassis mounts



## Assembling and installing the exhaust





#### Assembling and installing the rear bumper







#### Assembling and installing the front bumper





To chassis rails Repeat on the he other side



Body is now fully complete. Thank you for selecting ahead RC products.

If you have any questions or need help with the assembly, please do not hesitate to contact us at: <u>aheadrc@gmail.com</u> or vi