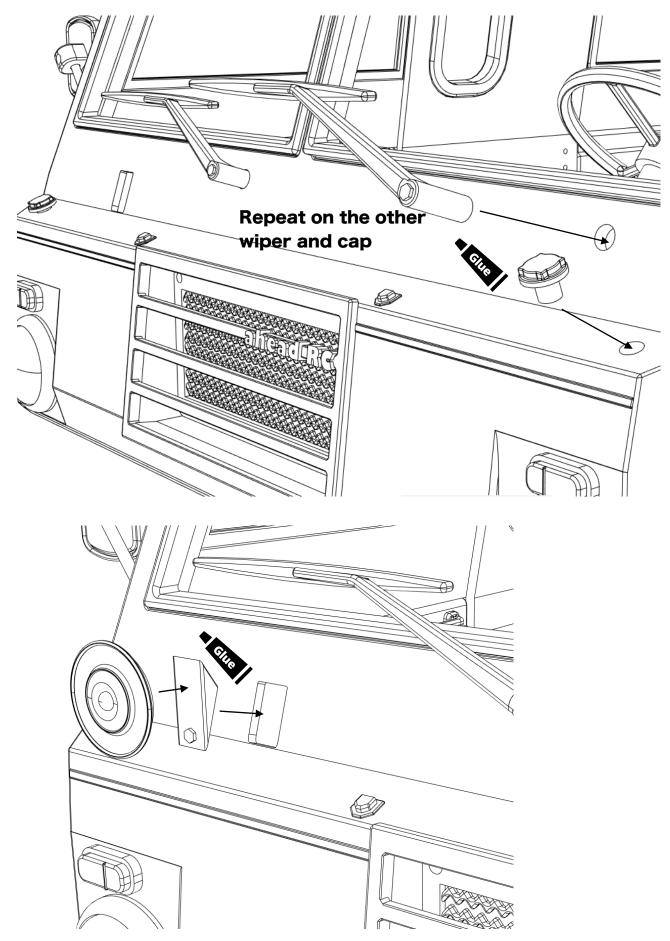

| 2        |                    |
| M3*20 Grub screw (GS)  | 2        |                    |
| 1*6 Dowel Pin          | 2        | ;                  |

# Before you begin

- Be sure to read through the manual and familiarise yourself with the instructions
- Visualise a plan to assemble all the pieces
- Make sure you have all of the hardware and tools
- Be sure to have enough instant glue
- Dry fit all parts before painting and assembling

Tip: It will help to paint all of the parts before final assembly

## Assembling the cab and door hinges







## Assembling the doors







#### Installing the doors





#### Installing cab window presses and windshield



#### Installing the lights and mirrors







ahead RC

#### Installing the radiator and grille



#### Installing the details









# Assembling the roof hatch M2x8mm (() Repeat on the other hatch hinge I M2x5mm



**x2** 

x4

# Assembling and installing the roof





#### Installing the chassis mounts



## Assembling and installing the exhaust





#### Assembling and installing the rear bumper







#### Assembling and installing the front bumper





To chassis rails Repeat on the he other side



Body is now fully complete. Thank you for selecting ahead RC products.

If you have any questions or need help with the assembly, please do not hesitate to contact us at: <u>aheadrc@gmail.com</u> or visit us at: <u>www.aheadrc.com</u>

# Best of luck with your build!