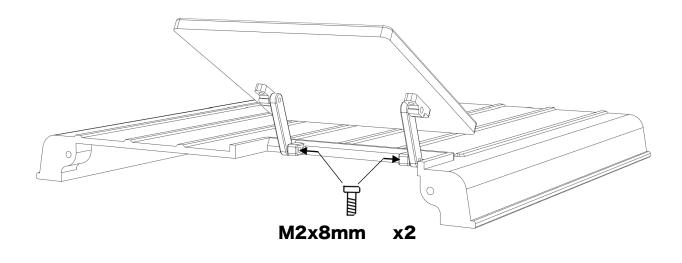

|
| 1*6 Dowel Pin          | 2        | ;                  |

# Before you begin

- Be sure to read through the manual and familiarise yourself with the instructions
- Visualise a plan to assemble all the pieces
- Make sure you have all of the hardware and tools
- Be sure to have enough instant glue
- Dry fit all parts before painting and assembling

Tip: It will help to paint all of the parts before final assembly

## Assembling the cab and door hinges







## Assembling the doors







#### Installing the doors





#### Installing cab window presses and windshield



#### Installing the lights and mirrors







ahead RC

#### Installing the radiator and grille



#### Installing the details









# Assembling the roof hatch M2x8mm (() Repeat on the other hatch hinge I M2x5mm



**x2** 

x4

# Assembling and installing the roof





#### Installing the chassis mounts



## Assembling and installing the exhaust





#### Assembling and installing the rear bumper







#### Assembling and installing the front bumper





To chassis rails Repeat on the he other side



Body is now fully complete. Thank you for selecting ahead RC products.

If you have any questions or need help with the assembly, please do not hesitate to contact us at: <u>aheadrc@gmail.com</u> or visit us at: <u>www.aheadrc.com</u>

# Best of luck with your build!