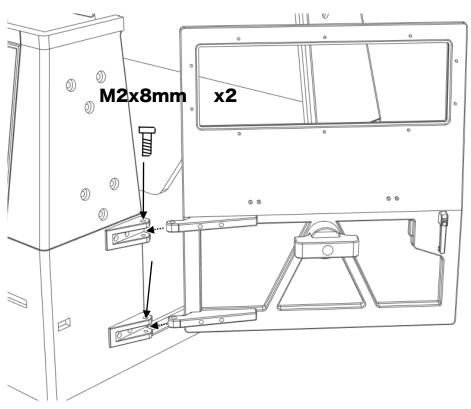

d (BH) | 2        |                    |
| M3*15 Countersunk (CS) | 2        |                    |
| M3*3 Grub screw (GS)   | 4        |                    |
| M3*10 Grub screw (GS)  | 2        |                    |
| M3*20 Grub screw (GS)  | 2        |                    |
| 1*6 Dowel Pin          | 2        | ;                  |

# Before you begin

- Be sure to read through the manual and familiarise yourself with the instructions
- Visualise a plan to assemble all the pieces
- Make sure you have all of the hardware and tools
- Be sure to have enough instant glue
- Dry fit all parts before painting and assembling

Tip: It will help to paint all of the parts before final assembly

## Assembling the cab and door hinges







## Assembling the doors







#### Installing the doors





#### Installing cab window presses and windshield



#### Installing the lights and mirrors







ahead RC

#### Installing the radiator and grille



#### Installing the details









# Assembling the roof hatch M2x8mm (() Repeat on the other hatch hinge I M2x5mm



**x2** 

x4

# Assembling and installing the roof





#### Installing the chassis mounts



## Assembling and installing the exhaust





#### Assembling and installing the rear bumper







#### Assembling and installing the front bumper





To chassis rails Repeat on the he other side



Body is now fully complete. Thank you for selecting ahead RC products.

If you have any questions or need help with the assembly, please do not hesitate to contact us at: <u>aheadrc@gmail.com</u> or visit us at: <u>www.aheadrc.com</