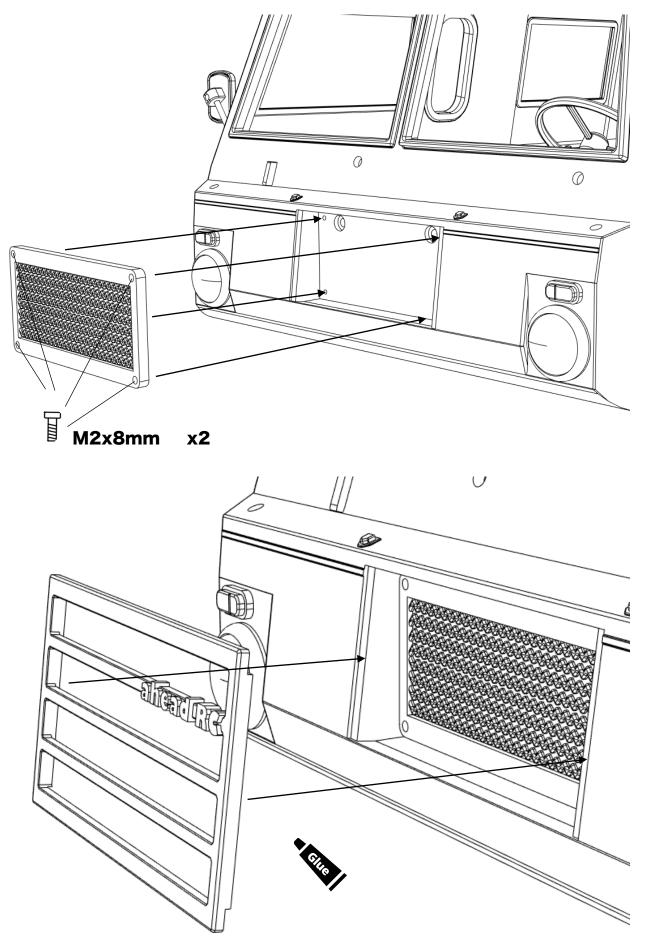

|
| M3*10 Grub screw (GS)  | 2        |                    |
| M3*20 Grub screw (GS)  | 2        |                    |
| 1*6 Dowel Pin          | 2        | ;                  |

# Before you begin

- Be sure to read through the manual and familiarise yourself with the instructions
- Visualise a plan to assemble all the pieces
- Make sure you have all of the hardware and tools
- Be sure to have enough instant glue
- Dry fit all parts before painting and assembling

Tip: It will help to paint all of the parts before final assembly

## Assembling the cab and door hinges







## Assembling the doors







#### Installing the doors





#### Installing cab window presses and windshield



#### Installing the lights and mirrors







ahead RC

#### Installing the radiator and grille



#### Installing the details









# Assembling the roof hatch M2x8mm (() Repeat on the other hatch hinge I M2x5mm



**x2** 

x4

# Assembling and installing the roof





#### Installing the chassis mounts



## Assembling and installing the exhaust





#### Assembling and installing the rear bumper







#### Assembling and installing the front bumper





To chassis rails Repeat on the he other side



Body is now fully complete. Thank you for selecting ahead RC products.

If you have any questions or need help with the assembly, please do not hesitate to contact us at: <u>aheadrc@gmail.com</u> or visit us at: <u>www.aheadrc.com</u>

# Best of luck with your build!