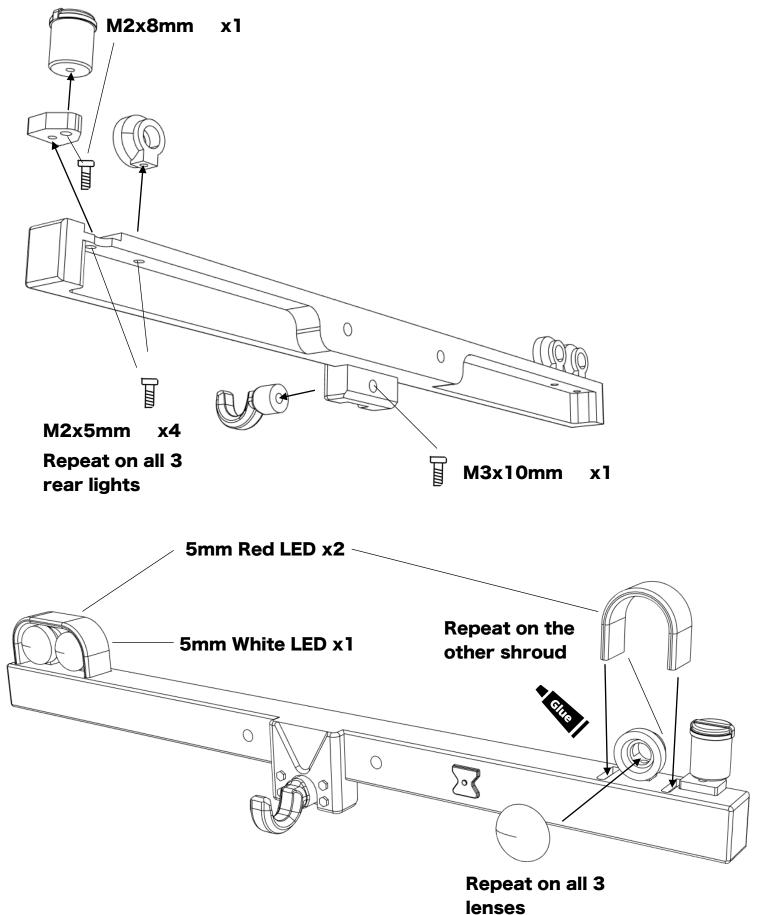

o assemble all the pieces
- Make sure you have all of the hardware and tools
- Be sure to have enough instant glue
- Dry fit all parts before painting and assembling

Tip: It will help to paint all of the parts before final assembly

## Assembling the cab and door hinges







## Assembling the doors







#### Installing the doors





#### Installing cab window presses and windshield



#### Installing the lights and mirrors







ahead RC

#### Installing the radiator and grille



#### Installing the details









# Assembling the roof hatch M2x8mm (() Repeat on the other hatch hinge I M2x5mm



**x2** 

x4

# Assembling and installing the roof





#### Installing the chassis mounts



## Assembling and installing the exhaust





#### Assembling and installing the rear bumper







#### Assembling and installing the front bumper





To chassis rails Repeat on the he other side



Body is now fully complete. Thank you for selecting ahead RC products.

If you have any questions or need help with the assembly, please do not hesitate to contact us at: <u>aheadrc@gmail.com</u> or visit us at: <u>www.aheadrc.com</u>

# Best of luck with your build!