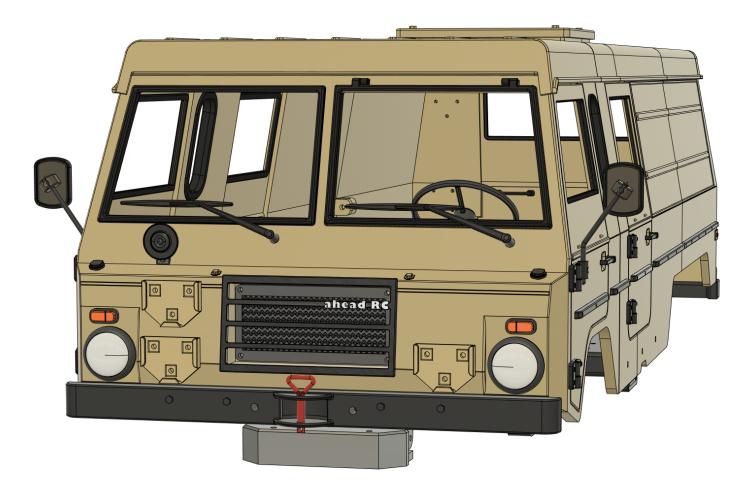

# ahead RC Crawler V304 6x6 for TRX6 Assembly Manual



# **Required tools and hardware**

# Tools

- 1.5mm Hex Driver
- 2.0mm Hex Driver
- 2.5mm Hex Driver
- Needle Nosed Pliers
- Instant Glue
- Hot Glue

# Electronics

- 5mm LED White x3
- 5mm LED Red x2
- 3mm LED Orange x2

## Hardware

| Hardware               | Quantity | Check $\checkmark$ |
|------------------------|----------|--------------------|
| M2*5 Socket head       | 41       |                    |
| M2*8 Socket head       | 22       |                    |
| M2*10 Socket head      | 20       |                    |
| M3*10 Socket head      | 11       |                    |
| M3*15 Socket head      | 20       |                    |
| M3*20 Socket head      | 2        |                    |
| M3*25 Socket head      | 2        |                    |
| M3*10 Button head (BH) | 2