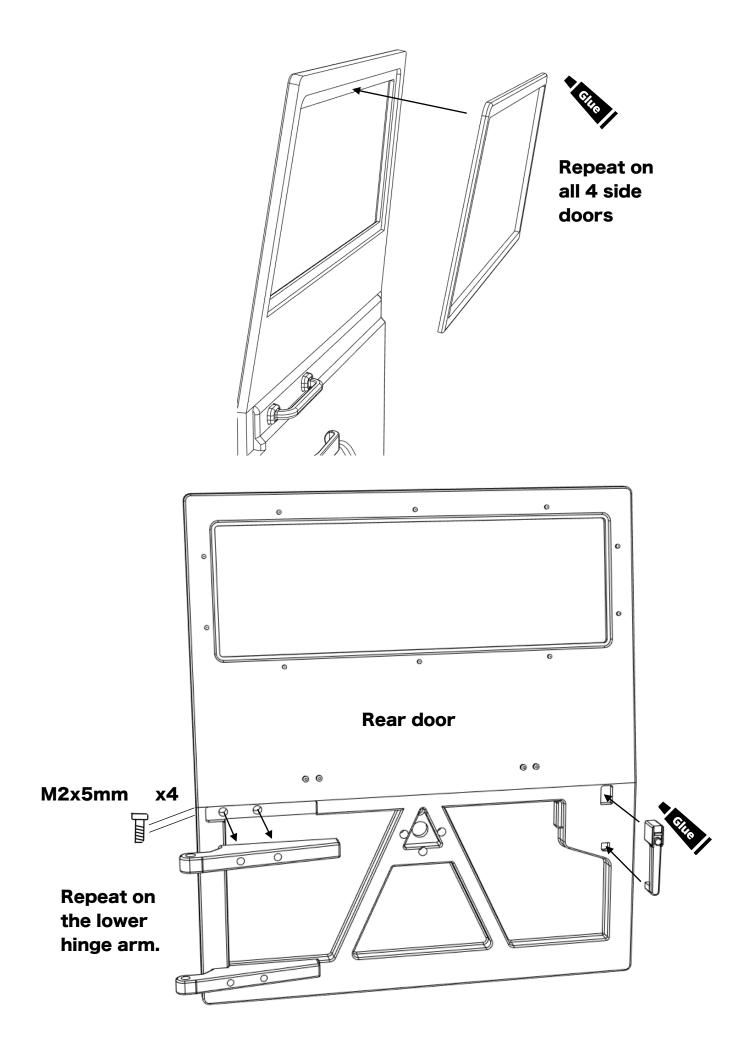

|
| M3*10 Button head (BH) | 2        |                    |
| M3*15 Countersunk (CS) | 2        |                    |
| M3*3 Grub screw (GS)   | 4        |                    |
| M3*10 Grub screw (GS)  | 2        |                    |
| M3*20 Grub screw (GS)  | 2        |                    |
| 1*6 Dowel Pin          | 2        | ;                  |

# Before you begin

- Be sure to read through the manual and familiarise yourself with the instructions
- Visualise a plan to assemble all the pieces
- Make sure you have all of the hardware and tools
- Be sure to have enough instant glue
- Dry fit all parts before painting and assembling

Tip: It will help to paint all of the parts before final assembly

## Assembling the cab and door hinges







## Assembling the doors







#### Installing the doors





#### Installing cab window presses and windshield



#### Installing the lights and mirrors







ahead RC

#### Installing the radiator and grille



#### Installing the details









# Assembling the roof hatch M2x8mm (() Repeat on the other hatch hinge I M2x5mm



**x2** 

x4

# Assembling and installing the roof





#### Installing the chassis mounts



## Assembling and installing the exhaust





#### Assembling and installing the rear bumper







#### Assembling and installing the front bumper





To chassis rails Repeat on the he other side



Body is now fully complete. Thank you for selecting ahead RC products.

If you have any questions or need help with the assembly, please do not hesitate to contact us at: <u>aheadrc@gmail.com</u> or