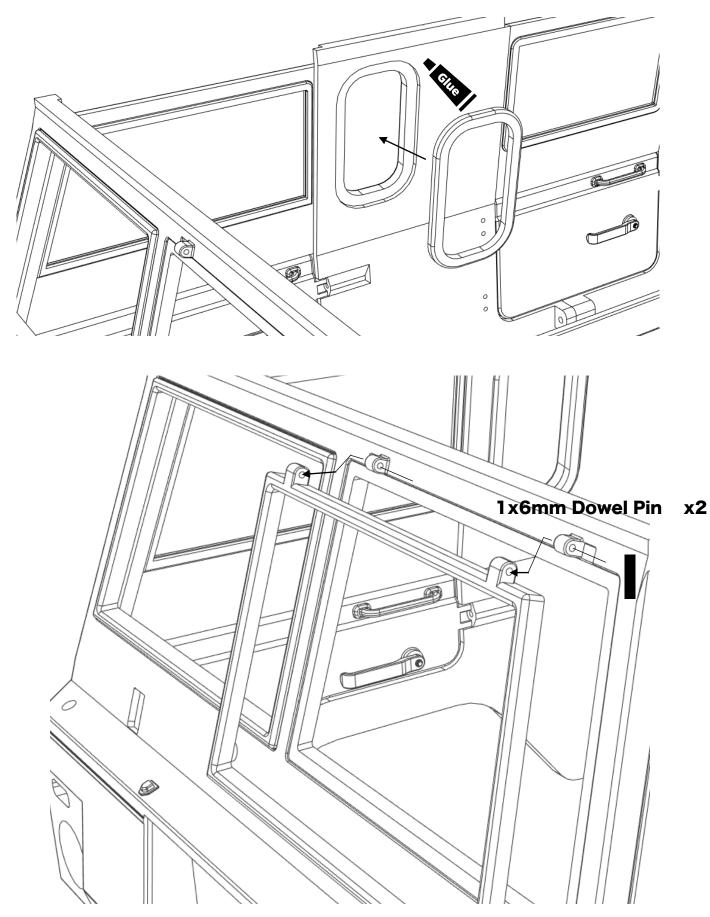

tersunk (CS) | 2        |                    |
| M3*3 Grub screw (GS)   | 4        |                    |
| M3*10 Grub screw (GS)  | 2        |                    |
| M3*20 Grub screw (GS)  | 2        |                    |
| 1*6 Dowel Pin          | 2        | ;                  |

# Before you begin

- Be sure to read through the manual and familiarise yourself with the instructions
- Visualise a plan to assemble all the pieces
- Make sure you have all of the hardware and tools
- Be sure to have enough instant glue
- Dry fit all parts before painting and assembling

Tip: It will help to paint all of the parts before final assembly

## Assembling the cab and door hinges







## Assembling the doors







#### Installing the doors





#### Installing cab window presses and windshield



#### Installing the lights and mirrors







ahead RC

#### Installing the radiator and grille



#### Installing the details









# Assembling the roof hatch M2x8mm (() Repeat on the other hatch hinge I M2x5mm



**x2** 

x4

# Assembling and installing the roof





#### Installing the chassis mounts



## Assembling and installing the exhaust





#### Assembling and installing the rear bumper







#### Assembling and installing the front bumper





To chassis rails Repeat on the he other side



Body is now fully complete. Thank you for selecting ahead RC products.

If you have any questions or need help with the assembly, please do not hesitate to contact us at: <u>aheadrc@gmail.com</u> or visit us at: <u>www.aheadrc.com</u>

# Best of luck with your build!