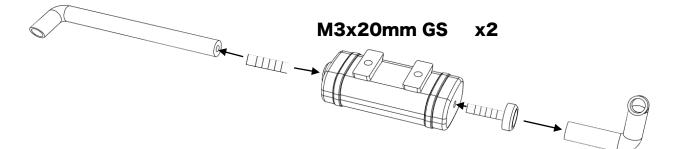

yourself with the instructions
- Visualise a plan to assemble all the pieces
- Make sure you have all of the hardware and tools
- Be sure to have enough instant glue
- Dry fit all parts before painting and assembling

Tip: It will help to paint all of the parts before final assembly

## Assembling the cab and door hinges







## Assembling the doors







#### Installing the doors





#### Installing cab window presses and windshield



#### Installing the lights and mirrors







ahead RC

#### Installing the radiator and grille



#### Installing the details









# Assembling the roof hatch M2x8mm (() Repeat on the other hatch hinge I M2x5mm



**x2** 

x4

# Assembling and installing the roof





#### Installing the chassis mounts



## Assembling and installing the exhaust





#### Assembling and installing the rear bumper







#### Assembling and installing the front bumper





To chassis rails Repeat on the he other side



Body is now fully complete. Thank you for selecting ahead RC products.

If you have any questions or need help with the assembly, please do not hesitate to contact us at: <u>aheadrc@gmail.com</u> or visit us at: <u>www.aheadrc.com</u>

# Best of luck with your build!