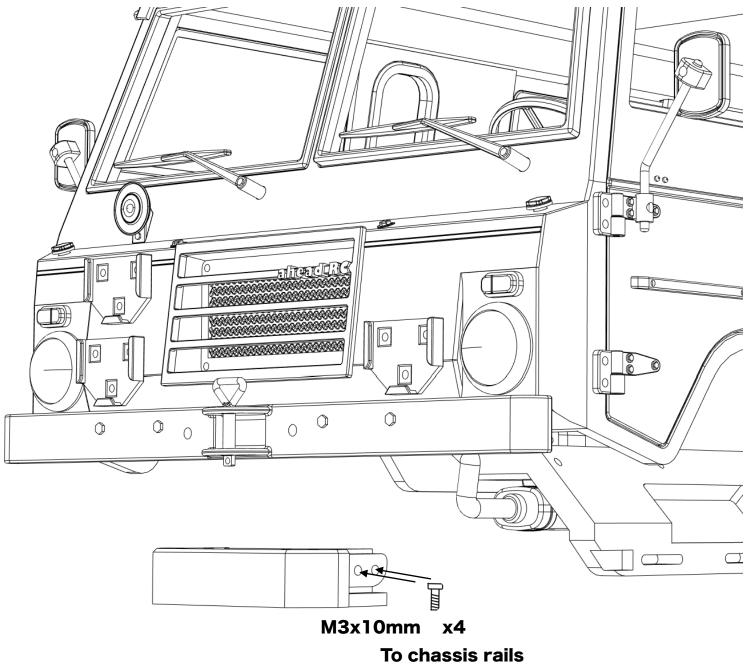

#### Assembling and installing the front bumper

To chassis rails Repeat on the he other side

Body is now fully complete. Thank you for selecting ahead RC products.

If you have any questions or need help with the assembly, please do not hesitate to contact us at: <u>aheadrc@gmail.com</u> or visit us at: <u>www.aheadrc.com</u>