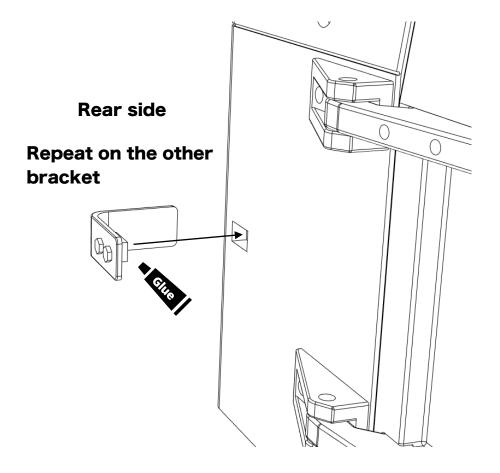

|                    |
| M3*20 Grub screw (GS)  | 2        |                    |
| 1*6 Dowel Pin          | 2        | ;                  |

# Before you begin

- Be sure to read through the manual and familiarise yourself with the instructions
- Visualise a plan to assemble all the pieces
- Make sure you have all of the hardware and tools
- Be sure to have enough instant glue
- Dry fit all parts before painting and assembling

Tip: It will help to paint all of the parts before final assembly

## Assembling the cab and door hinges







## Assembling the doors







#### Installing the doors





#### Installing cab window presses and windshield



#### Installing the lights and mirrors







ahead RC

#### Installing the radiator and grille



#### Installing the details









# Assembling the roof hatch M2x8mm (() Repeat on the other hatch hinge I M2x5mm



**x2** 

x4

# Assembling and installing the roof





#### Installing the chassis mounts



## Assembling and installing the exhaust





#### Assembling and installing the rear bumper







#### Assembling and installing the front bumper





To chassis rails Repeat on the he other side



Body is now fully complete. Thank you for selecting ahead RC products.

If you have any questions or need help with the assembly, please do not hesitate to contact us at: <u>aheadrc@gmail.com</u> or visit us at: <u>www.aheadrc.com</u>

# Best of luck with your build!