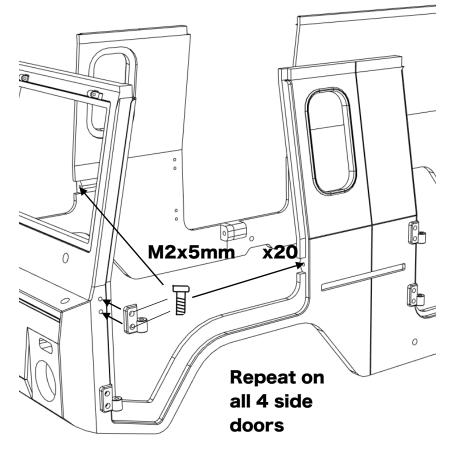

t head      | 2        |                    |
| M3*10 Button head (BH) | 2        |                    |
| M3*15 Countersunk (CS) | 2        |                    |
| M3*3 Grub screw (GS)   | 4        |                    |
| M3*10 Grub screw (GS)  | 2        |                    |
| M3*20 Grub screw (GS)  | 2        |                    |
| 1*6 Dowel Pin          | 2        | ;                  |

# Before you begin

- Be sure to read through the manual and familiarise yourself with the instructions
- Visualise a plan to assemble all the pieces
- Make sure you have all of the hardware and tools
- Be sure to have enough instant glue
- Dry fit all parts before painting and assembling

Tip: It will help to paint all of the parts before final assembly

## Assembling the cab and door hinges







## Assembling the doors







#### Installing the doors





#### Installing cab window presses and windshield



#### Installing the lights and mirrors







ahead RC

#### Installing the radiator and grille



#### Installing the details









# Assembling the roof hatch M2x8mm (() Repeat on the other hatch hinge I M2x5mm



**x2** 

x4

# Assembling and installing the roof





#### Installing the chassis mounts



## Assembling and installing the exhaust





#### Assembling and installing the rear bumper







#### Assembling and installing the front bumper





To chassis rails Repeat on the he other side



Body is now fully complete. Thank you for selecting ahead RC products.

If you have any questions or need help with the assembly, please do not hesitate to contact us a