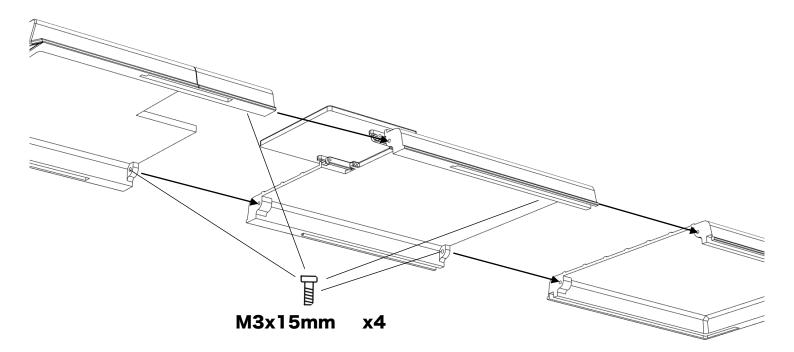

|

# Before you begin

- Be sure to read through the manual and familiarise yourself with the instructions
- Visualise a plan to assemble all the pieces
- Make sure you have all of the hardware and tools
- Be sure to have enough instant glue
- Dry fit all parts before painting and assembling

Tip: It will help to paint all of the parts before final assembly

## Assembling the cab and door hinges







## Assembling the doors







#### Installing the doors





#### Installing cab window presses and windshield



#### Installing the lights and mirrors







ahead RC

#### Installing the radiator and grille



#### Installing the details









# Assembling the roof hatch M2x8mm (() Repeat on the other hatch hinge I M2x5mm



**x2** 

x4

# Assembling and installing the roof





#### Installing the chassis mounts



## Assembling and installing the exhaust





#### Assembling and installing the rear bumper







#### Assembling and installing the front bumper





To chassis rails Repeat on the he other side



Body is now fully complete. Thank you for selecting ahead RC products.

If you have any questions or need help with the assembly, please do not hesitate to contact us at: <u>aheadrc@gmail.com</u> or visit us at: <u>www.aheadrc.com</u>

# Best of luck with your build!