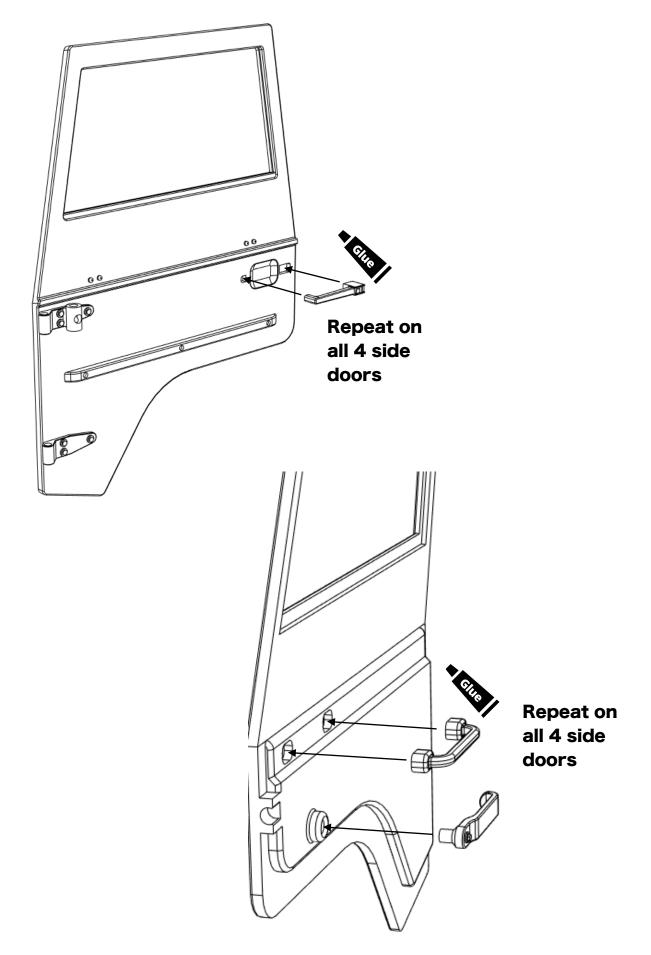

|
| M3*10 Button head (BH) | 2        |                    |
| M3*15 Countersunk (CS) | 2        |                    |
| M3*3 Grub screw (GS)   | 4        |                    |
| M3*10 Grub screw (GS)  | 2        |                    |
| M3*20 Grub screw (GS)  | 2        |                    |
| 1*6 Dowel Pin          | 2        | ;                  |

# Before you begin

- Be sure to read through the manual and familiarise yourself with the instructions
- Visualise a plan to assemble all the pieces
- Make sure you have all of the hardware and tools
- Be sure to have enough instant glue
- Dry fit all parts before painting and assembling

Tip: It will help to paint all of the parts before final assembly

## Assembling the cab and door hinges







## Assembling the doors







#### Installing the doors





#### Installing cab window presses and windshield



#### Installing the lights and mirrors







ahead RC

#### Installing the radiator and grille



#### Installing the details









# Assembling the roof hatch M2x8mm (() Repeat on the other hatch hinge I M2x5mm



**x2** 

x4

# Assembling and installing the roof





#### Installing the chassis mounts



## Assembling and installing the exhaust





#### Assembling and installing the rear bumper







#### Assembling and installing the front bumper





To chassis rails Repeat on the he other side



Body is now fully complete. Thank you for selecting ahead RC products.

If you have any questions or need help with the assembly, please do not hesitate to contact us at: <u>aheadrc@gmail.com</u> o