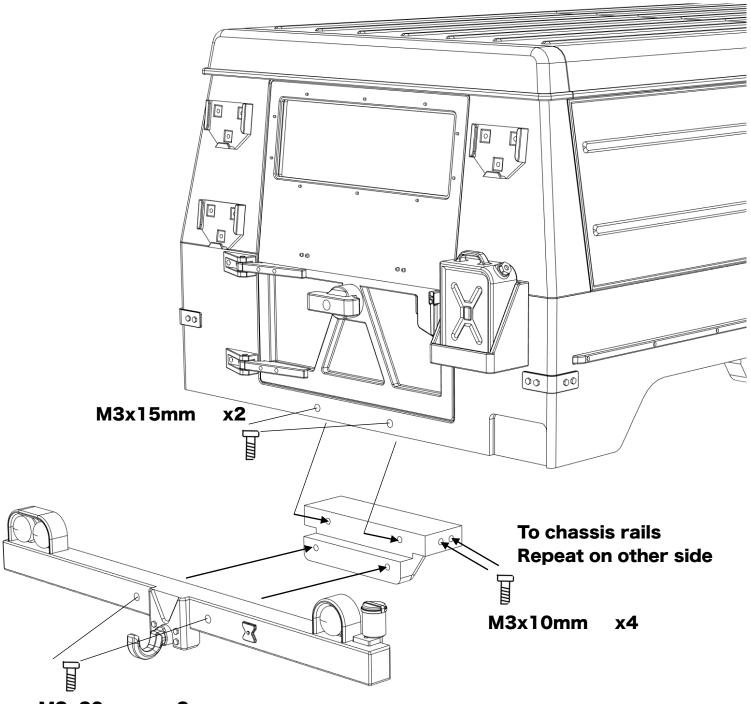

assemble all the pieces
- Make sure you have all of the hardware and tools
- Be sure to have enough instant glue
- Dry fit all parts before painting and assembling

Tip: It will help to paint all of the parts before final assembly

## Assembling the cab and door hinges







## Assembling the doors







#### Installing the doors





#### Installing cab window presses and windshield



#### Installing the lights and mirrors







ahead RC

#### Installing the radiator and grille



#### Installing the details









# Assembling the roof hatch M2x8mm (() Repeat on the other hatch hinge I M2x5mm



**x2** 

x4

# Assembling and installing the roof





#### Installing the chassis mounts



## Assembling and installing the exhaust





#### Assembling and installing the rear bumper







#### Assembling and installing the front bumper





To chassis rails Repeat on the he other side



Body is now fully complete. Thank you for selecting ahead RC products.

If you have any questions or need help with the assembly, please do not hesitate to contact us at: <u>aheadrc@gmail.com</u> or visit us at: <u>www.aheadrc.com</u>

# Best of luck with your build!