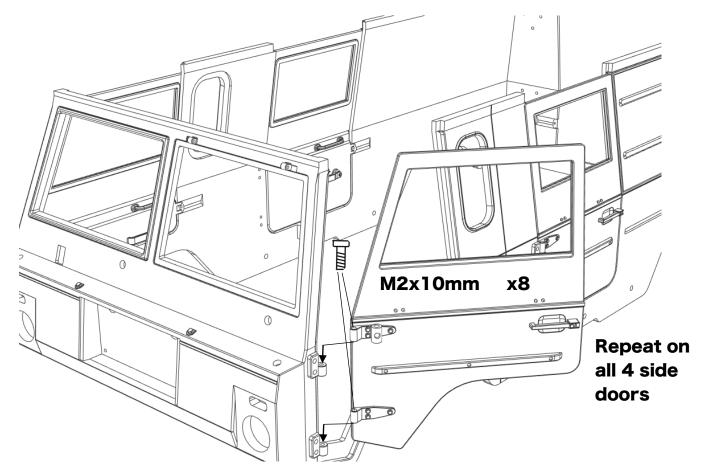

ead (BH) | 2        |                    |
| M3*15 Countersunk (CS) | 2        |                    |
| M3*3 Grub screw (GS)   | 4        |                    |
| M3*10 Grub screw (GS)  | 2        |                    |
| M3*20 Grub screw (GS)  | 2        |                    |
| 1*6 Dowel Pin          | 2        | ;                  |

# Before you begin

- Be sure to read through the manual and familiarise yourself with the instructions
- Visualise a plan to assemble all the pieces
- Make sure you have all of the hardware and tools
- Be sure to have enough instant glue
- Dry fit all parts before painting and assembling

Tip: It will help to paint all of the parts before final assembly

## Assembling the cab and door hinges







## Assembling the doors







#### Installing the doors





#### Installing cab window presses and windshield



#### Installing the lights and mirrors







ahead RC

#### Installing the radiator and grille



#### Installing the details









# Assembling the roof hatch M2x8mm (() Repeat on the other hatch hinge I M2x5mm



**x2** 

x4

# Assembling and installing the roof





#### Installing the chassis mounts



## Assembling and installing the exhaust





#### Assembling and installing the rear bumper







#### Assembling and installing the front bumper





To chassis rails Repeat on the he other side



Body is now fully complete. Thank you for selecting ahead RC products.

If you have any questions or need help with the assembly, please do not hesitate to contact us at: <u>aheadrc@gmail.com</u> or visit us at: <u>www.aheadrc.com