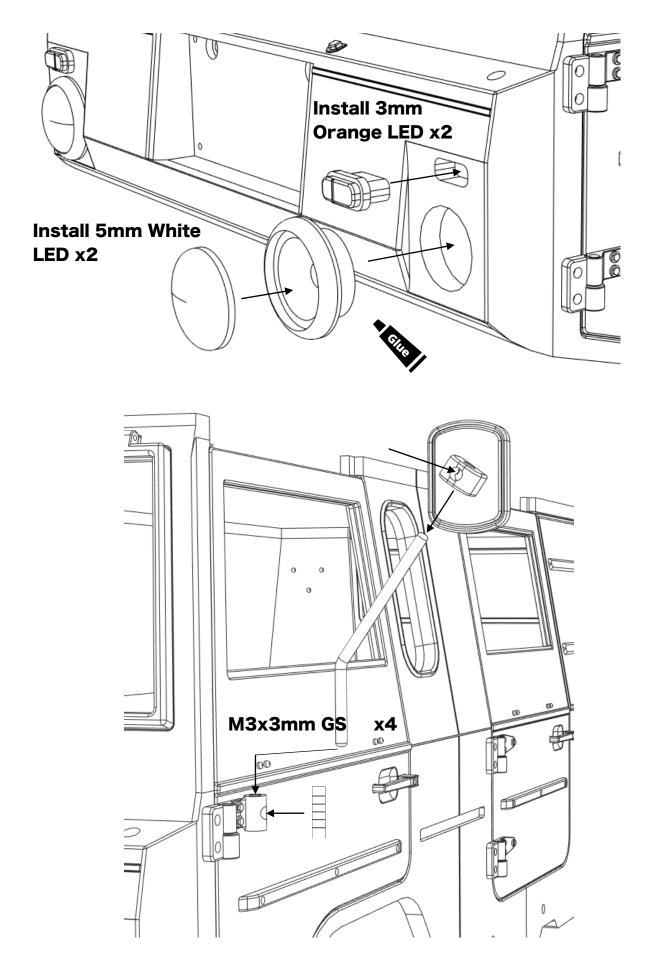

|
| M3*3 Grub screw (GS)   | 4        |                    |
| M3*10 Grub screw (GS)  | 2        |                    |
| M3*20 Grub screw (GS)  | 2        |                    |
| 1*6 Dowel Pin          | 2        | ;                  |

# Before you begin

- Be sure to read through the manual and familiarise yourself with the instructions
- Visualise a plan to assemble all the pieces
- Make sure you have all of the hardware and tools
- Be sure to have enough instant glue
- Dry fit all parts before painting and assembling

Tip: It will help to paint all of the parts before final assembly

## Assembling the cab and door hinges







## Assembling the doors







#### Installing the doors





#### Installing cab window presses and windshield



#### Installing the lights and mirrors







ahead RC

#### Installing the radiator and grille



#### Installing the details









# Assembling the roof hatch M2x8mm (() Repeat on the other hatch hinge I M2x5mm



**x2** 

x4

# Assembling and installing the roof





#### Installing the chassis mounts



## Assembling and installing the exhaust





#### Assembling and installing the rear bumper







#### Assembling and installing the front bumper





To chassis rails Repeat on the he other side



Body is now fully complete. Thank you for selecting ahead RC products.

If you have any questions or need help with the assembly, please do not hesitate to contact us at: <u>aheadrc@gmail.com</u> or visit us at: <u>www.aheadrc.com</u>

# Best of luck with your build!