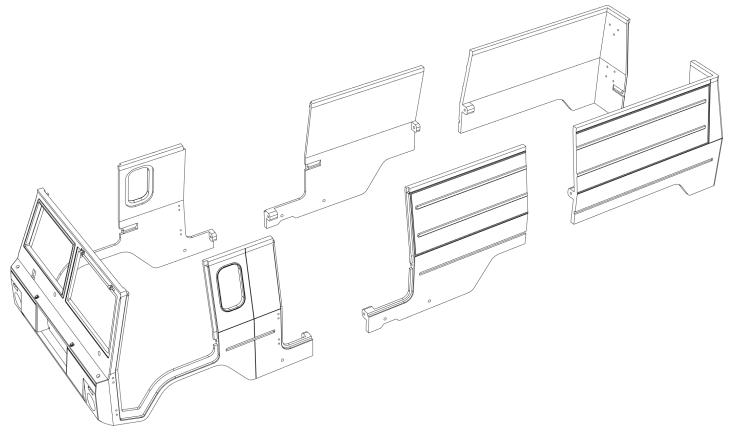

ket head      | 2        |                    |
| M3*10 Button head (BH) | 2        |                    |
| M3*15 Countersunk (CS) | 2        |                    |
| M3*3 Grub screw (GS)   | 4        |                    |
| M3*10 Grub screw (GS)  | 2        |                    |
| M3*20 Grub screw (GS)  | 2        |                    |
| 1*6 Dowel Pin          | 2        | ;                  |

# Before you begin

- Be sure to read through the manual and familiarise yourself with the instructions
- Visualise a plan to assemble all the pieces
- Make sure you have all of the hardware and tools
- Be sure to have enough instant glue
- Dry fit all parts before painting and assembling

Tip: It will help to paint all of the parts before final assembly

## Assembling the cab and door hinges







## Assembling the doors







#### Installing the doors





#### Installing cab window presses and windshield



#### Installing the lights and mirrors







ahead RC

#### Installing the radiator and grille



#### Installing the details









# Assembling the roof hatch M2x8mm (() Repeat on the other hatch hinge I M2x5mm



**x2** 

x4

# Assembling and installing the roof





#### Installing the chassis mounts



## Assembling and installing the exhaust





#### Assembling and installing the rear bumper







#### Assembling and installing the front bumper





To chassis rails Repeat on the he other side



Body is now fully complete. Thank you for selecting ahead RC products.

If you have any questions or need help with the assembly, please do not hesitate to contact us