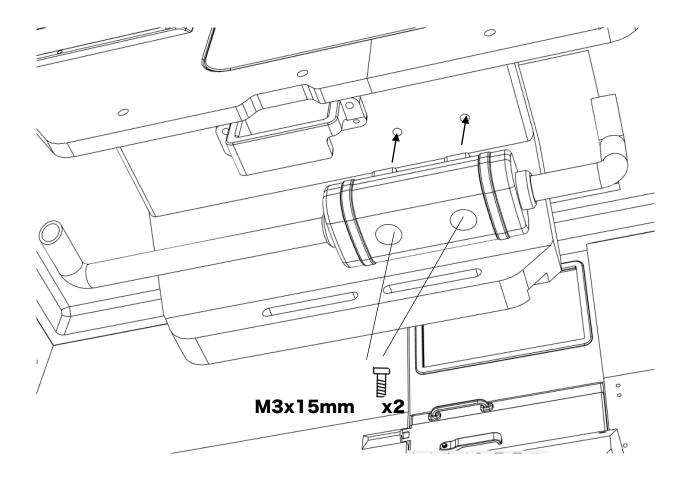

ourself with the instructions
- Visualise a plan to assemble all the pieces
- Make sure you have all of the hardware and tools
- Be sure to have enough instant glue
- Dry fit all parts before painting and assembling

Tip: It will help to paint all of the parts before final assembly

## Assembling the cab and door hinges







## Assembling the doors







#### Installing the doors





#### Installing cab window presses and windshield



#### Installing the lights and mirrors







ahead RC

#### Installing the radiator and grille



#### Installing the details









# Assembling the roof hatch M2x8mm (() Repeat on the other hatch hinge I M2x5mm



**x2** 

x4

# Assembling and installing the roof





#### Installing the chassis mounts



## Assembling and installing the exhaust





#### Assembling and installing the rear bumper







#### Assembling and installing the front bumper





To chassis rails Repeat on the he other side



Body is now fully complete. Thank you for selecting ahead RC products.

If you have any questions or need help with the assembly, please do not hesitate to contact us at: <u>aheadrc@gmail.com</u> or visit us at: <u>www.aheadrc.com</u>

# Best of luck with your build!