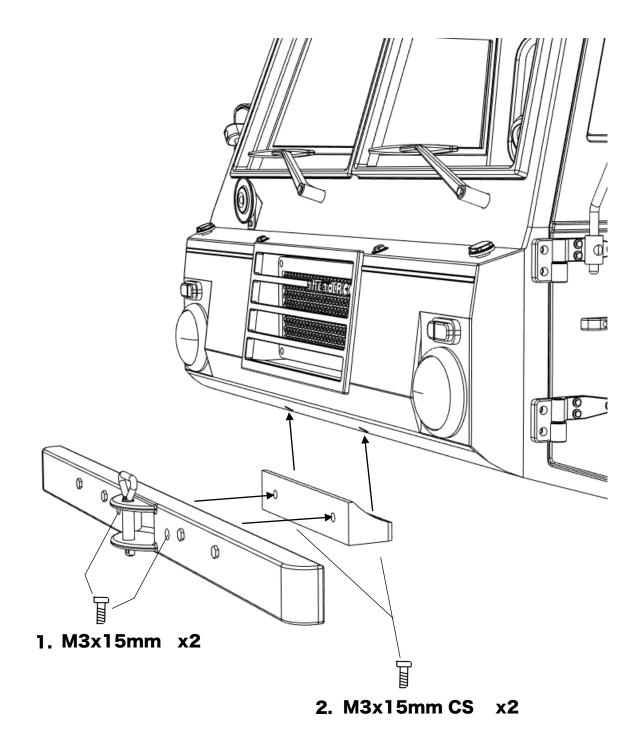

#### Assembling and installing the front bumper

To chassis rails Repeat on the he other side

Body is now fully complete. Thank you for selecting ahead RC products.

If you have any questions or need help with the assembly, please do not hesitate to contact us at: <u>aheadrc@gmail.com</u> or visit us at: <u>www.aheadrc.com</u>