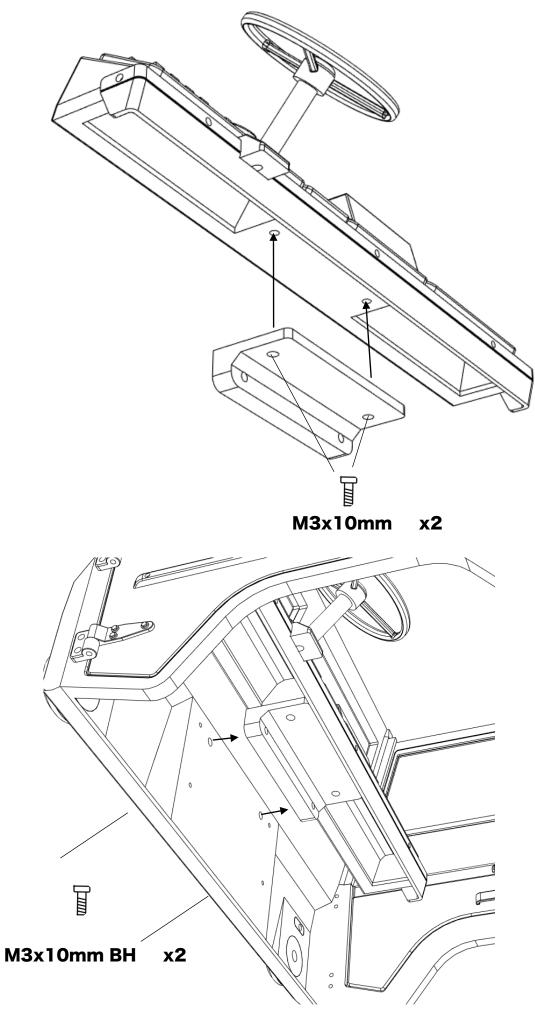

| M3*3 Grub screw (GS)   | 4        |                    |
| M3*10 Grub screw (GS)  | 2        |                    |
| M3*20 Grub screw (GS)  | 2        |                    |
| 1*6 Dowel Pin          | 2        | ;                  |

# Before you begin

- Be sure to read through the manual and familiarise yourself with the instructions
- Visualise a plan to assemble all the pieces
- Make sure you have all of the hardware and tools
- Be sure to have enough instant glue
- Dry fit all parts before painting and assembling

Tip: It will help to paint all of the parts before final assembly

## Assembling the cab and door hinges







## Assembling the doors







#### Installing the doors





#### Installing cab window presses and windshield



#### Installing the lights and mirrors







ahead RC

#### Installing the radiator and grille



#### Installing the details









# Assembling the roof hatch M2x8mm (() Repeat on the other hatch hinge I M2x5mm



**x2** 

x4

# Assembling and installing the roof





#### Installing the chassis mounts



## Assembling and installing the exhaust





#### Assembling and installing the rear bumper







#### Assembling and installing the front bumper





To chassis rails Repeat on the he other side



Body is now fully complete. Thank you for selecting ahead RC products.

If you have any questions or need help with the assembly, please do not hesitate to contact us at: <u>aheadrc@gmail.com</u> or visit us at: <u>www.aheadrc.com</u>

# Best of luck with your build!