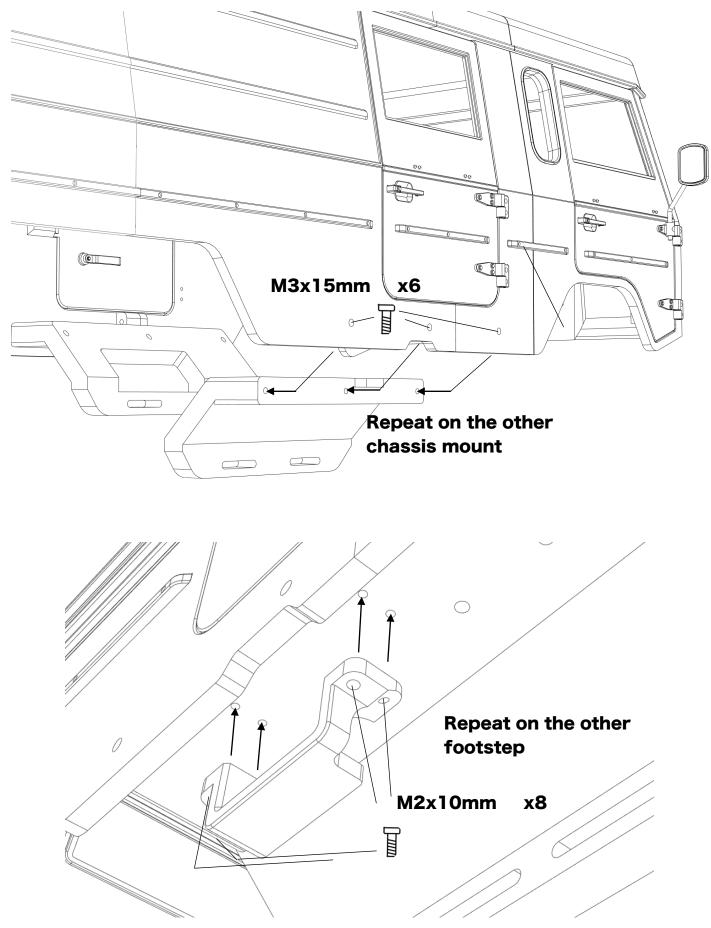

e to read through the manual and familiarise yourself with the instructions
- Visualise a plan to assemble all the pieces
- Make sure you have all of the hardware and tools
- Be sure to have enough instant glue
- Dry fit all parts before painting and assembling

Tip: It will help to paint all of the parts before final assembly

## Assembling the cab and door hinges







## Assembling the doors







#### Installing the doors





#### Installing cab window presses and windshield



#### Installing the lights and mirrors







ahead RC

#### Installing the radiator and grille



#### Installing the details









# Assembling the roof hatch M2x8mm (() Repeat on the other hatch hinge I M2x5mm



**x2** 

x4

# Assembling and installing the roof





#### Installing the chassis mounts



## Assembling and installing the exhaust





#### Assembling and installing the rear bumper







#### Assembling and installing the front bumper





To chassis rails Repeat on the he other side



Body is now fully complete. Thank you for selecting ahead RC products.

If you have any questions or need help with the assembly, please do not hesitate to contact us at: <u>aheadrc@gmail.com</u> or visit us at: <u>www.aheadrc.com</u>

# Best of luck with your build!