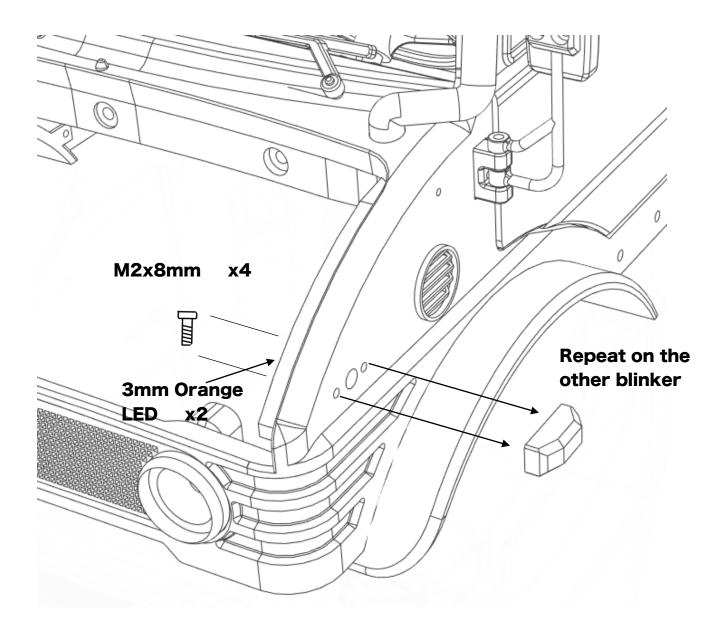

|            |

## Before you begin

- Be sure to read through the manual and familiarise yourself with the instructions
- Visualise a plan to assemble all the pieces
- Make sure you have all of the hardware and tools
- Be sure to have enough instant glue
- Dry fit all parts before painting and assembling

Tip: It will help to paint all of the parts before final assembly

## Assembling the cab





## Installing the headlight buckets





## Installing the fenders



## Assembling the Mirrors



## Installing the mirrors and snorkel







#### Assembling the exhaust



## Installing the vertical mounted exhaust



ahead RC

## Installing the horizontal mounted exhaust



#### M2x20mm x1





## Installing the roof



## Assembling and installing the doors



## Installing the lights











## Installing the grille ornaments





## Installing the mounts





Body is now fully complete. Thank you for selecting ahead RC products.

If you have any questions or need help with the assembly, please do not hesitate to contact us at: <u>aheadrc@gmail.com</u> or visit us at: <u>www.aheadrc.com</u>

# Best of luck with your build!