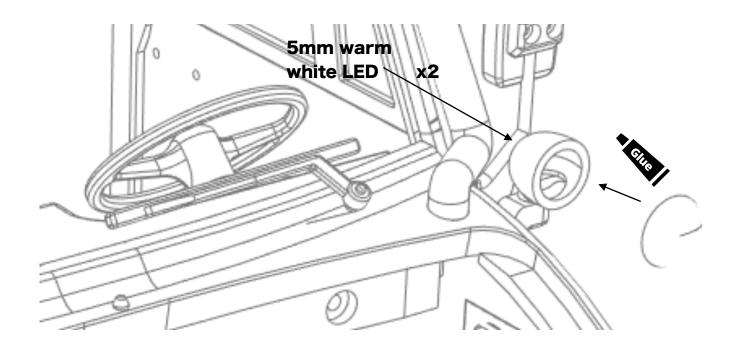

|            |

## Before you begin

- Be sure to read through the manual and familiarise yourself with the instructions
- Visualise a plan to assemble all the pieces
- Make sure you have all of the hardware and tools
- Be sure to have enough instant glue
- Dry fit all parts before painting and assembling

Tip: It will help to paint all of the parts before final assembly

## Assembling the cab





## Installing the headlight buckets





## Installing the fenders



## Assembling the Mirrors



## Installing the mirrors and snorkel







#### Assembling the exhaust



## Installing the vertical mounted exhaust



ahead RC

## Installing the horizontal mounted exhaust



#### M2x20mm x1





## Installing the roof



## Assembling and installing the doors



## Installing the lights











## Installing the grille ornaments





## Installing the mounts





Body is now fully complete. Thank you for selecting ahead RC products.

If you have any questions or need help with the assembly, please do not hesitate to contact us at: <u>aheadrc@gmail.com</u> or visit us at: <u>www.aheadrc.com</u>

# Best of luck with your build!