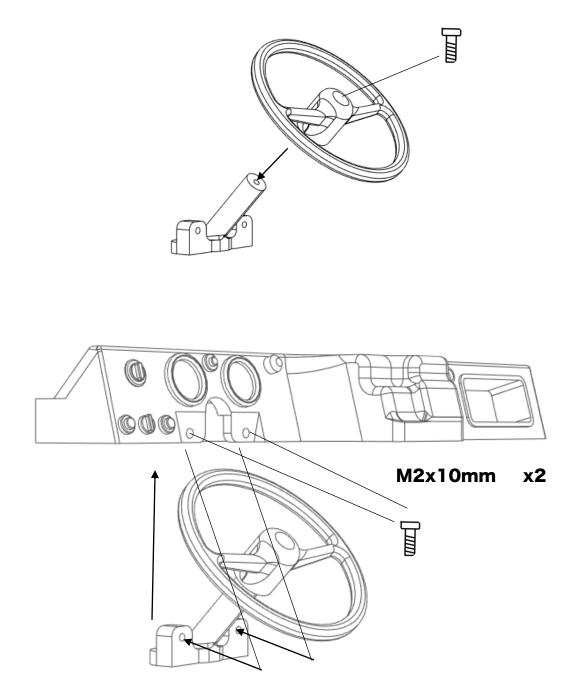

|            |
| M3*10 Grub Screw (GS)  | 1        |            |
| M3*20 Grub Screw (GS)  | 8        |            |

## Before you begin

- Be sure to read through the manual and familiarise yourself with the instructions
- Visualise a plan to assemble all the pieces
- Make sure you have all of the hardware and tools
- Be sure to have enough instant glue
- Dry fit all parts before painting and assembling

Tip: It will help to paint all of the parts before final assembly

## Assembling the cab





## Installing the headlight buckets





## Installing the fenders



## Assembling the Mirrors



## Installing the mirrors and snorkel







#### Assembling the exhaust



## Installing the vertical mounted exhaust



ahead RC

## Installing the horizontal mounted exhaust



#### M2x20mm x1





## Installing the roof



## Assembling and installing the doors



## Installing the lights











## Installing the grille ornaments





## Installing the mounts





Body is now fully complete. Thank you for selecting ahead RC products.

If you have any questions or need help with the assembly, please do not hesitate to contact us at: <u>aheadrc@gmail.com</u> or visit us at: <u>www.aheadrc.com</u>

# Best of luck with your build!