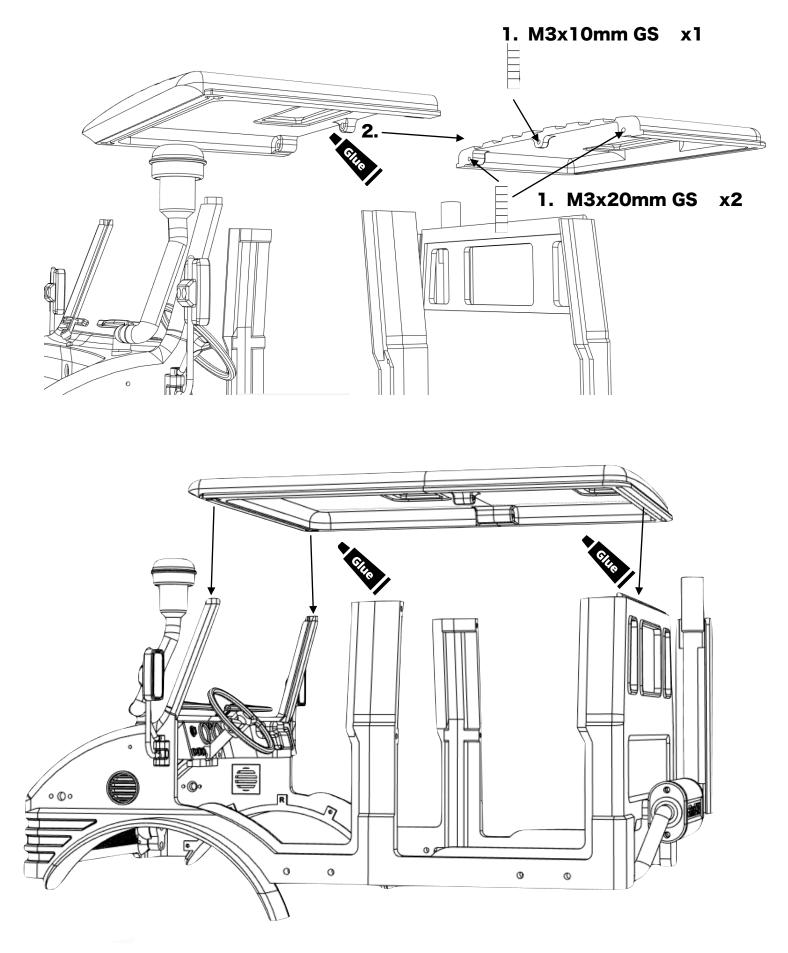

Screw (GS)  | 1        |            |
| M3*20 Grub Screw (GS)  | 8        |            |

## Before you begin

- Be sure to read through the manual and familiarise yourself with the instructions
- Visualise a plan to assemble all the pieces
- Make sure you have all of the hardware and tools
- Be sure to have enough instant glue
- Dry fit all parts before painting and assembling

Tip: It will help to paint all of the parts before final assembly

## Assembling the cab





## Installing the headlight buckets





## Installing the fenders



## Assembling the Mirrors



## Installing the mirrors and snorkel







#### Assembling the exhaust



## Installing the vertical mounted exhaust



ahead RC

## Installing the horizontal mounted exhaust



#### M2x20mm x1





## Installing the roof



## Assembling and installing the doors



## Installing the lights











## Installing the grille ornaments





## Installing the mounts





Body is now fully complete. Thank you for selecting ahead RC products.

If you have any questions or need help with the assembly, please do not hesitate to contact us at: <u>aheadrc@gmail.com</u> or visit us at: <u>www.aheadrc.com</u>

# Best of luck with your build!