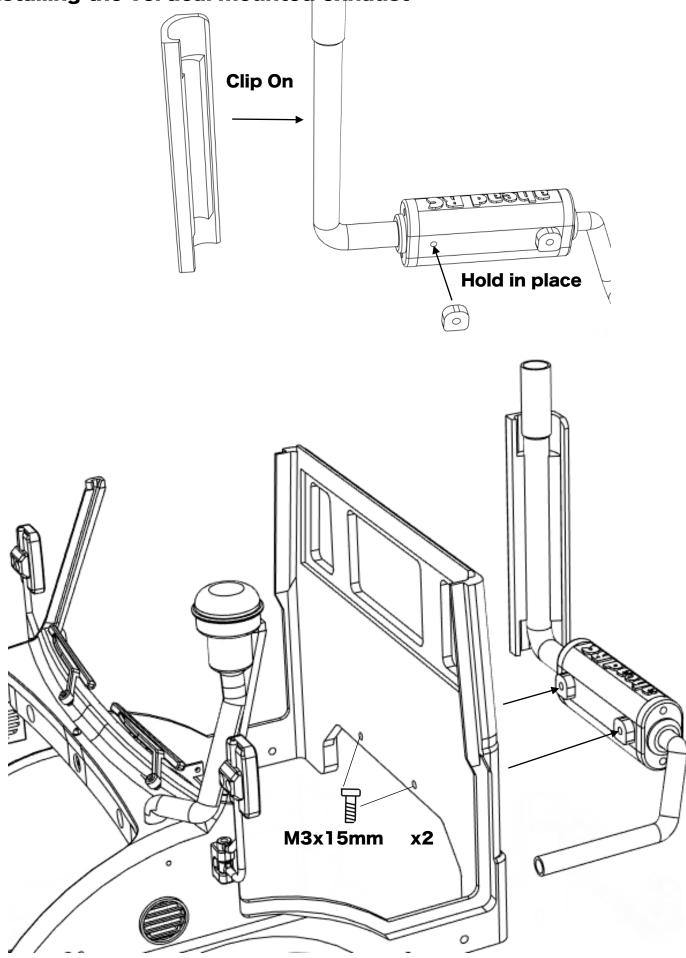

cket head      | 2        |            |
| M3*25 Button head (BH) | 1        |            |
| M3*10 Grub Screw (GS)  | 1        |            |
| M3*20 Grub Screw (GS)  | 8        |            |

## Before you begin

- Be sure to read through the manual and familiarise yourself with the instructions
- Visualise a plan to assemble all the pieces
- Make sure you have all of the hardware and tools
- Be sure to have enough instant glue
- Dry fit all parts before painting and assembling

Tip: It will help to paint all of the parts before final assembly

## Assembling the cab





## Installing the headlight buckets





## Installing the fenders



## Assembling the Mirrors



## Installing the mirrors and snorkel







#### Assembling the exhaust



## Installing the vertical mounted exhaust



ahead RC

## Installing the horizontal mounted exhaust



#### M2x20mm x1





## Installing the roof



## Assembling and installing the doors



## Installing the lights











## Installing the grille ornaments





## Installing the mounts





Body is now fully complete. Thank you for selecting ahead RC products.

If you have any questions or need help with the assembly, please do not hesitate to contact us at: <u>aheadrc@gmail.com</u> or visit us at: <u>www.aheadrc.com</u>

# Best of luck with your build!