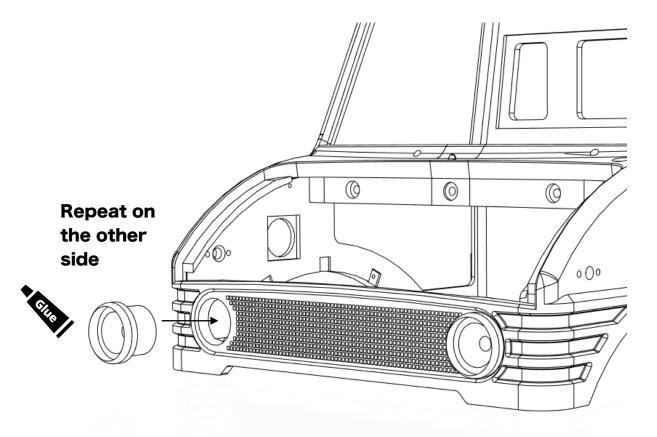

|            |
| M3*10 Socket head      | 8        |            |
| M3*15 Socket head      | 9        |            |
| M3*15 Button head (BH) | 5        |            |
| M3*20 Socket head      | 2        |            |
| M3*25 Button head (BH) | 1        |            |
| M3*10 Grub Screw (GS)  | 1        |            |
| M3*20 Grub Screw (GS)  | 8        |            |

## Before you begin

- Be sure to read through the manual and familiarise yourself with the instructions
- Visualise a plan to assemble all the pieces
- Make sure you have all of the hardware and tools
- Be sure to have enough instant glue
- Dry fit all parts before painting and assembling

Tip: It will help to paint all of the parts before final assembly

## Assembling the cab





## Installing the headlight buckets





## Installing the fenders



## Assembling the Mirrors



## Installing the mirrors and snorkel







#### Assembling the exhaust



## Installing the vertical mounted exhaust



ahead RC

## Installing the horizontal mounted exhaust



#### M2x20mm x1





## Installing the roof



## Assembling and installing the doors



## Installing the lights











## Installing the grille ornaments





## Installing the mounts





Body is now fully complete. Thank you for selecting ahead RC products.

If you have any questions or need help with the assembly, please do not hesitate to contact us at: <u>aheadrc@gmail.com</u> or visit us at: <u>www.aheadrc.com</u>

# Best of luck with your build!