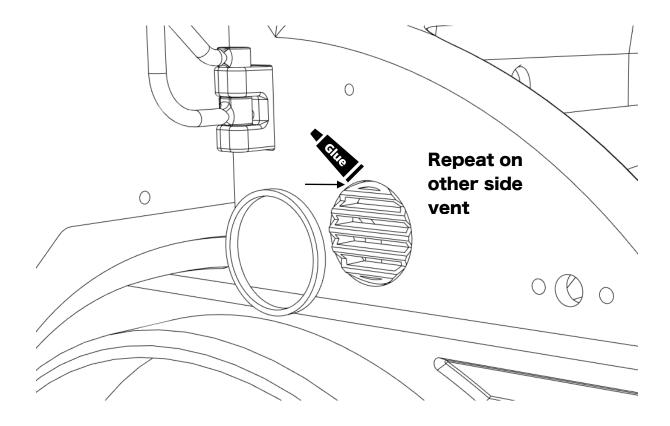

|            |
| M3*15 Button head (BH) | 5        |            |
| M3*20 Socket head      | 2        |            |
| M3*25 Button head (BH) | 1        |            |
| M3*10 Grub Screw (GS)  | 1        |            |
| M3*20 Grub Screw (GS)  | 8        |            |

## Before you begin

- Be sure to read through the manual and familiarise yourself with the instructions
- Visualise a plan to assemble all the pieces
- Make sure you have all of the hardware and tools
- Be sure to have enough instant glue
- Dry fit all parts before painting and assembling

Tip: It will help to paint all of the parts before final assembly

## Assembling the cab





## Installing the headlight buckets





## Installing the fenders



## Assembling the Mirrors



## Installing the mirrors and snorkel







#### Assembling the exhaust



## Installing the vertical mounted exhaust



ahead RC

## Installing the horizontal mounted exhaust



#### M2x20mm x1





## Installing the roof



## Assembling and installing the doors



## Installing the lights











## Installing the grille ornaments





## Installing the mounts





Body is now fully complete. Thank you for selecting ahead RC products.

If you have any questions or need help with the assembly, please do not hesitate to contact us at: <u>aheadrc@gmail.com</u> or visit us at: <u>www.aheadrc.com</u>

# Best of luck with your build!