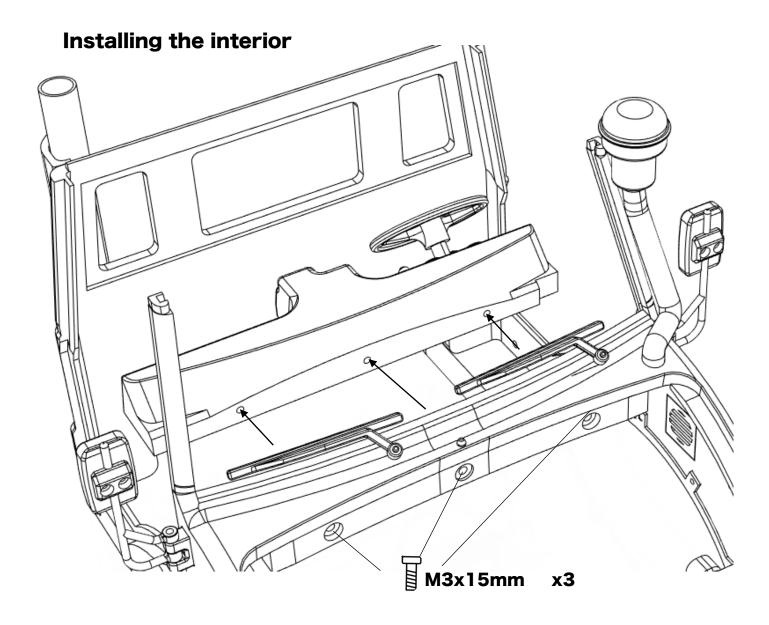

|
| M3*10 Grub Screw (GS)  | 1        |            |
| M3*20 Grub Screw (GS)  | 8        |            |

## Before you begin

- Be sure to read through the manual and familiarise yourself with the instructions
- Visualise a plan to assemble all the pieces
- Make sure you have all of the hardware and tools
- Be sure to have enough instant glue
- Dry fit all parts before painting and assembling

Tip: It will help to paint all of the parts before final assembly

## Assembling the cab





## Installing the headlight buckets





## Installing the fenders



## Assembling the Mirrors



## Installing the mirrors and snorkel







#### Assembling the exhaust



## Installing the vertical mounted exhaust



ahead RC

## Installing the horizontal mounted exhaust



#### M2x20mm x1





## Installing the roof



## Assembling and installing the doors



## Installing the lights











## Installing the grille ornaments





## Installing the mounts





Body is now fully complete. Thank you for selecting ahead RC products.

If you have any questions or need help with the assembly, please do not hesitate to contact us at: <u>aheadrc@gmail.com</u> or visit us at: <u>www.aheadrc.com</u>

# Best of luck with your build!