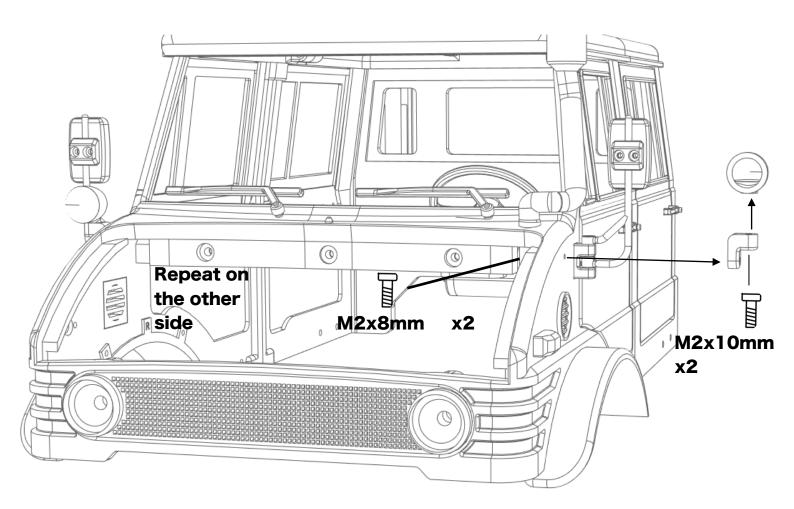

|            |

## Before you begin

- Be sure to read through the manual and familiarise yourself with the instructions
- Visualise a plan to assemble all the pieces
- Make sure you have all of the hardware and tools
- Be sure to have enough instant glue
- Dry fit all parts before painting and assembling

Tip: It will help to paint all of the parts before final assembly

## Assembling the cab





## Installing the headlight buckets





## Installing the fenders



## Assembling the Mirrors



## Installing the mirrors and snorkel







#### Assembling the exhaust



## Installing the vertical mounted exhaust



ahead RC

## Installing the horizontal mounted exhaust



#### M2x20mm x1





## Installing the roof



## Assembling and installing the doors



## Installing the lights











## Installing the grille ornaments





## Installing the mounts





Body is now fully complete. Thank you for selecting ahead RC products.

If you have any questions or need help with the assembly, please do not hesitate to contact us at: <u>aheadrc@gmail.com</u> or visit us at: <u>www.aheadrc.com</u>

# Best of luck with your build!