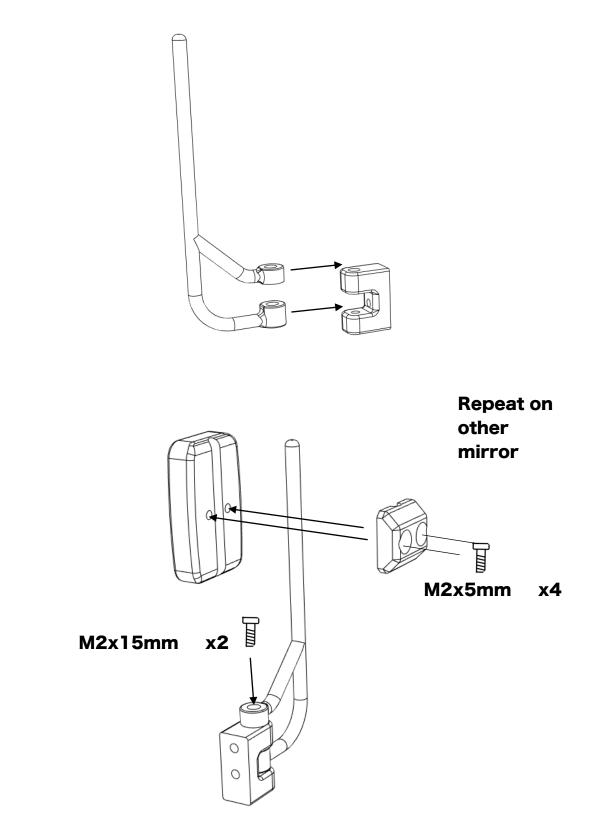

|
| M3*15 Socket head      | 9        |            |
| M3*15 Button head (BH) | 5        |            |
| M3*20 Socket head      | 2        |            |
| M3*25 Button head (BH) | 1        |            |
| M3*10 Grub Screw (GS)  | 1        |            |
| M3*20 Grub Screw (GS)  | 8        |            |

## Before you begin

- Be sure to read through the manual and familiarise yourself with the instructions
- Visualise a plan to assemble all the pieces
- Make sure you have all of the hardware and tools
- Be sure to have enough instant glue
- Dry fit all parts before painting and assembling

Tip: It will help to paint all of the parts before final assembly

## Assembling the cab





## Installing the headlight buckets





## Installing the fenders



## Assembling the Mirrors



## Installing the mirrors and snorkel







#### Assembling the exhaust



## Installing the vertical mounted exhaust



ahead RC

## Installing the horizontal mounted exhaust



#### M2x20mm x1





## Installing the roof



## Assembling and installing the doors



## Installing the lights











## Installing the grille ornaments





## Installing the mounts





Body is now fully complete. Thank you for selecting ahead RC products.

If you have any questions or need help with the assembly, please do not hesitate to contact us at: <u>aheadrc@gmail.com</u> or visit us at: <u>www.aheadrc.com</u>

# Best of luck with your build!