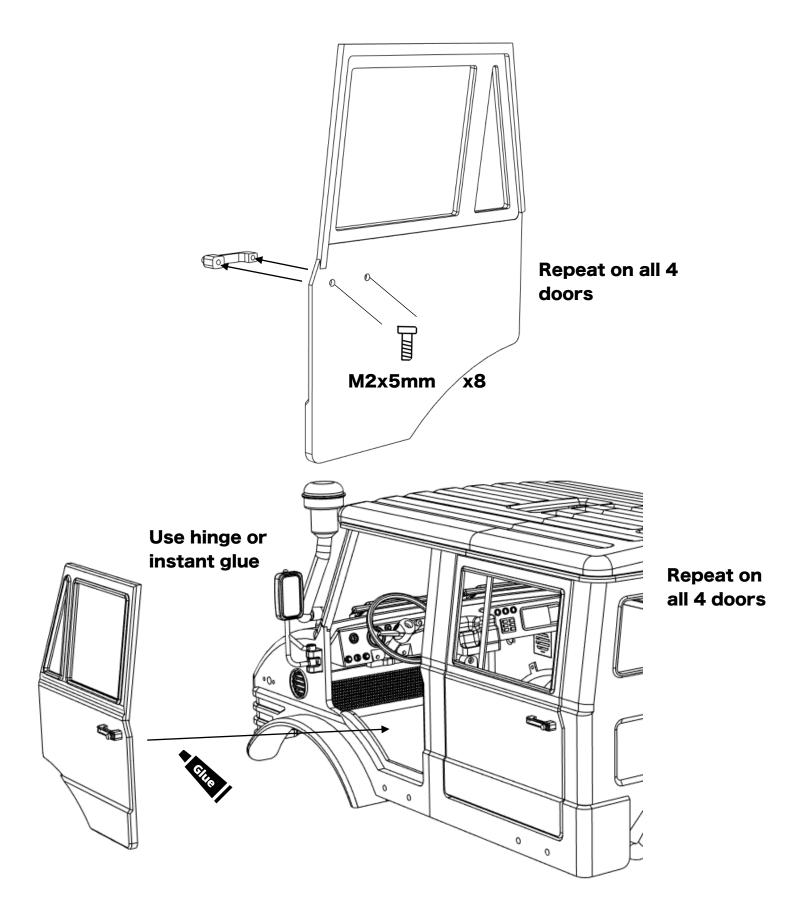

*20 Grub Screw (GS)  | 8        |            |

## Before you begin

- Be sure to read through the manual and familiarise yourself with the instructions
- Visualise a plan to assemble all the pieces
- Make sure you have all of the hardware and tools
- Be sure to have enough instant glue
- Dry fit all parts before painting and assembling

Tip: It will help to paint all of the parts before final assembly

## Assembling the cab





## Installing the headlight buckets





## Installing the fenders



## Assembling the Mirrors



## Installing the mirrors and snorkel







#### Assembling the exhaust



## Installing the vertical mounted exhaust



ahead RC

## Installing the horizontal mounted exhaust



#### M2x20mm x1





## Installing the roof



## Assembling and installing the doors



## Installing the lights











## Installing the grille ornaments





## Installing the mounts





Body is now fully complete. Thank you for selecting ahead RC products.

If you have any questions or need help with the assembly, please do not hesitate to contact us at: <u>aheadrc@gmail.com</u> or visit us at: <u>www.aheadrc.com</u>

# Best of luck with your build!