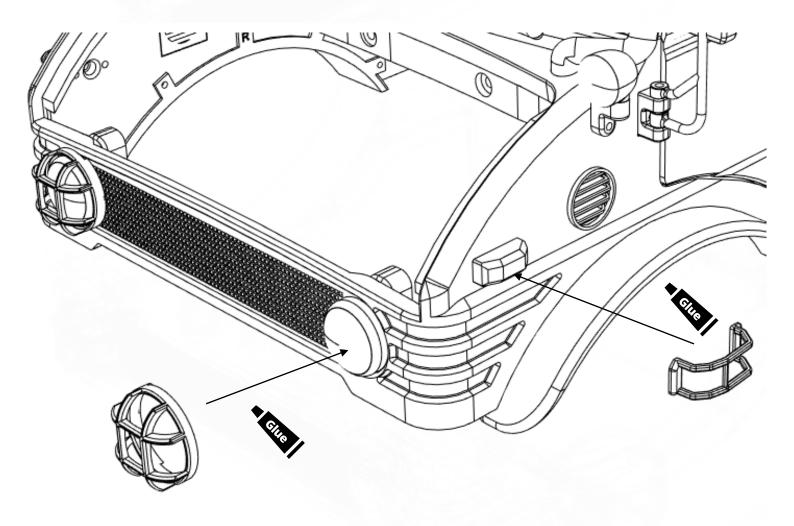

|

## Before you begin

- Be sure to read through the manual and familiarise yourself with the instructions
- Visualise a plan to assemble all the pieces
- Make sure you have all of the hardware and tools
- Be sure to have enough instant glue
- Dry fit all parts before painting and assembling

Tip: It will help to paint all of the parts before final assembly

## Assembling the cab





## Installing the headlight buckets





## Installing the fenders



## Assembling the Mirrors



## Installing the mirrors and snorkel







#### Assembling the exhaust



## Installing the vertical mounted exhaust



ahead RC

## Installing the horizontal mounted exhaust



#### M2x20mm x1





## Installing the roof



## Assembling and installing the doors



## Installing the lights











## Installing the grille ornaments





## Installing the mounts





Body is now fully complete. Thank you for selecting ahead RC products.

If you have any questions or need help with the assembly, please do not hesitate to contact us at: <u>aheadrc@gmail.com</u> or visit us at: <u>www.aheadrc.com</u>

# Best of luck with your build!