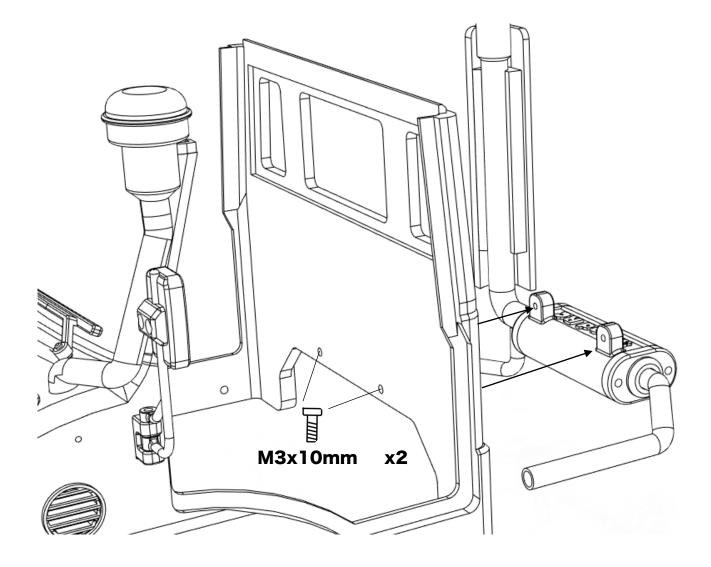

ad (BH) | 1        |            |
| M3*10 Grub Screw (GS)  | 1        |            |
| M3*20 Grub Screw (GS)  | 8        |            |

## Before you begin

- Be sure to read through the manual and familiarise yourself with the instructions
- Visualise a plan to assemble all the pieces
- Make sure you have all of the hardware and tools
- Be sure to have enough instant glue
- Dry fit all parts before painting and assembling

Tip: It will help to paint all of the parts before final assembly

## Assembling the cab





## Installing the headlight buckets





## Installing the fenders



## Assembling the Mirrors



## Installing the mirrors and snorkel







#### Assembling the exhaust



## Installing the vertical mounted exhaust



ahead RC

## Installing the horizontal mounted exhaust



#### M2x20mm x1





## Installing the roof



## Assembling and installing the doors



## Installing the lights











## Installing the grille ornaments





## Installing the mounts





Body is now fully complete. Thank you for selecting ahead RC products.

If you have any questions or need help with the assembly, please do not hesitate to contact us at: <u>aheadrc@gmail.com</u> or visit us at: <u>www.aheadrc.com</u>

# Best of luck with your build!