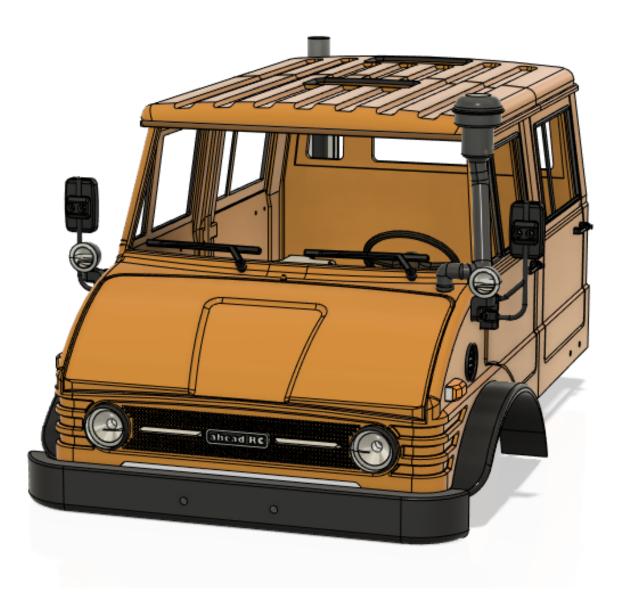

ahead RC Crawler Bog 406 Crew Cab Assembly Manual



## **Required tools and hardware**

## Tools

- 1.5mm Hex Driver
- 2.5mm Hex Driver
- Needle Nosed Pliers
- Instant Glue
- Hot Glue

#### Electronics

- 5mm Warm White LED x4
- 3mm Orange LED x2

#### Hardware

| Hardware               | Quantity | Check<br>√ |
|------------------------|----------|------------|
| M2*5 Socket head       | 24       |            |
| M2*8 Socket head       | 6        |            |
| M2*10 Socket head      | 12       |            |
| M2*15 Socket head      | 2        |            |
| M2*20 Socket head      | 1        |            |
| M3*10 Socket head      | 8        |            |
| M3*15 Socket head      | 9        |            |
| M3*15 Button head (BH) | 5        |            |
| M3*20 Socket head      | 2        |            |
| M3*25 Button head (BH) |