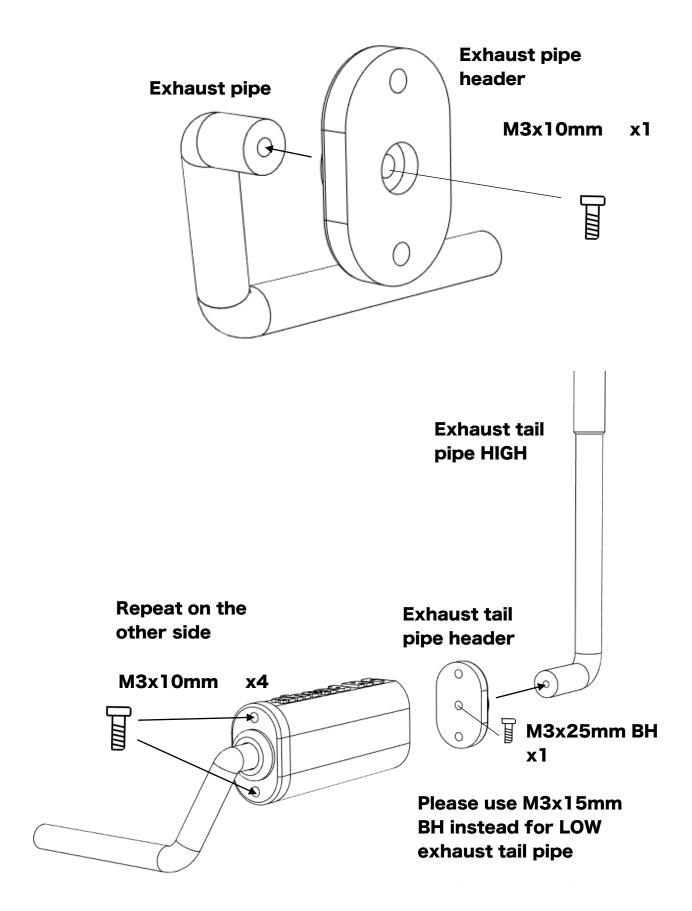

head (BH) | 5        |            |
| M3*20 Socket head      | 2        |            |
| M3*25 Button head (BH) | 1        |            |
| M3*10 Grub Screw (GS)  | 1        |            |
| M3*20 Grub Screw (GS)  | 8        |            |

## Before you begin

- Be sure to read through the manual and familiarise yourself with the instructions
- Visualise a plan to assemble all the pieces
- Make sure you have all of the hardware and tools
- Be sure to have enough instant glue
- Dry fit all parts before painting and assembling

Tip: It will help to paint all of the parts before final assembly

## Assembling the cab





## Installing the headlight buckets





## Installing the fenders



## Assembling the Mirrors



## Installing the mirrors and snorkel







#### Assembling the exhaust



## Installing the vertical mounted exhaust



ahead RC

## Installing the horizontal mounted exhaust



#### M2x20mm x1





## Installing the roof



## Assembling and installing the doors



## Installing the lights











## Installing the grille ornaments





## Installing the mounts





Body is now fully complete. Thank you for selecting ahead RC products.

If you have any questions or need help with the assembly, please do not hesitate to contact us at: <u>aheadrc@gmail.com</u> or visit us at: <u>www.aheadrc.com</u>

# Best of luck with your build!