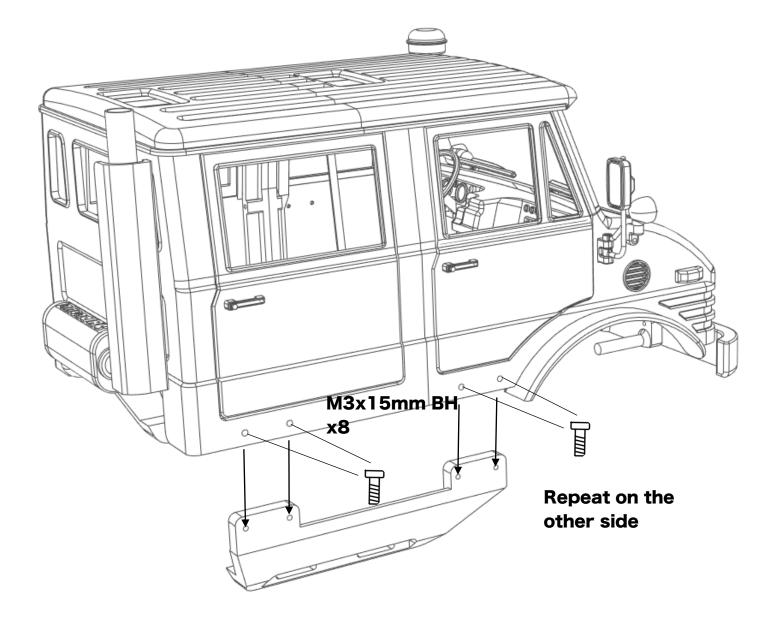

l and familiarise yourself with the instructions
- Visualise a plan to assemble all the pieces
- Make sure you have all of the hardware and tools
- Be sure to have enough instant glue
- Dry fit all parts before painting and assembling

Tip: It will help to paint all of the parts before final assembly

## Assembling the cab





## Installing the headlight buckets





## Installing the fenders



## Assembling the Mirrors



## Installing the mirrors and snorkel







#### Assembling the exhaust



## Installing the vertical mounted exhaust



ahead RC

## Installing the horizontal mounted exhaust



#### M2x20mm x1





## Installing the roof



## Assembling and installing the doors



## Installing the lights











## Installing the grille ornaments





## Installing the mounts





Body is now fully complete. Thank you for selecting ahead RC products.

If you have any questions or need help with the assembly, please do not hesitate to contact us at: <u>aheadrc@gmail.com</u> or visit us at: <u>www.aheadrc.com</u>

# Best of luck with your build!