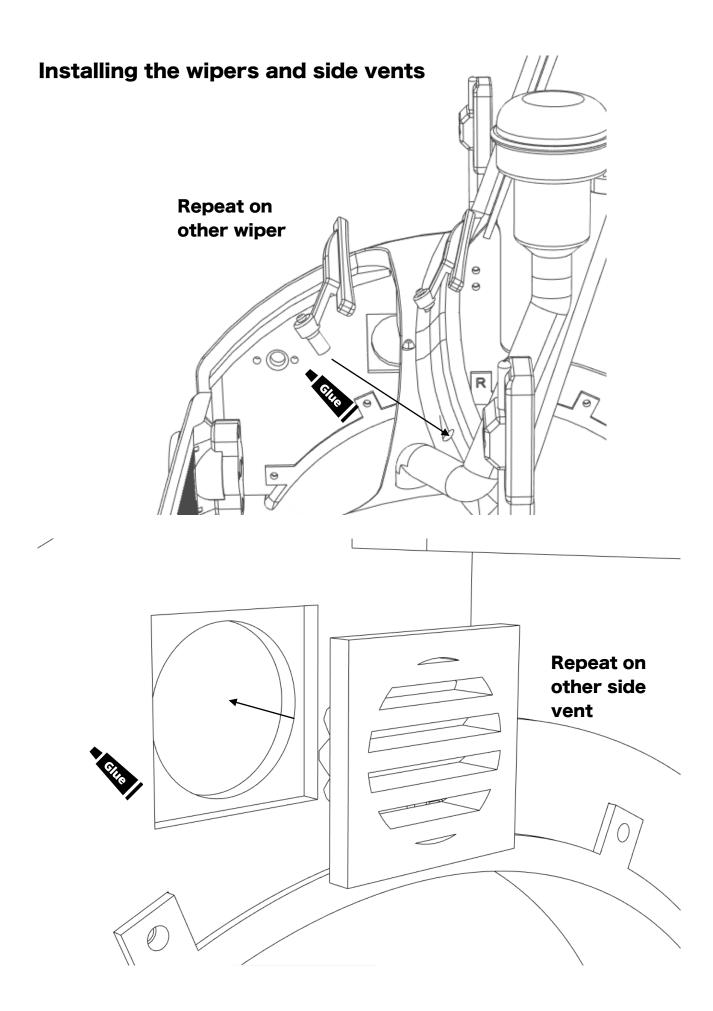

|            |
| M3*15 Button head (BH) | 5        |            |
| M3*20 Socket head      | 2        |            |
| M3*25 Button head (BH) | 1        |            |
| M3*10 Grub Screw (GS)  | 1        |            |
| M3*20 Grub Screw (GS)  | 8        |            |

## Before you begin

- Be sure to read through the manual and familiarise yourself with the instructions
- Visualise a plan to assemble all the pieces
- Make sure you have all of the hardware and tools
- Be sure to have enough instant glue
- Dry fit all parts before painting and assembling

Tip: It will help to paint all of the parts before final assembly

## Assembling the cab





## Installing the headlight buckets





## Installing the fenders



## Assembling the Mirrors



## Installing the mirrors and snorkel







#### Assembling the exhaust



## Installing the vertical mounted exhaust



ahead RC

## Installing the horizontal mounted exhaust



#### M2x20mm x1





## Installing the roof



## Assembling and installing the doors



## Installing the lights











## Installing the grille ornaments





## Installing the mounts





Body is now fully complete. Thank you for selecting ahead RC products.

If you have any questions or need help with the assembly, please do not hesitate to contact us at: <u>aheadrc@gmail.com</u> or visit us at: <u>www.aheadrc.com</u>

# Best of luck with your build!