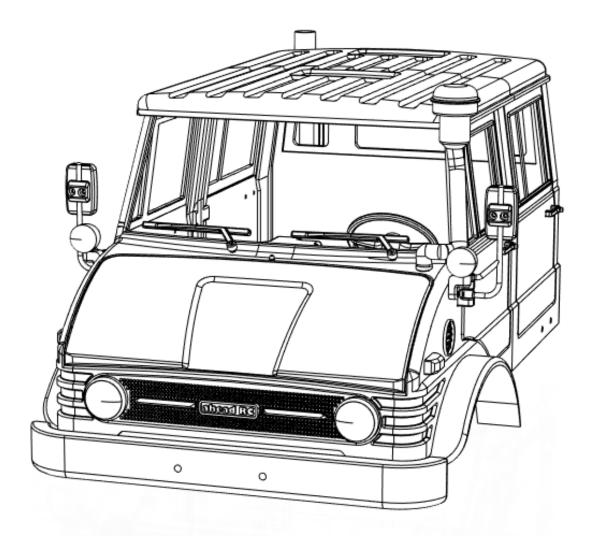

and familiarise yourself with the instructions
- Visualise a plan to assemble all the pieces
- Make sure you have all of the hardware and tools
- Be sure to have enough instant glue
- Dry fit all parts before painting and assembling

Tip: It will help to paint all of the parts before final assembly

## Assembling the cab





## Installing the headlight buckets





## Installing the fenders



## Assembling the Mirrors



## Installing the mirrors and snorkel







#### Assembling the exhaust



## Installing the vertical mounted exhaust



ahead RC

## Installing the horizontal mounted exhaust



#### M2x20mm x1





## Installing the roof



## Assembling and installing the doors



## Installing the lights











## Installing the grille ornaments





## Installing the mounts





Body is now fully complete. Thank you for selecting ahead RC products.

If you have any questions or need help with the assembly, please do not hesitate to contact us at: <u>aheadrc@gmail.com</u> or visit us at: <u>www.aheadrc.com</u>

# Best of luck with your build!