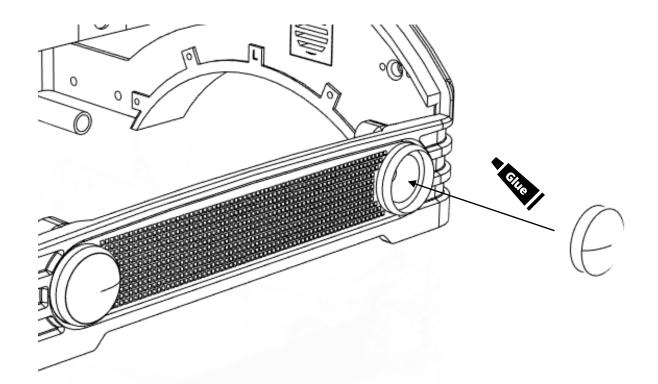

|

## Before you begin

- Be sure to read through the manual and familiarise yourself with the instructions
- Visualise a plan to assemble all the pieces
- Make sure you have all of the hardware and tools
- Be sure to have enough instant glue
- Dry fit all parts before painting and assembling

Tip: It will help to paint all of the parts before final assembly

## Assembling the cab





## Installing the headlight buckets





## Installing the fenders



## Assembling the Mirrors



## Installing the mirrors and snorkel







#### Assembling the exhaust



## Installing the vertical mounted exhaust



ahead RC

## Installing the horizontal mounted exhaust



#### M2x20mm x1





## Installing the roof



## Assembling and installing the doors



## Installing the lights











## Installing the grille ornaments





## Installing the mounts





Body is now fully complete. Thank you for selecting ahead RC products.

If you have any questions or need help with the assembly, please do not hesitate to contact us at: <u>aheadrc@gmail.com</u> or visit us at: <u>www.aheadrc.com</u>

# Best of luck with your build!