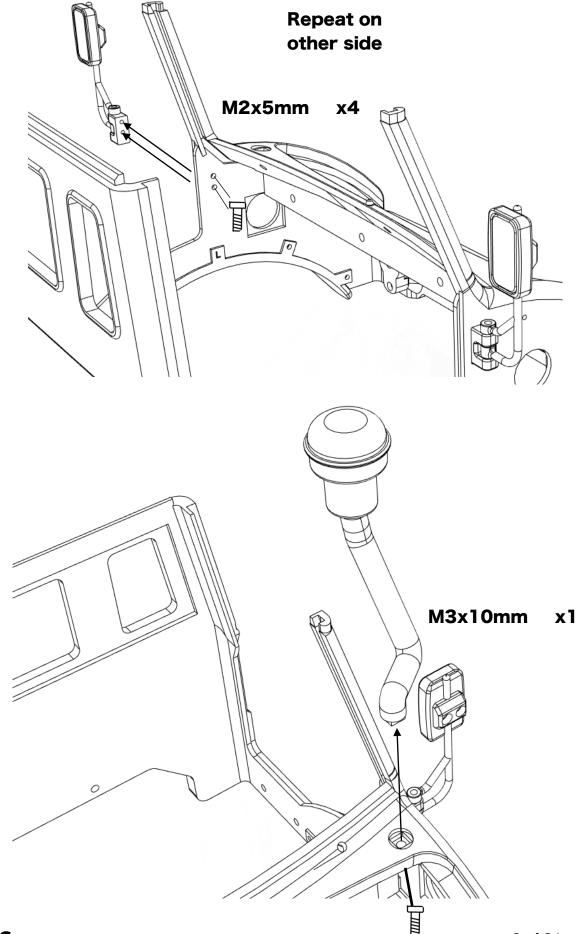

|            |
| M3*15 Button head (BH) | 5        |            |
| M3*20 Socket head      | 2        |            |
| M3*25 Button head (BH) | 1        |            |
| M3*10 Grub Screw (GS)  | 1        |            |
| M3*20 Grub Screw (GS)  | 8        |            |

## Before you begin

- Be sure to read through the manual and familiarise yourself with the instructions
- Visualise a plan to assemble all the pieces
- Make sure you have all of the hardware and tools
- Be sure to have enough instant glue
- Dry fit all parts before painting and assembling

Tip: It will help to paint all of the parts before final assembly

## Assembling the cab





## Installing the headlight buckets





## Installing the fenders



## Assembling the Mirrors



## Installing the mirrors and snorkel







#### Assembling the exhaust



## Installing the vertical mounted exhaust



ahead RC

## Installing the horizontal mounted exhaust



#### M2x20mm x1





## Installing the roof



## Assembling and installing the doors



## Installing the lights











## Installing the grille ornaments





## Installing the mounts





Body is now fully complete. Thank you for selecting ahead RC products.

If you have any questions or need help with the assembly, please do not hesitate to contact us at: <u>aheadrc@gmail.com</u> or visit us at: <u>www.aheadrc.com</u>

# Best of luck with your build!