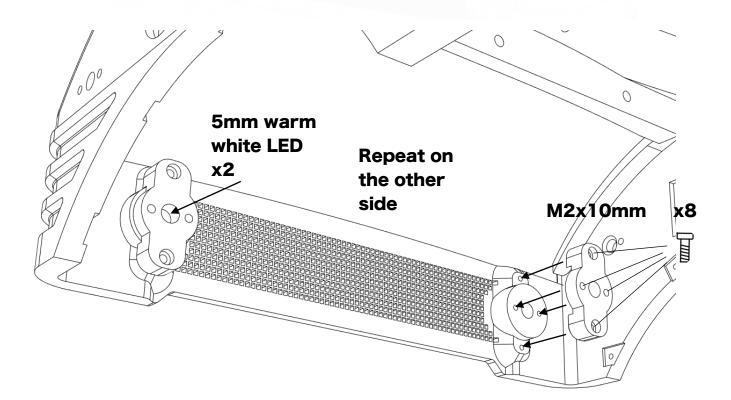

|            |
| M3*10 Socket head      | 8        |            |
| M3*15 Socket head      | 9        |            |
| M3*15 Button head (BH) | 5        |            |
| M3*20 Socket head      | 2        |            |
| M3*25 Button head (BH) | 1        |            |
| M3*10 Grub Screw (GS)  | 1        |            |
| M3*20 Grub Screw (GS)  | 8        |            |

## Before you begin

- Be sure to read through the manual and familiarise yourself with the instructions
- Visualise a plan to assemble all the pieces
- Make sure you have all of the hardware and tools
- Be sure to have enough instant glue
- Dry fit all parts before painting and assembling

Tip: It will help to paint all of the parts before final assembly

## Assembling the cab





## Installing the headlight buckets





## Installing the fenders



## Assembling the Mirrors



## Installing the mirrors and snorkel







#### Assembling the exhaust



## Installing the vertical mounted exhaust



ahead RC

## Installing the horizontal mounted exhaust



#### M2x20mm x1





## Installing the roof



## Assembling and installing the doors



## Installing the lights











## Installing the grille ornaments





## Installing the mounts





Body is now fully complete. Thank you for selecting ahead RC products.

If you have any questions or need help with the assembly, please do not hesitate to contact us at: <u>aheadrc@gmail.com</u> or visit us at: <u>www.aheadrc.com</u>

# Best of luck with your build!