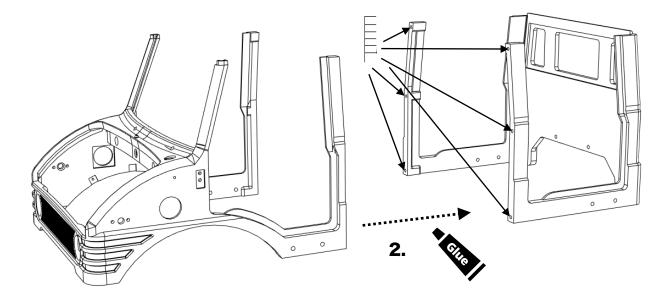

|
| M2*20 Socket head      | 1        |            |
| M3*10 Socket head      | 8        |            |
| M3*15 Socket head      | 9        |            |
| M3*15 Button head (BH) | 5        |            |
| M3*20 Socket head      | 2        |            |
| M3*25 Button head (BH) | 1        |            |
| M3*10 Grub Screw (GS)  | 1        |            |
| M3*20 Grub Screw (GS)  | 8        |            |

## Before you begin

- Be sure to read through the manual and familiarise yourself with the instructions
- Visualise a plan to assemble all the pieces
- Make sure you have all of the hardware and tools
- Be sure to have enough instant glue
- Dry fit all parts before painting and assembling

Tip: It will help to paint all of the parts before final assembly

## Assembling the cab





## Installing the headlight buckets





## Installing the fenders



## Assembling the Mirrors



## Installing the mirrors and snorkel







#### Assembling the exhaust



## Installing the vertical mounted exhaust



ahead RC

## Installing the horizontal mounted exhaust



#### M2x20mm x1





## Installing the roof



## Assembling and installing the doors



## Installing the lights











## Installing the grille ornaments





## Installing the mounts





Body is now fully complete. Thank you for selecting ahead RC products.

If you have any questions or need help with the assembly, please do not hesitate to contact us at: <u>aheadrc@gmail.com</u> or visit us at: <u>www.aheadrc.com</u>

# Best of luck with your build!