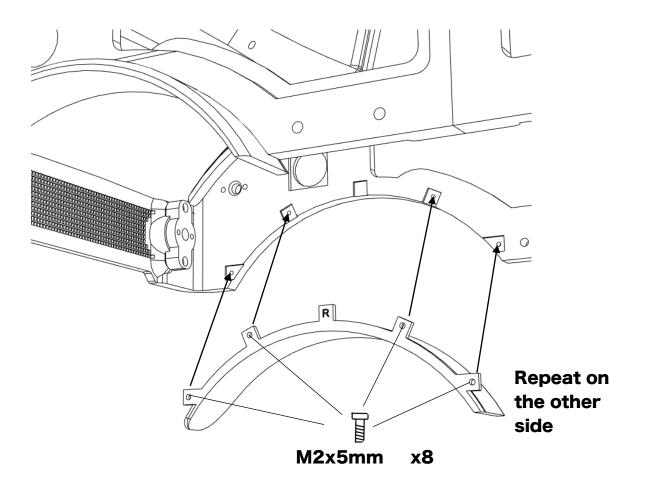

et head      | 8        |            |
| M3*15 Socket head      | 9        |            |
| M3*15 Button head (BH) | 5        |            |
| M3*20 Socket head      | 2        |            |
| M3*25 Button head (BH) | 1        |            |
| M3*10 Grub Screw (GS)  | 1        |            |
| M3*20 Grub Screw (GS)  | 8        |            |

## Before you begin

- Be sure to read through the manual and familiarise yourself with the instructions
- Visualise a plan to assemble all the pieces
- Make sure you have all of the hardware and tools
- Be sure to have enough instant glue
- Dry fit all parts before painting and assembling

Tip: It will help to paint all of the parts before final assembly

## Assembling the cab





## Installing the headlight buckets





## Installing the fenders



## Assembling the Mirrors



## Installing the mirrors and snorkel







#### Assembling the exhaust



## Installing the vertical mounted exhaust



ahead RC

## Installing the horizontal mounted exhaust



#### M2x20mm x1





## Installing the roof



## Assembling and installing the doors



## Installing the lights











## Installing the grille ornaments





## Installing the mounts





Body is now fully complete. Thank you for selecting ahead RC products.

If you have any questions or need help with the assembly, please do not hesitate to contact us at: <u>aheadrc@gmail.com</u> or visit us at: <u>www.aheadrc.com</u>

# Best of luck with your build!