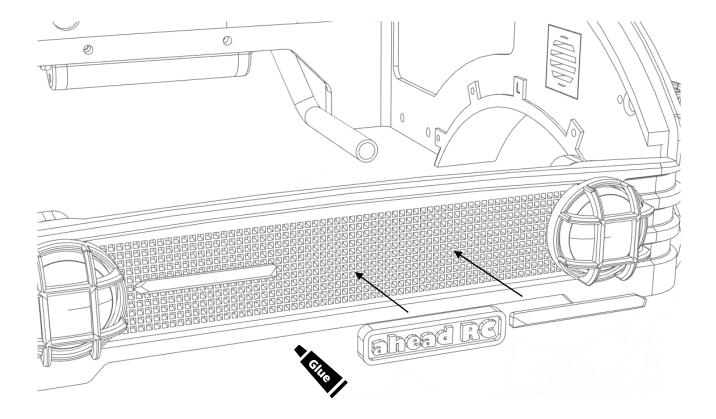

sure to read through the manual and familiarise yourself with the instructions
- Visualise a plan to assemble all the pieces
- Make sure you have all of the hardware and tools
- Be sure to have enough instant glue
- Dry fit all parts before painting and assembling

Tip: It will help to paint all of the parts before final assembly

## Assembling the cab





## Installing the headlight buckets





## Installing the fenders



## Assembling the Mirrors



## Installing the mirrors and snorkel







#### Assembling the exhaust



## Installing the vertical mounted exhaust



ahead RC

## Installing the horizontal mounted exhaust



#### M2x20mm x1





## Installing the roof



## Assembling and installing the doors



## Installing the lights











## Installing the grille ornaments





## Installing the mounts





Body is now fully complete. Thank you for selecting ahead RC products.

If you have any questions or need help with the assembly, please do not hesitate to contact us at: <u>aheadrc@gmail.com</u> or visit us at: <u>www.aheadrc.com</u>

# Best of luck with your build!